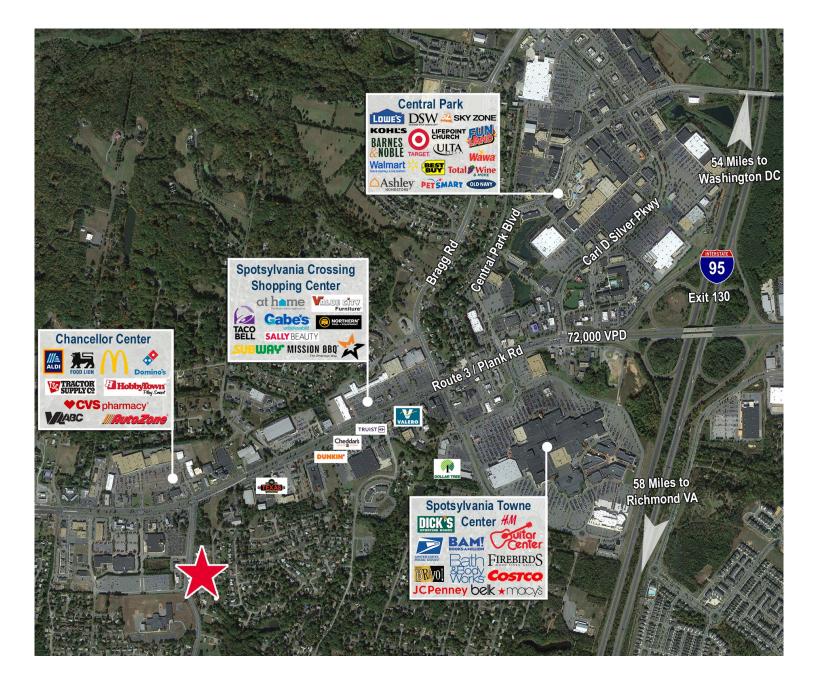

#### **PROPERTY AERIAL**

## **Property Features**

- Coming soon Six 1,500 SF units for mixed office and/ or retail use; **may be combined**
- Less than 0.2 miles from Route 3 / Plank Road
- Entrances on Salem Church Road and Old Salem Church Road
- In densely populated area with 53,000 VPD on Plank Road and 30,000 VPD on Salem Church Road
- Nearby Tenants & Retailers: