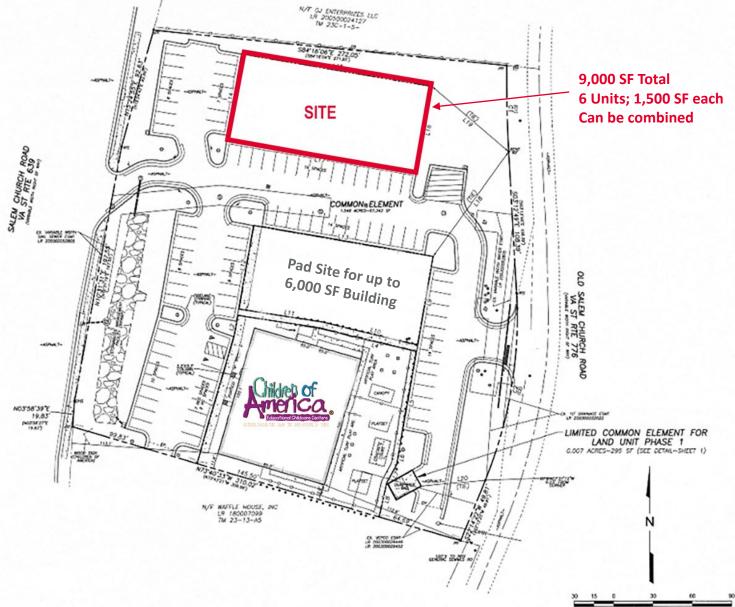

### **SITE PLAN**

SCALE IN FEET

## **Property Features**

- Coming soon Six 1,500 SF units for mixed office and/ or retail use; **may be combined**
- Less than 0.2 miles from Route 3 / Plank Road
- Entrances on Salem Church Road and Old Salem Church Road
- In densely populated area with 53,000 VPD on Plank Road and 30,000 VPD on Salem Church Road
- Nearby Tenants & Retailers:

### **SPECIFICATIONS**

| Space Available: | 1,500 – 9,000 SF<br>C- 2 (No proffers) |  |
|------------------|----------------------------------------|--|
| Zoning:          |                                        |  |
| Parking:         | 3.44 / 1,000 SF<br>31 Spaces           |  |
| Ground Breaking: | 2023                                   |  |