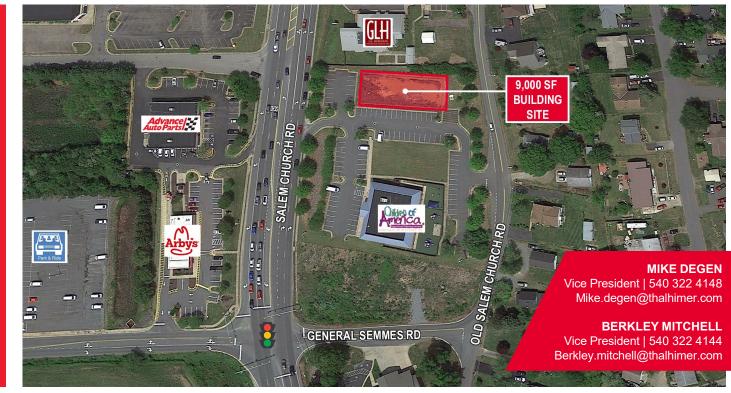

# **12008 OLD SALEM CHURCH ROAD**

Fredericksburg, VA 22407 | For Lease

## **Property Features**

- Coming soon Six 1,500 SF units for mixed office and/ or retail use; **may be combined**
- Less than 0.2 miles from Route 3 / Plank Road
- Entrances on Salem Church Road and Old Salem Church Road
- In densely populated area with 53,000 VPD on Plank Road and 30,000 VPD on Salem Church Road
- Nearby Tenants & Retailers:

#### **MIKE DEGEN**

Vice President 540 322 4148 Mike.degen@thalhimer.com

#### **BERKLEY MITCHELL**

Vice President 540 322 4144 Berkley.mitchell@thalhimer.com 1125 Emancipation Highway Suite 350 Fredericksburg, VA 22401 www.thalhimer.com

Independently Owned and Operated / A Member of the Cushman & Wakefield Alliance