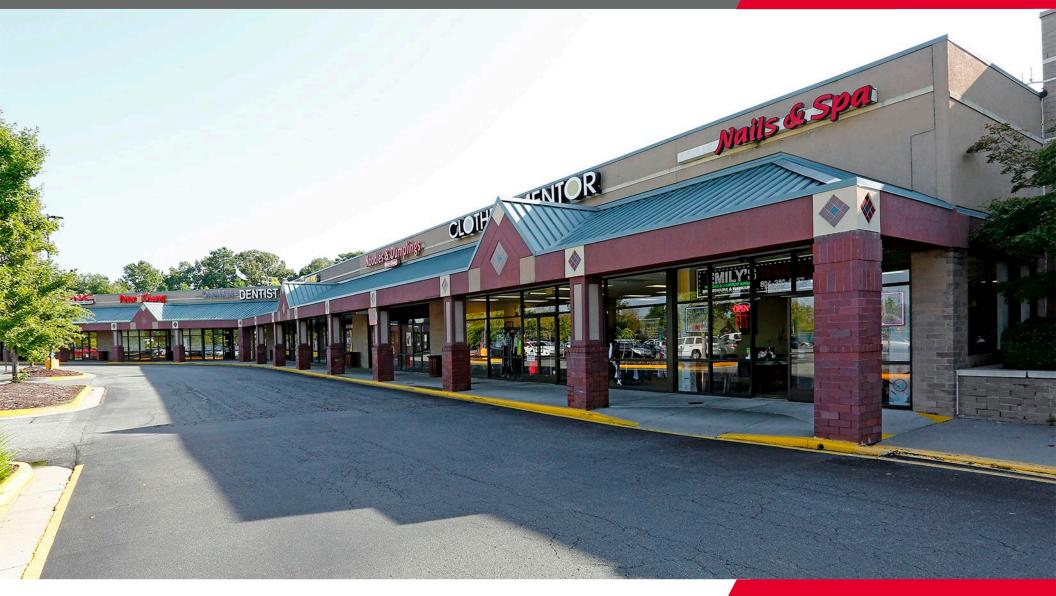

# **Short Pump Village**

W. Broad Street @ Pouncey Tract Road | Henrico County, Virginia

For Lease / Retail / Walmart Anchored Center in Short Pump

ONE SPACE REMAINING

#### **PROPERTY OVERVIEW**