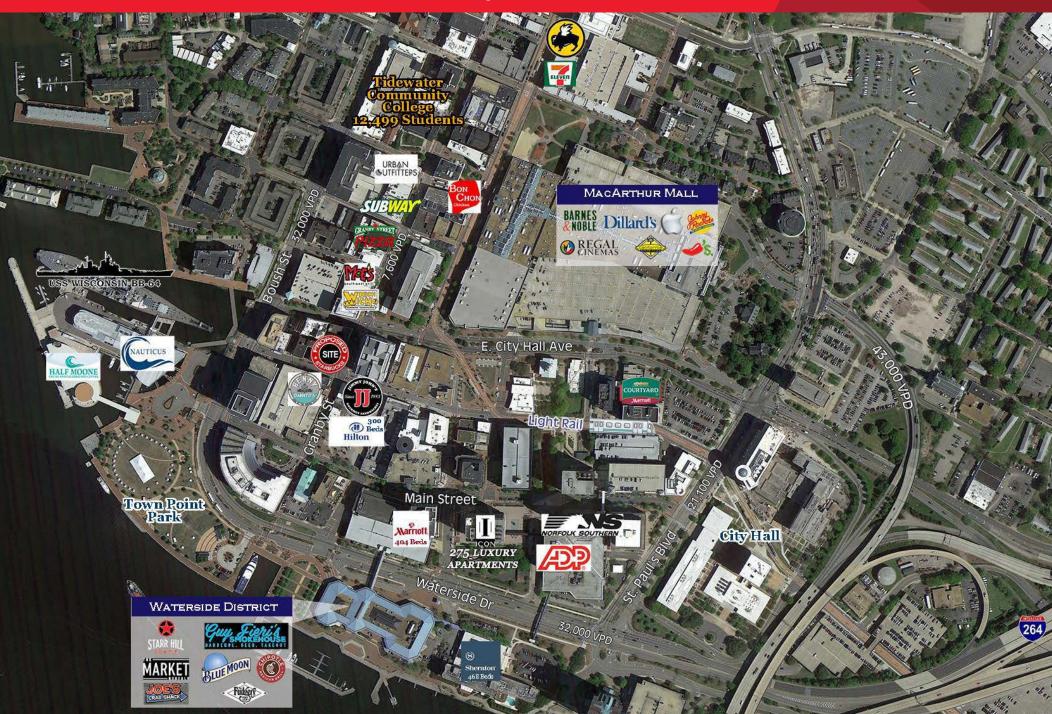

## **Property Features**

- CONFIDENTIAL RESTAURANT FOR LEASE
- Downtown Norfolk
- Fully equipped, all FF&E in place conveys
- Available immediately
- · Call agent for details

| Demographics       |          |          |          |
|--------------------|----------|----------|----------|
|                    | 1 Mile   | 3 Miles  | 5 Miles  |
| Population         | 14,775   | 113,688  | 263,898  |
| No. of Households  | 7,511    | 46,611   | 108,337  |
| Avg. HH Income     | \$93,627 | \$77,216 | \$82,410 |
| Daytime Population | 47,117   | 111,411  | 211,031  |