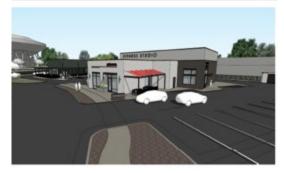

### **NOW PRE-LEASING**

JOIN



# SCOTT'S WALK

FITNESS STUDIO

RETAIL & RESTAURANT OPPORTUNITIES 1,321- 4,543 RSF AVAILABLE 3064 N. Arthur Ashe Boulevard N. Arthur Ashe Blvd. & Ellen Rd. Richmond, Virginia 23230



## PRELIMINARY SITE PLAN



















## **SITE PLAN - RETAIL**











## **RETAIL SHOP – ELEVATIONS**







ELLEN RD

10



ELLEN RD

## SCOTT'S WALK FEATURES

### RETAIL SPACE AVAILABLE 1,321- 4,543 RSF

#### **NOW PRE-LEASING - RETAIL & RESTAURANT OPPORTUNITIES**

- Signalized & Direct Access to Arthur Ashe Blvd.
- RARE! Ample parking allocated for center (6.25/1000 parking on site)
- 27,000 VPD N. Arthur Ashe Blvd. / 170,000 VPD I-95
- Immediate access to I-64 / I-95
- Excellent visibility along Arthur Ashe Blvd.
- Flexible with SF needs, up to 4,543 SF

| Demographics             | 1 Mile   | 2 Mile   | 3 Mile   | 5 Mile   |
|--------------------------|----------|----------|----------|----------|
| Population               | 9,215    | 57,210   | 60,274   | 259,160  |
| Average Household Income | \$85,814 | \$94,516 | \$78,138 | \$83,270 |
| Daytime P