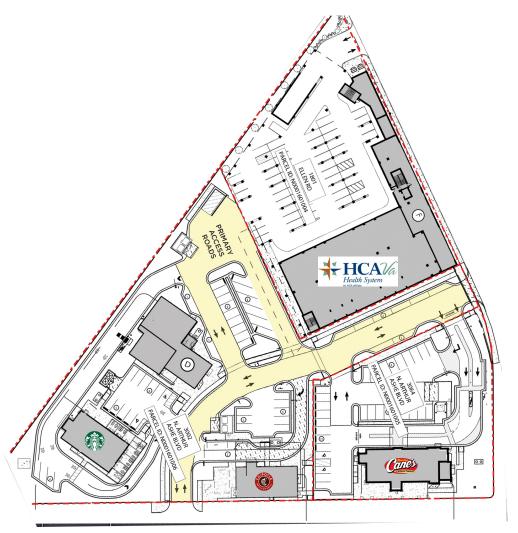

## PRELIMINARY SITE PLAN

#### **NOW PRE-LEASING - RETAIL & RESTAURANT OPPORTUNITIES**

- Signalized & Direct Access to Arthur Ashe Blvd.
- RARE! Ample parking allocated for center (6.25/1000 parking on site)
- 27,000 VPD N. Arthur Ashe Blvd. / 170,000 VPD I-95
- Immediate access to I-64 / I-95
- Excellent visibility along Arthur Ashe Blvd.
- Flexible with SF needs, up to 4,543 SF