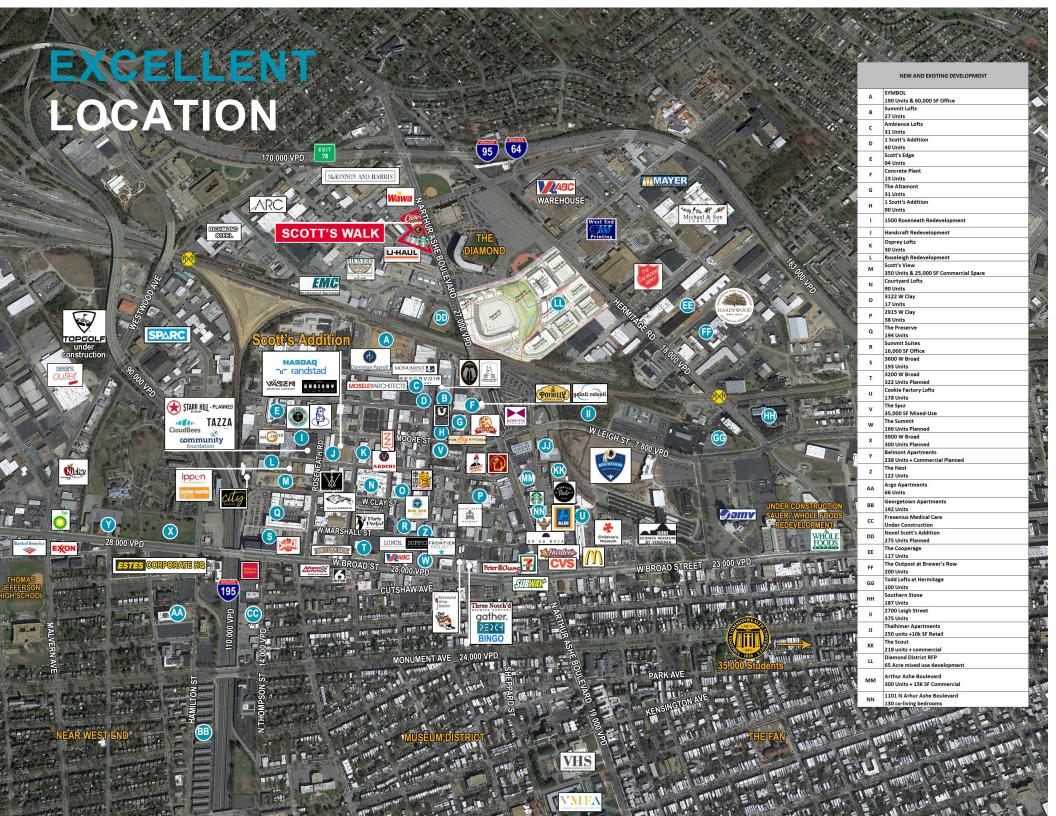

### **NOW PRE-LEASING**

JOIN

# SCOTT'S WALK

FITNESS STUDIO

RETAIL & RESTAURANT OPPORTUNITIES 1,321- 4,543 RSF AVAILABLE 3064 N. Arthur Ashe Boulevard N. Arthur Ashe Blvd. & Ellen Rd. Richmond, Virginia 23230

## SCOTT'S WALK FEATURES

#### JOIN NEARBY RETAILERS