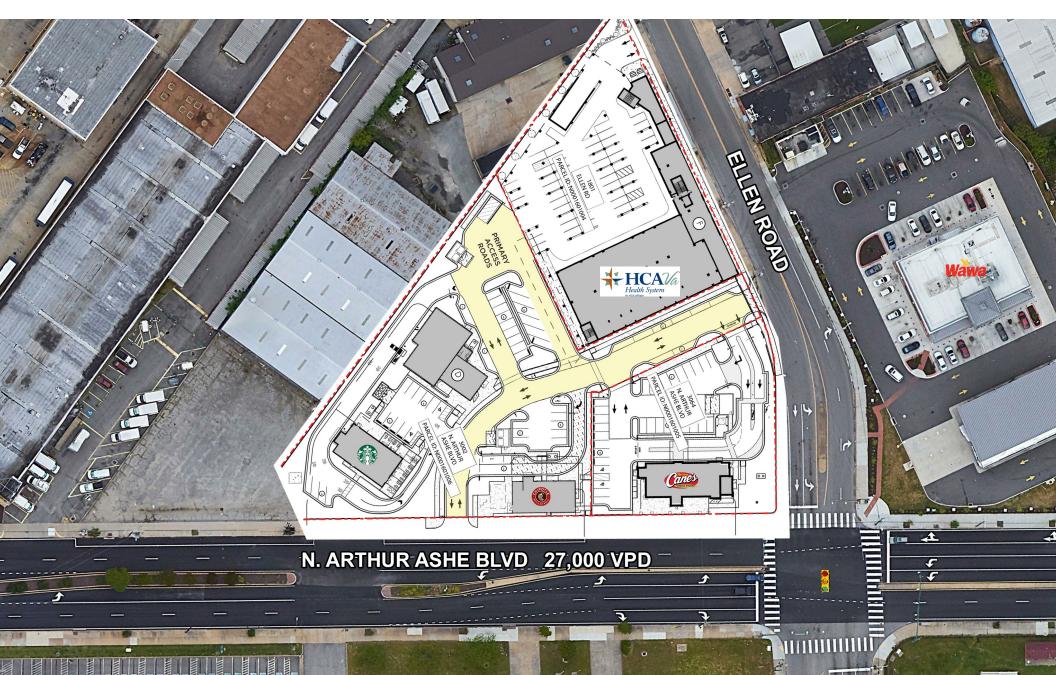

### **NOW PRE-LEASING**

JOIN



# SCOTT'S WALK

FITNESS STUDIO

RETAIL & RESTAURANT OPPORTUNITIES 1,321- 4,543 RSF AVAILABLE 3064 N. Arthur Ashe Boulevard N. Arthur Ashe Blvd. & Ellen Rd. Richmond, Virginia 23230



## PRELIMINARY SITE PLAN



















## **SITE PLAN - RETAIL**











## **RETAIL SHOP – ELEVATIONS**







ELLEN RD

10



ELLEN RD

## SCOTT'S WALK FEATURES

### RETAIL SPACE AVAILABLE 1,321- 4,543 RSF

#### **NOW PRE-LEASING - RETAIL & RESTAURANT OPPORTUNITIES**

- Signalized & Direct Access to Arthur Ashe Blvd.
- RARE! Ample parking allocated for center (6.25/1000 parking on site)
- 27,000 VPD N. Arthur Ashe Blvd. / 170,000 VPD I-95
- Immediate access to I-64 / I-95
- Excellent visibility along Arthur Ashe Blvd.
- Flexible with SF needs, up to 4,543 SF

| Demographics             | 1 Mile   | 2 Mile   | 3 Mile   | 5 Mile   |
|--------------------------|----------|----------|----------|----------|
| Population               | 9,215    | 57,210   | 60,274   | 259,160  |
| Average Household Income | \$