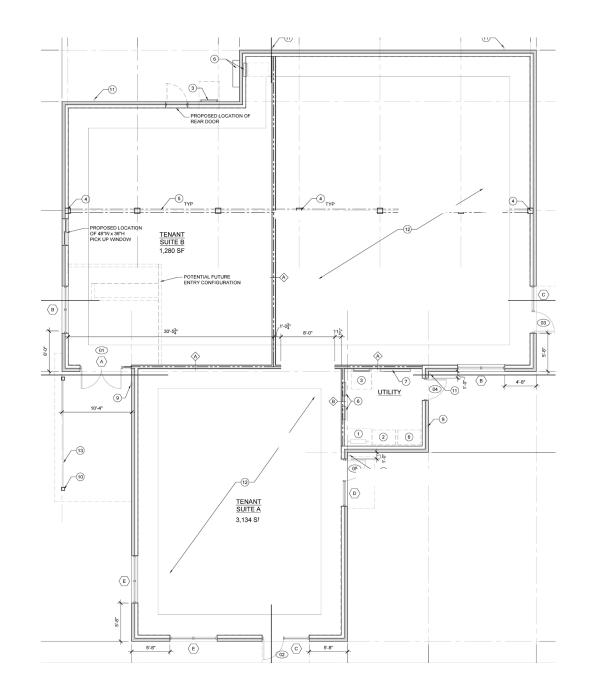

### **NOW PRE-LEASING**

JOIN



# SCOTT'S WALK

FITNESS STUDIO

RETAIL & RESTAURANT OPPORTUNITIES 1,321- 4,543 RSF AVAILABLE 3064 N. Arthur Ashe Boulevard N. Arthur Ashe Blvd. & Ellen Rd. Richmond, Virginia 23230



## PRELIMINARY SITE PLAN



















## **SITE PLAN - RETAIL**











## **RETAIL SHOP – ELEVATIONS**







ELLEN RD

10



ELLEN RD

## SCOTT'S WALK FEATURES

### RETAIL SPACE AVAILABLE 1,321- 4,543 RSF

#### **NOW PRE-LEASING - RETAIL & RESTAURANT OPPORTUNITIES**

- Signalized & Direct Access to Arthur Ashe Blvd.
- RARE! Ample parking allocated for center (6.25/1000 parking on site)
- 27,000 VPD N. Arthur Ashe Blvd. / 170,000 VPD I-95
- Immediate access to I-64 / I-95
- Excellent visibility along Arthur Ashe Blvd.
- Flexible with SF needs, up to 4,543 SF

| Demographics             | 1 Mile   | 2 Mile   | 3 Mile   | 5 Mile   |
|--------------------------|----------|----------|----------|----------|
| Population               | 9,215    | 57,210   | 60,274   | 259,160  |
| Average Household Income | \$85,814 | \$94,516 | \$78,138 | \$83,270 |
| D