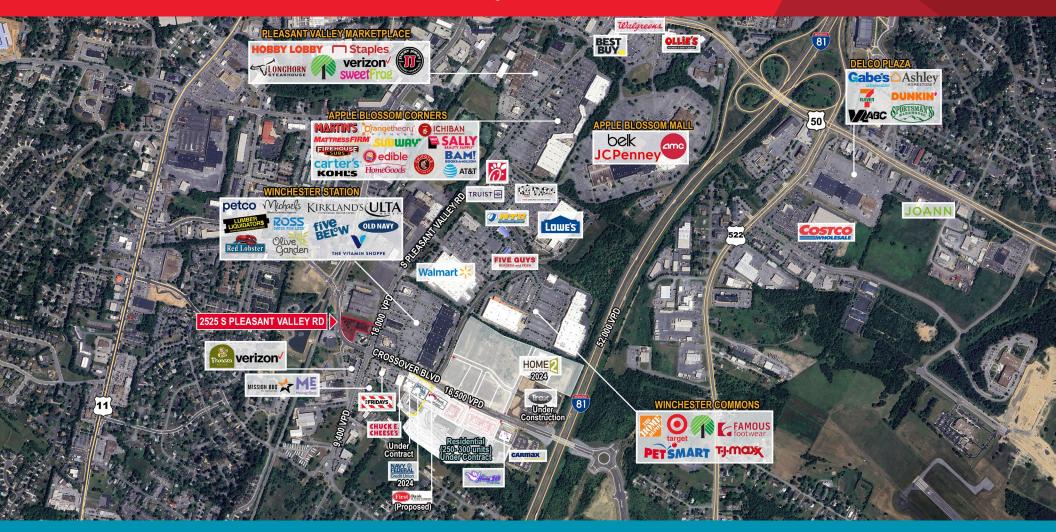

### **Property Overview**

### PROPERTY INFORMATION

| Acreage        | 2.33 acres                      |
|----------------|---------------------------------|
| Traffic Counts | 18,000 VPD (Pleasant Valley Rd) |
| Current Zoning | Commercial                      |