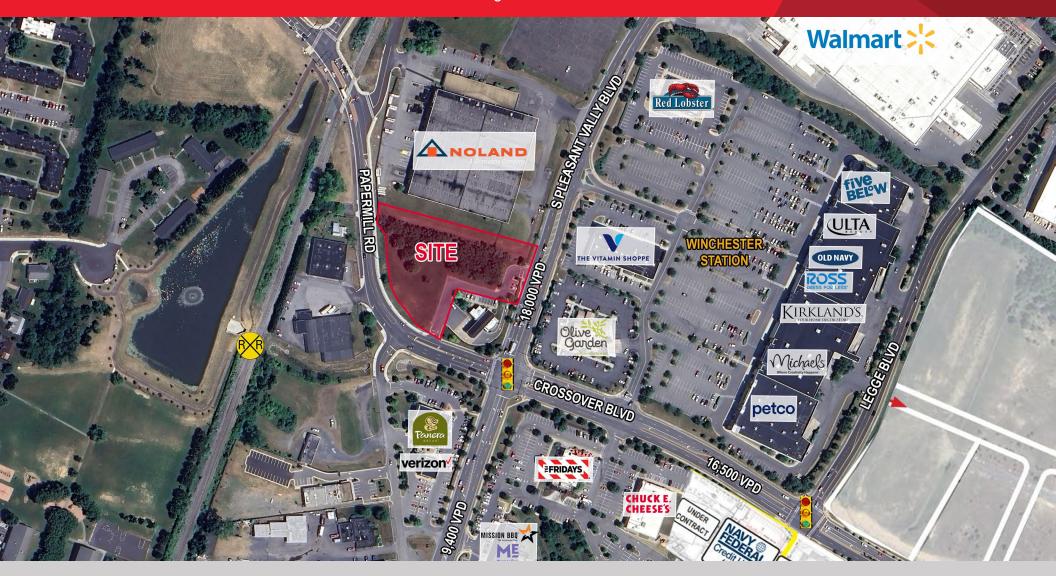

### **Property Overview**

### PROPERTY INFORMATION

| Acreage        | 2.33 acres                      |
|----------------|---------------------------------|
| Traffic Counts | 18,000 VPD (Pleasant Valley Rd) |
| Current Zoning | Commercial                      |