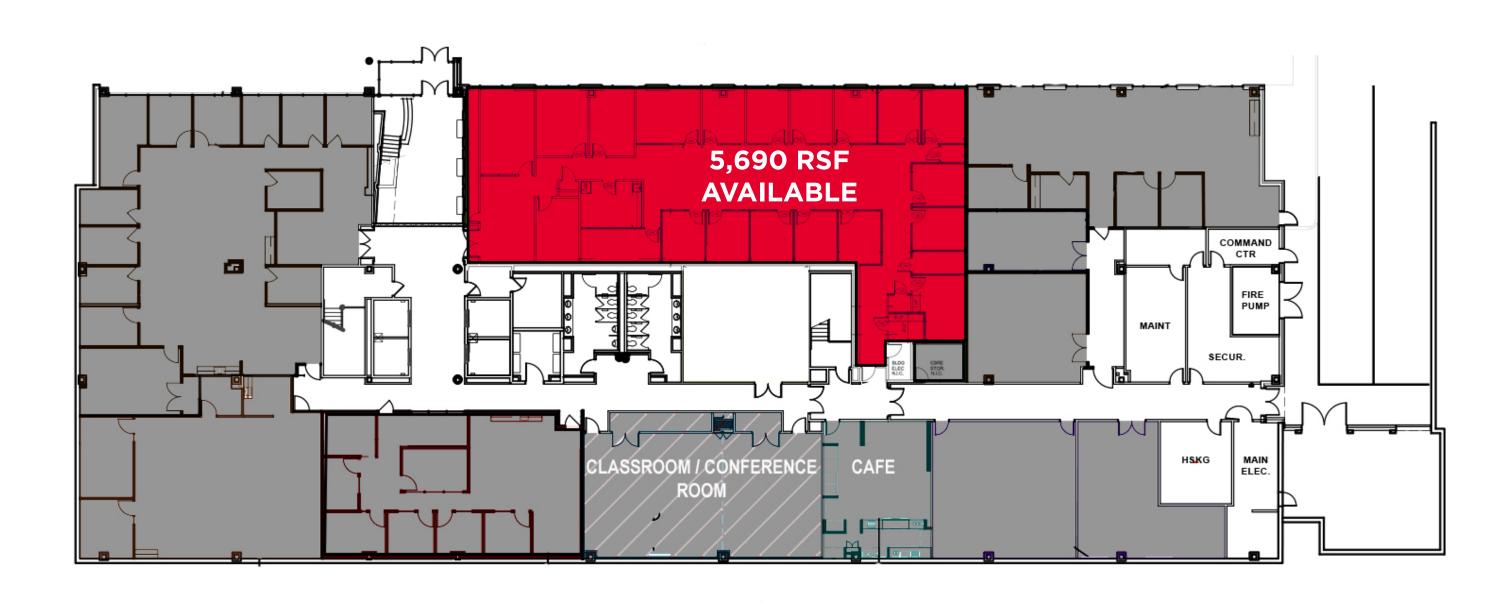

## **GROUND FLOOR**

PRIME OFFICE SITE | 5,690 RSF AVAILABLE 6641 WEST BROAD STREET | RICHMOND, VA

For more information, contact:

MARK DOUGLAS, CCIM, MCR.h, SIOR 804.697.3418 mark.douglas@thalhimer.com AMY BRODERICK, MBA 804 344 7189 amy.broderick@thalhimer.com Thalhimer Center 11100 W. Broad Street Glen Allen, VA 23060 www.thalhimer.com