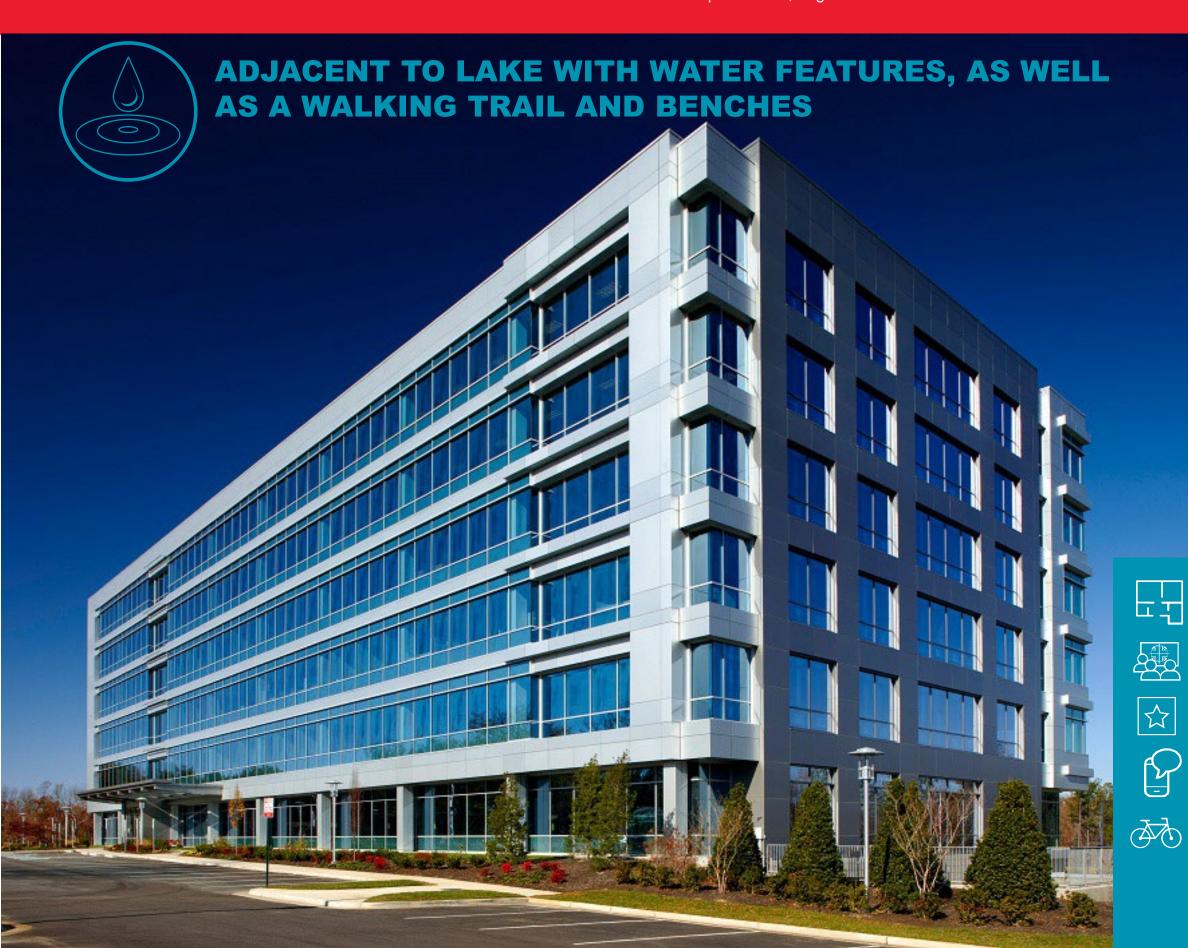

EASY ACCESS TO RICHMOND – LOCATED AT THE CONFLUENCE OF INTERSTATE 64 AND WEST BROAD STREET

BEAUTIFUL LIFESTYLE CAMPUS FEATURING LAKE WITH WATER FEATURE

UNPARALLELED VISIBILITY FROM

I-64 – HIGHLY STRATEGIC LOCATION

## Reynolds Office Building

6641 West Broad Street | Richmond, Virginia

**LOADING DOCK** 

**MEETING ROOMS** 

**TELECOM RISER** 

**VERIZON MOBILE INDOOR NETWORK** 

**BICYCLE RACK** 