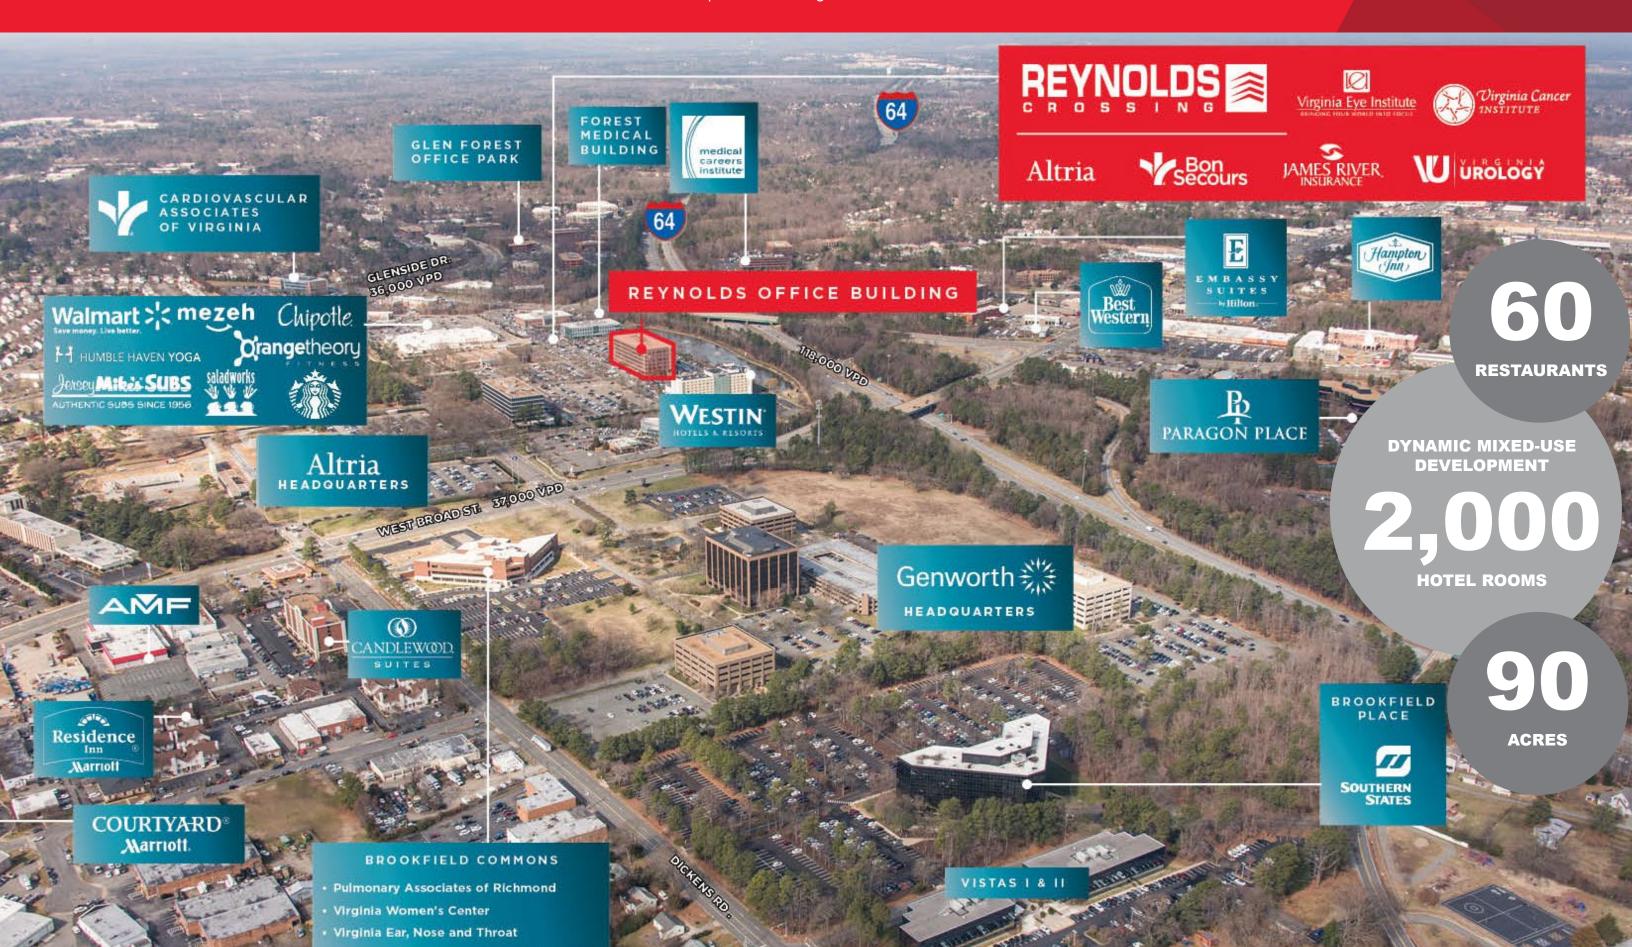

EASY ACCESS TO RICHMOND – LOCATED AT THE CONFLUENCE OF INTERSTATE 64 AND WEST BROAD STREET

BEAUTIFUL LIFESTYLE CAMPUS FEATURING LAKE WITH WATER FEATURE

UNPARALLELED VISIBILITY FROM

I-64 – HIGHLY STRATEGIC LOCATION

TEN MINUTE DRIVE TO **DOWNTOWN RICHMOND** 

LOCATED IN AN **OPPORTUNITY ZONE** 

SURROUNDED BY WALKABLE AMENITIES

CLASS A OFFICE SPACE