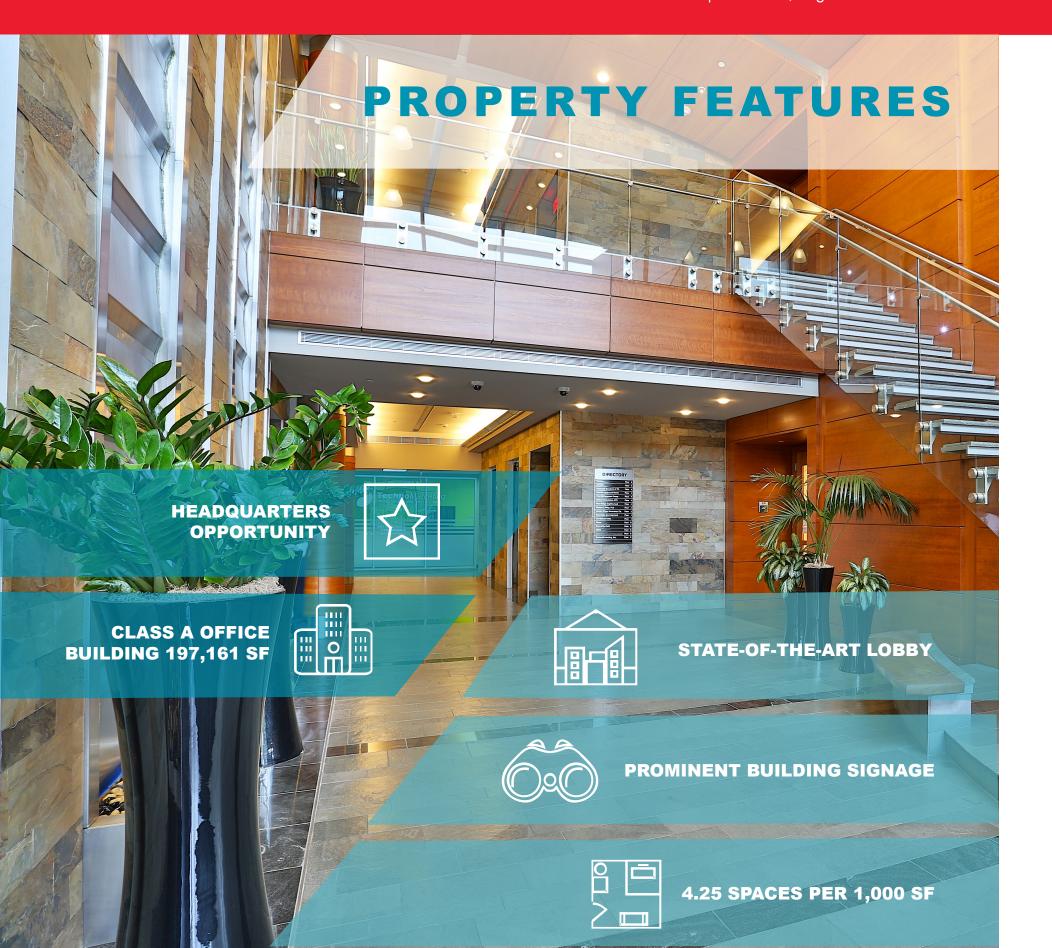

## Reynolds Office Building

6641 West Broad Street | Richmond, Virginia

| SPECIFICATIONS        |                                              |
|-----------------------|----------------------------------------------|
| ADDRESS               | 6641 West Broad Street<br>Richmond, VA 23230 |
| YEAR BUILT            | 2008                                         |
| <b>BUILDING SIZE</b>  | 197,161 SF                                   |
| TYPICAL<br>FLOORPLATE | ±32,000 SF                                   |
| NUMBER OF FLOORS      | 7                                            |
| PARKING               | ±825 spaces (4.25:1,000 RSF)                 |

TEN MINUTE DRIVE TO **DOWNTOWN RICHMOND** 

LOCATED IN AN **OPPORTUNITY ZONE** 

SURROUNDED BY WALKABLE AMENITIES

CLASS A OFFICE SPACE