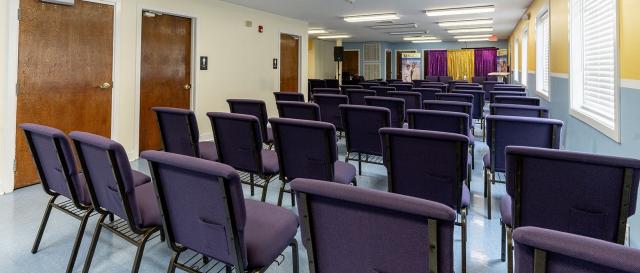

## **PROPERTY OVERVIEW**

## **FEATURES**

- Freestanding Daycare Building
- Property Located in Henrico County Enterprise Zone
- Adjacent to Amazon Distribution facility
- Near Richmond Raceway
- Owner/Occupant opportunity
- Redevelopment opportunity
- Roof replaced in 2017
- HVAC replaced in 2019