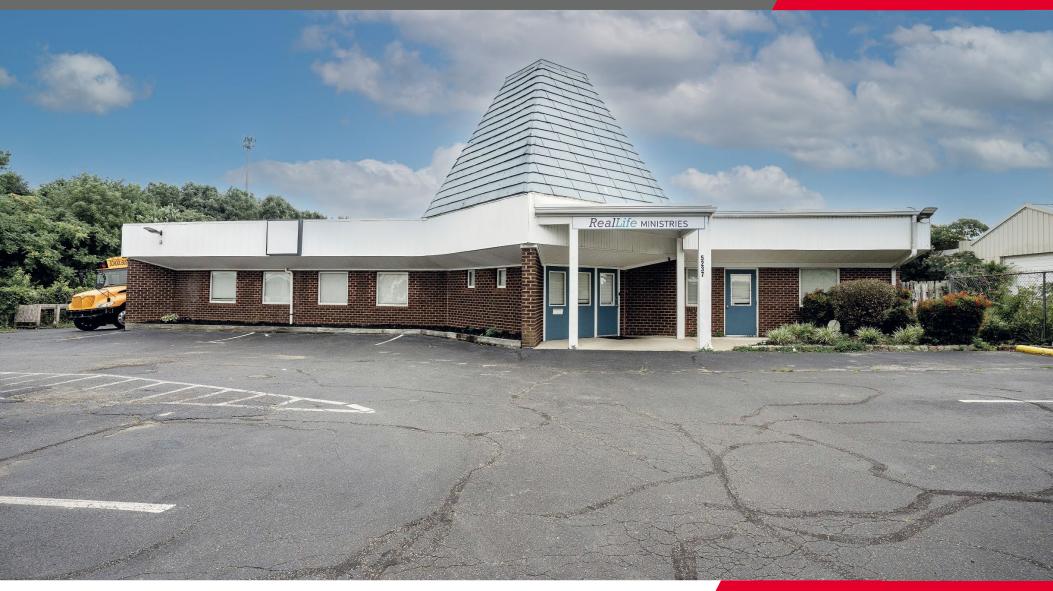

## **5237 Wilkinson Road**

CUSHMAN & THALHIMER

Richmond, Virginia 23227

For Sale | Retail | Freestanding Daycare Facility

7,283 SF Building

## **FEATURES**

- Freestanding Daycare Building
- Property Located in Henrico County Enterprise Zone
- Adjacent to Amazon Distribution facility
- Near Richmond Raceway
- Owner/Occupant opportunity
- Redevelopment opportunity
- Roof replaced in 2017
- HVAC replaced in 2019