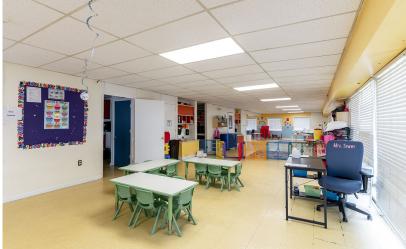

## **PROPERTY OVERVIEW**

## **FEATURES**

- Freestanding Daycare Building
- Property Located in Henrico County Enterprise Zone
- Adjacent to Amazon Distribution facility
- Near Richmond Raceway
- Owner/Occupant opportunity
- Redevelopment opportunity
- Roof replaced in 2017
- HVAC replaced in 2019