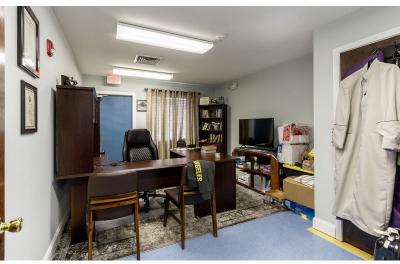

## **PROPERTY OVERVIEW**

## **FEATURES**

- Freestanding Daycare Building
- Property Located in Henrico County Enterprise Zone
- Adjacent to Amazon Distribution facility
- Near Richmond Raceway
- Owner/Occupant opportunity
- Redevelopment opportunity
- Roof replaced in 2017
- HVAC replaced in 2019