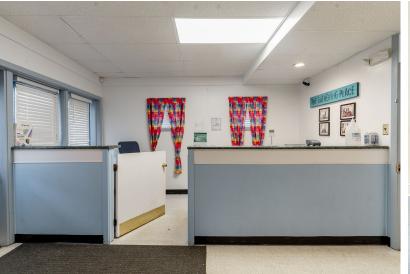

## **PROPERTY OVERVIEW**

## **FEATURES**

- Freestanding Daycare Building
- Property Located in Henrico County Enterprise Zone
- Adjacent to Amazon Distribution facility
- Near Richmond Raceway
- Owner/Occupant opportunity
- Redevelopment opportunity
- Roof replaced in 2017
- HVAC replaced in 2019