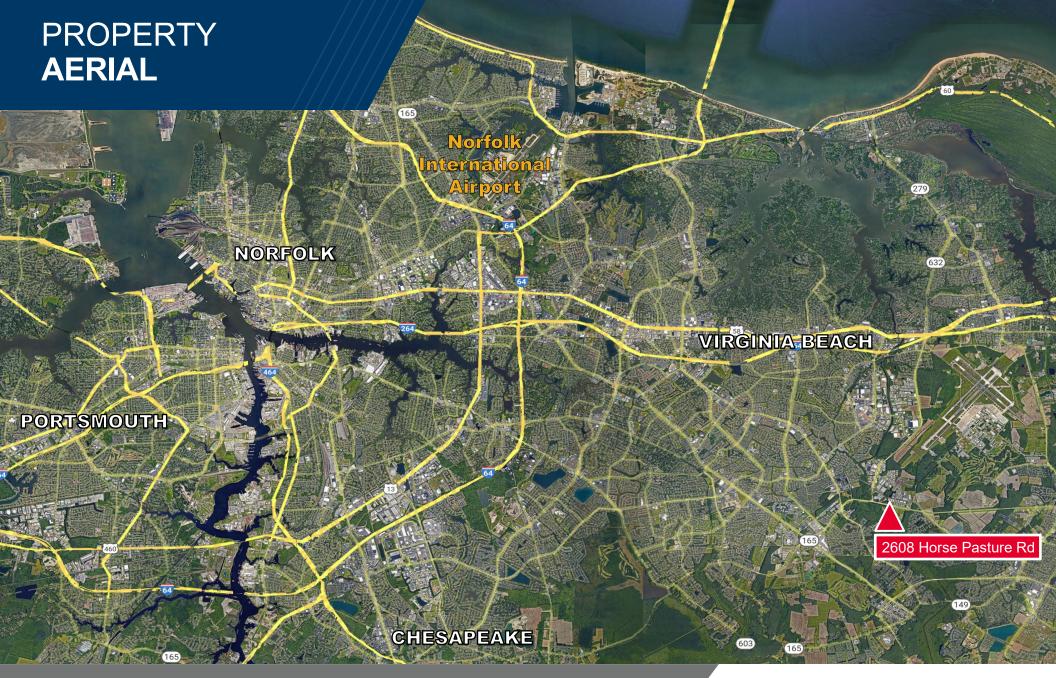

## PROPERTY **FEATURES**

## **PROPERTY FEATURES**

- 18,000 SF (two 9,000 SF buildings)
- Year built 2017
- ±1,800 SF office/warehouse suite; immediate availability
- Fully conditioned warehouse
- Minimal office, recently renovated
- 19.5' 21' clear height
- One 14'h x 12'w grade level door
- LED lighting
- 3-phase power
- Zoning: I-1
- Tenant responsible for utilities
- Lease Rate: \$2,250/month, plus \$250 CAM fee













Brett Sain Senior Associate 757 213 4153 brett.sain@thalhimer.com



Independently Owned and Operated / A Member of the Cushman & Wakefield Alliance

Cushman Wakefield | Thalhimer ©2023. No warranty or representation, express or implied, is made to the accuracy or completeness of the information contained herein, and same is submitted subject to errors, omissions, change of price, rental or other conditions, withdrawal without notice, and to any special listing conditions, imposed by the property owner(s). As applicable, we make no representation as to the condition of the property (or properties) in question.