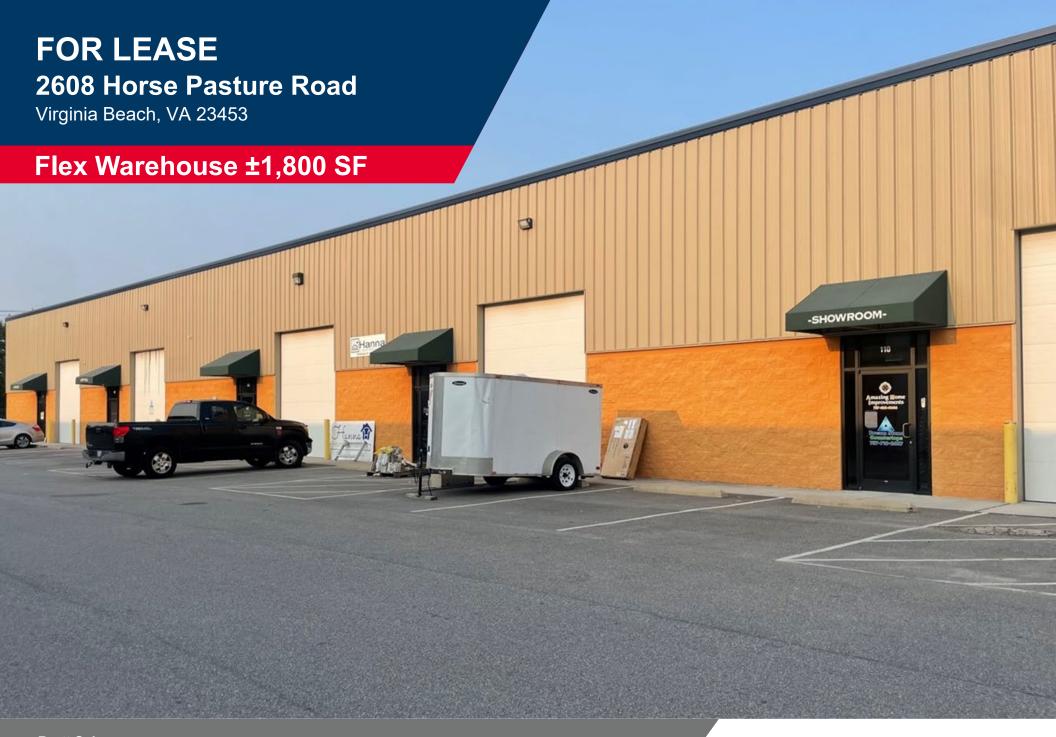

## PROPERTY **FEATURES**

## **PROPERTY FEATURES**

- 18,000 SF (two 9,000 SF buildings)
- Year built 2017
- ±1,800 SF office/warehouse suite; immediate availability
- Fully conditioned warehouse
- Minimal office, recently renovated
- 19.5' 21' clear height
- One 14'h x 12'w grade level door
- LED lighting
- 3-phase power
- Zoning: I-1
- Tenant responsible for utilities
- Lease Rate: \$2,250/month, plus \$250 CAM fee