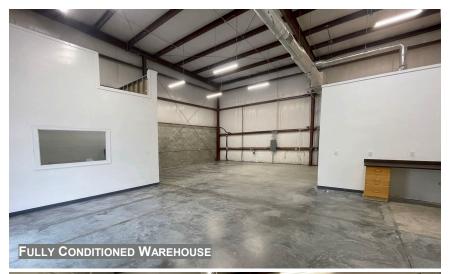

## **PROPERTY FEATURES**

- 18,000 SF (two 9,000 SF buildings)
- Year built 2017
- ±1,800 SF office/warehouse suite; immediate availability
- Fully conditioned warehouse
- Minimal office, recently renovated
- 19.5' 21' clear height
- One 14'h x 12'w grade level door
- LED lighting
- 3-phase power
- Zoning: I-1
- Tenant responsible for utilities
- Lease Rate: \$2,250/month, plus \$250 CAM fee