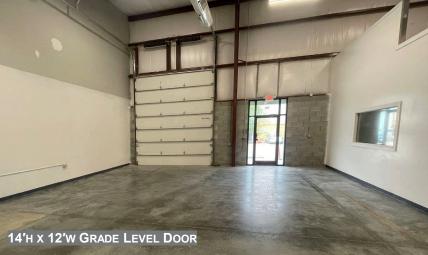

## **PROPERTY FEATURES**

- 18,000 SF (two 9,000 SF buildings)
- Year built 2017
- ±1,800 SF office/warehouse suite; immediate availability
- Fully conditioned warehouse
- Minimal office, recently renovated
- 19.5' 21' clear height
- One 14'h x 12'w grade level door
- LED lighting
- 3-phase power
- Zoning: I-1
- Tenant responsible for utilities
- Lease Rate: \$2,250/month, plus \$250 CAM fee