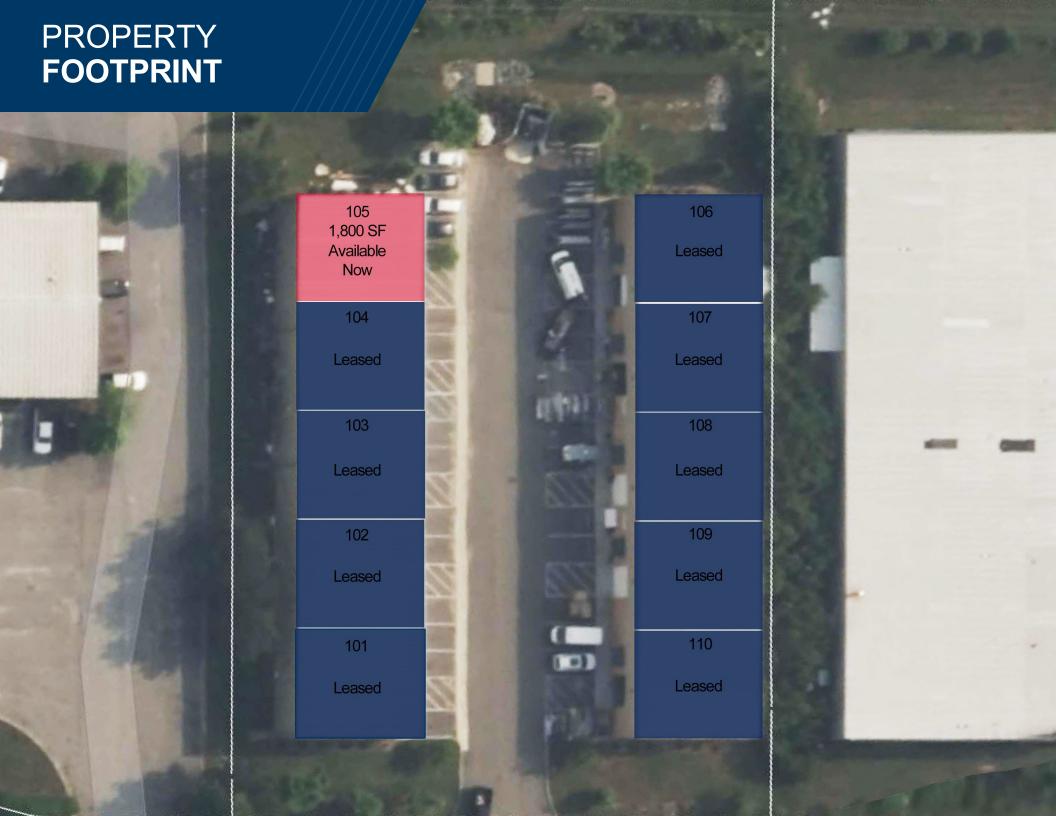

## **PROPERTY FEATURES**

- 18,000 SF (two 9,000 SF buildings)
- Year built 2017
- ±1,800 SF office/warehouse suite; immediate availability
- Fully conditioned warehouse
- Minimal office, recently renovated
- 19.5' 21' clear height
- One 14'h x 12'w grade level door
- LED lighting
- 3-phase power
- Zoning: I-1
- Tenant responsible for utilities
- Lease Rate: \$2,250/month, plus \$250 CAM fee