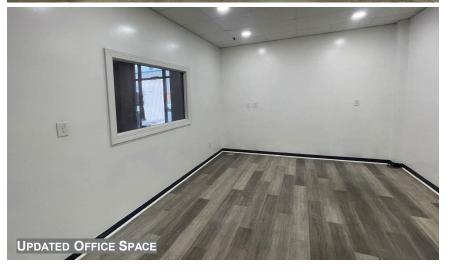

## **PROPERTY FEATURES**

- 18,000 SF (two 9,000 SF buildings)
- Year built 2017
- ±1,800 SF office/warehouse suite; immediate availability
- Fully conditioned warehouse
- Minimal office, recently renovated
- 19.5' 21' clear height
- One 14'h x 12'w grade level door
- LED lighting
- 3-phase power
- Zoning: I-1
- Tenant responsible for utilities
- Lease Rate: \$2,250/month, plus \$250 CAM fee