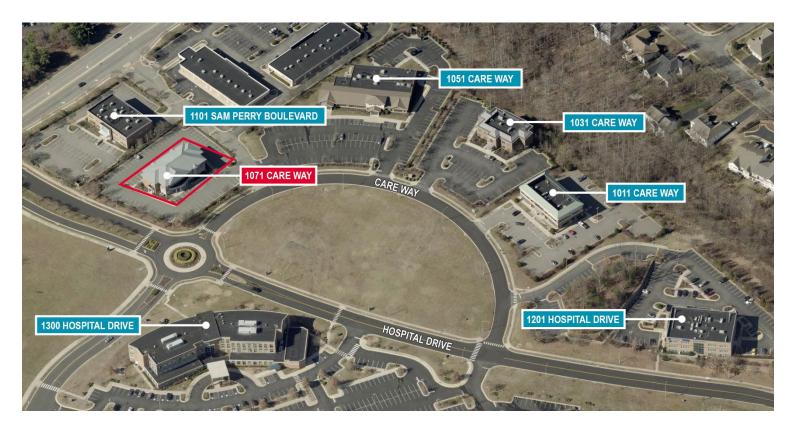

# **MEDICAL CAMPUS SITE MAP**

#### **1071 CARE WAY**

LabCorp

Available Suite – 9,208 SF

#### 1101 SAM PERRY BOULEVARD

Pratt Medical Center For Women

#### **1011 CARE WAY**

Quest Diagnostics
Oracle Heart & Vascular
Bluepoint- Bariatric Surgery

#### **1031 CARE WAY**

Gastroenterology Associates of Fredericksburg

#### **1051 CARE WAY**

Urology Associates of Fredericksburg Care Way Rehabilitation

#### **1201 HOSPITAL DRIVE**

Kaiser Permanente Offices
Kaiser Permanente Pharmacy

#### **1300 HOSPITAL DRIVE**

MWHC Regional Cancer Center

MWHC Women's Center

- Obstetrics & Gynecology

MWHC Weight Loss Center