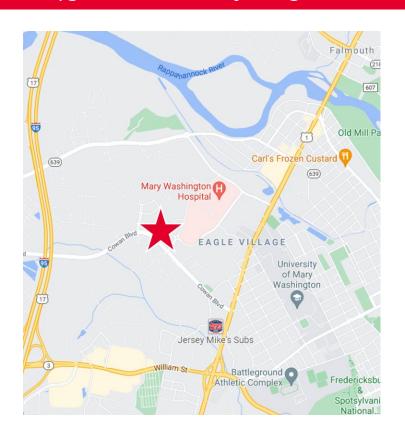

# **MEDICAL CAMPUS SITE MAP**

# MARY WASHINGTON HEALTHCARE CAMPUS

#### **Great on-campus location!**

Mary Washington Healthcare is a regional health system that included two hospitals, three emergency departments, and over 50 facilities and wellness services.