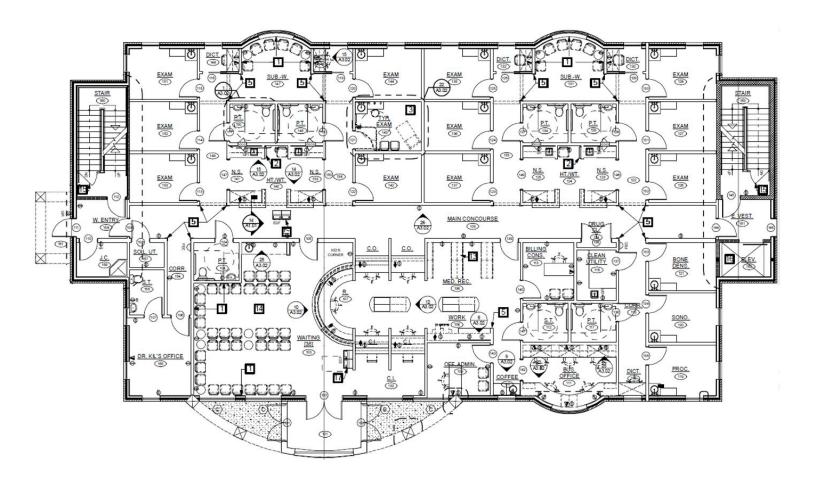

## **1071 CARE WAY**

FREDERICKSBURG, VA 22401





**Specifications** 

Available SF: 9,208 SF

Rental Rate: \$27.00 PSF NNN

**Property Features** 

Move-In Ready Medical Space

Full 1<sup>st</sup> floor & lower level (Contiguous)

No Use Restrictions or Affiliations Requirements

- Located on Mary Washington Healthcare's Fredericksburg Campus
- Less than 1 Mile to the Retail Amenities of Central Park
- Labcorp Located on 2<sup>nd</sup> Floor
- Easy-Access to Rt. 1, I-95, & Cowan Blvd.

JAMIE SCULLY, CCIM
Senior Vice President
540 322 4140
jamie.scully@thalhimer.com

WILSON GREENLAW, CCIM, SIOR
Vice President
540 322 4156
wilson.greenlaw@thalhimer.com



# **FLOOR PLAN**

### **FIRST FLOOR**



# **LOWER LEVEL**



# **PHOTOGRAPHY**











# **MEDICAL CAMPUS SITE MAP**





#### **1071 CARE WAY**

LabCorp

Available Suite – 9,208 SF



#### 1101 SAM PERRY BOULEVARD

Pratt Medical Center For Women



#### **1011 CARE WAY**

Quest Diagnostics
Oracle Heart & Vascular
Bluepoint- Bariatric Surgery



#### **1031 CARE WAY**

Gastroenterology Associates of Fredericksburg



#### **1051 CARE WAY**

Urology Associates of Fredericksburg Care Way Rehabilitation



#### **1201 HOSPITAL DRIVE**

Kaiser Permanente Offices
Kaiser Permanente Pharmacy



#### **1300 HOSPITAL DRIVE**

MWHC Regional Cancer Center

MWHC Women's Center

- Obstetrics & Gynecology

MWHC Weight Loss Center

# MARY WASHINGTON HEALTHCARE CAMPUS



#### **Great on-campus location!**

Mary Washington Healthcare is a r