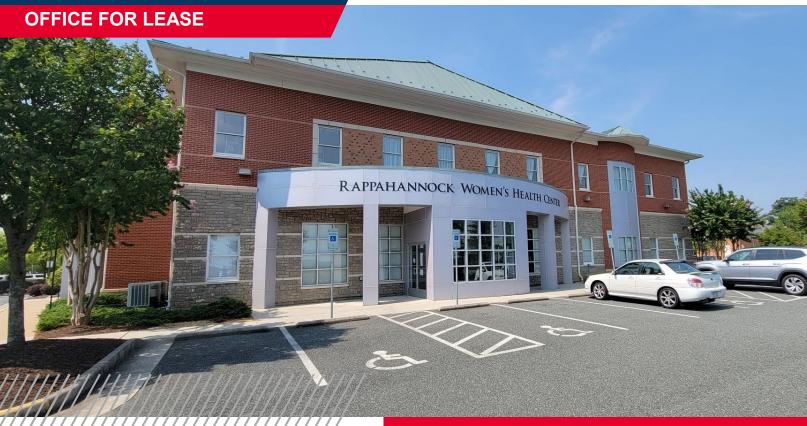

# **PHOTOGRAPHY**

## **1071 CARE WAY**

FREDERICKSBURG, VA 22401

**Specifications** 

Available SF: 9,208 SF

Rental Rate: \$27.00 PSF NNN

**Property Features** 

Move-In Ready Medical Space

Full 1<sup>st</sup> floor & lower level (Contiguous)

No Use Restrictions or Affiliations Requirements

- Located on Mary Washington Healthcare's Fredericksburg Campus
- Less than 1 Mile to the Retail Amenities of Central Park
- Labcorp Located on 2<sup>nd</sup> Floor
- Easy-Access to Rt. 1, I-95, & Cowan Blvd.