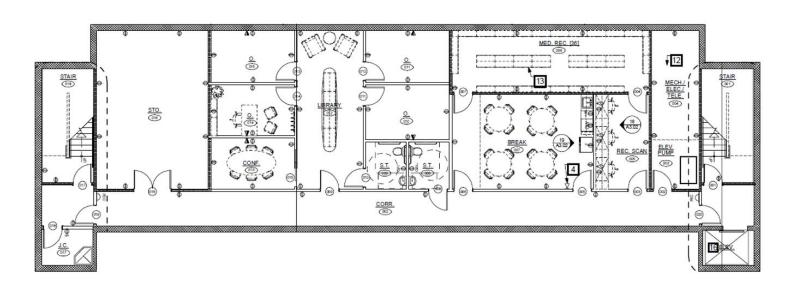

## **1071 CARE WAY**

FREDERICKSBURG, VA 22401





**Specifications** 

Available SF: 9,208 SF

Rental Rate: \$27.00 PSF NNN

**Property Features** 

Move-In Ready Medical Space

Full 1<sup>st</sup> floor & lower level (Contiguous)

No Use Restrictions or Affiliations Requirements

- Located on Mary Washington Healthcare's Fredericksburg Campus
- Less than 1 Mile to the Retail Amenities of Central Park
- Labcorp Located on 2<sup>nd</sup> Floor
- Easy-Access to Rt. 1, I-95, & Cowan Blvd.

JAMIE SCULLY, CCIM
Senior Vice President
540 322 4140
jamie.scully@thalhimer.com

WILSON GREENLAW, CCIM, SIOR
Vice President
540 322 4156
wilson.greenlaw@thalhimer.com



# **FLOOR PLAN**

### **FIRST FLOOR**



# **LOWER LEVEL**



# **PHOTOGRAPHY**











# **MEDICAL CAMPUS SITE MAP**





#### **1071 CARE WAY**

LabCorp

Available Suite – 9,208 SF



#### 1101 SAM PERRY BOULEVARD

Pratt Medical Center For Women



#### **1011 CARE WAY**

Quest Diagnostics
Oracle Heart & Vascular
Bluepoint- Bariatric Surgery



#### **1031 CARE WAY**

Gastroenterology Associates of Fredericksburg



#### **1051 CARE WAY**

Urology Associates of Fredericksburg Care Way Rehabilitation



#### **1201 HOSPITAL DRIVE**

Kaiser Permanente Offices
Kaiser Permanente Pharmacy



#### **1300 HOSPITAL DRIVE**

MWHC Regional Cancer Center

MWHC Women's Center

- Obstetrics & Gynecology

MWHC Weight Loss Center

# MARY WASHINGTON HEALTHCARE CAMPUS



#### **Great on-campus location!**

Mary Washington Healthcare is a regional health system