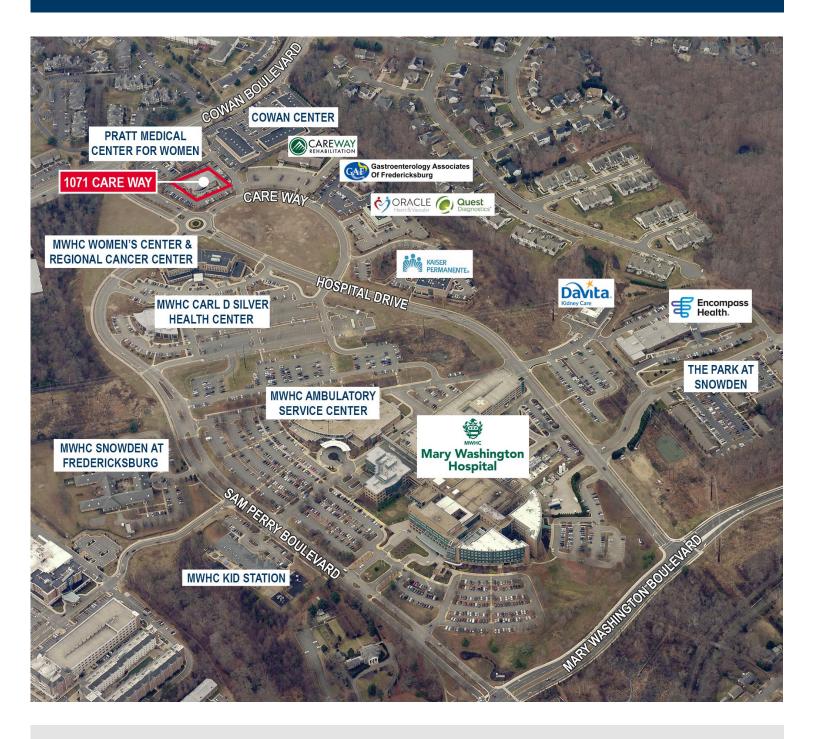

# MARY WASHINGTON HEALTHCARE CAMPUS

#### **Great on-campus location!**

Mary Washington Healthcare is a regional health system that included two hospitals, three emergency departments, and over 50 facilities and wellness services.