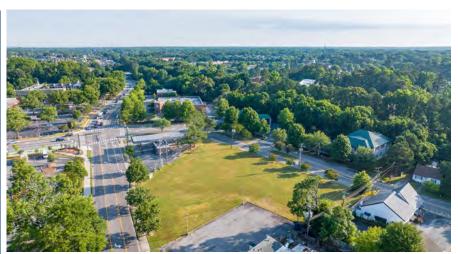

## PROPERTY DETAILS | 1223 & 1233 RICHMOND ROAD

- Prominent vacant land parcels for sale in the City of Williamsburg
- Sale Price: \$1,200,000
- Land Area: 0.97± Acres
- Frontage on Richmond Road approximately 110 FT ±
- Frontage on Lafayette Street approximately 288 FT ±
- Zoned B-3 (General Business)
- All utilities at the site
- Approximately 10,000 vehicles per day on Richmond Road

- Shadow anchored by Midtown (a new mixed-use development with 240 apartments with 624 residents)
- Proximity to William & Mary, Colonial Williamsburg and High Street (a new mixed-use development with 288 apartments)
- Williamsburg area attracts approximately 6 million annual visitors
- Adjacent national retailers include: