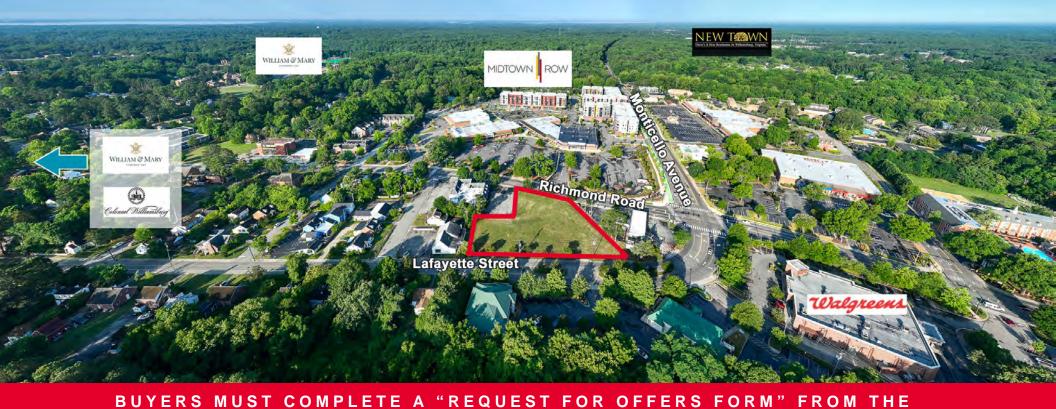

PROMINENT LAND PARCELS

## PROPERTY DETAILS | 1223 & 1233 RICHMOND ROAD

- Prominent vacant land parcels for sale in the City of Williamsburg
- Sale Price: \$1,200,000
- Land Area: 0.97± Acres
- Frontage on Richmond Road approximately 110 FT ±
- Frontage on Lafayette Street approximately 288 FT ±
- Zoned B-3 (General Business)
- All utilities at the site
- Approximately 10,000 vehicles per day on Richmond Road

- Shadow anchored by Midtown (a new mixed-use development with 240 apartments with 624 residents)
- Proximity to William & Mary, Colonial Williamsburg and High Street (a new mixed-use development with 288 apartments)
- Williamsburg area attracts approximately 6 million annual visitors
- Adjacent national retailers include: