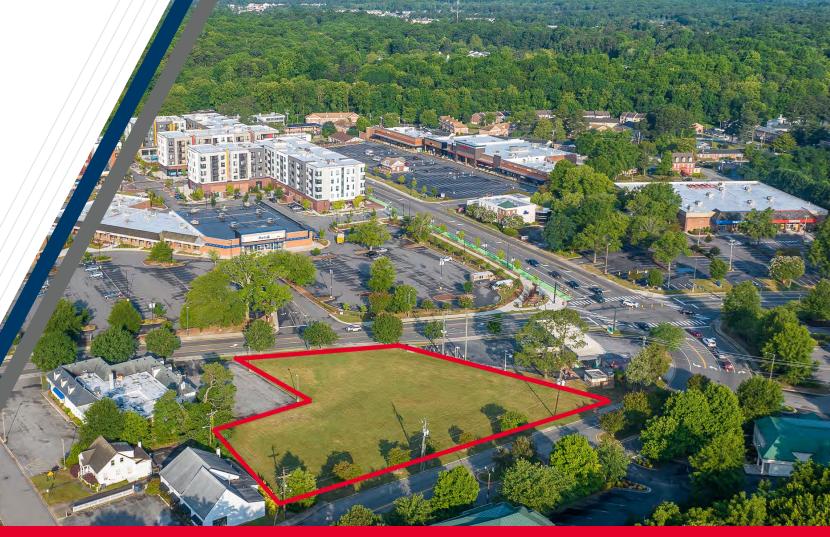

PROMINENT LAND PARCELS

## PROPERTY DETAILS | 1223 & 1233 RICHMOND ROAD

- Prominent vacant land parcels for sale in the City of Williamsburg
- Sale Price: \$1,200,000
- Land Area: 0.97± Acres
- Frontage on Richmond Road approximately 110 FT ±
- Frontage on Lafayette Street approximately 288 FT ±
- Zoned B-3 (General Business)
- All utilities at the site
- Approximately 10,000 vehicles per day on Richmond Road

- Shadow anchored by Midtown (a new mixed-use development with 240 apartments with 624 residents)
- Proximity to William & Mary, Colonial Williamsburg and High Street (a new mixed-use development with 288 apartments)
- Williamsburg area attracts approximately 6 million annual visitors
- Adjacent national retailers include: