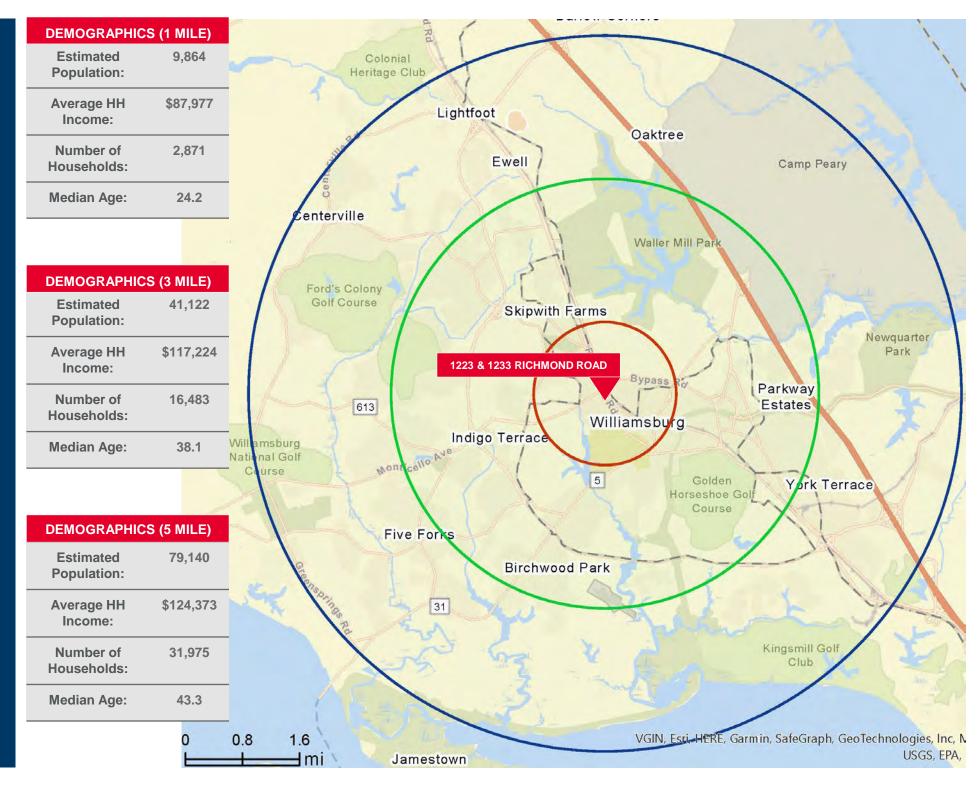

- Shadow anchored by Midtown (a new mixed-use development with 240 apartments with 624 residents)
- Proximity to William & Mary, Colonial Williamsburg and High Street (a new mixed-use development with 288 apartments)
- Williamsburg area attracts approximately 6 million annual visitors
- Adjacent national retailers include: