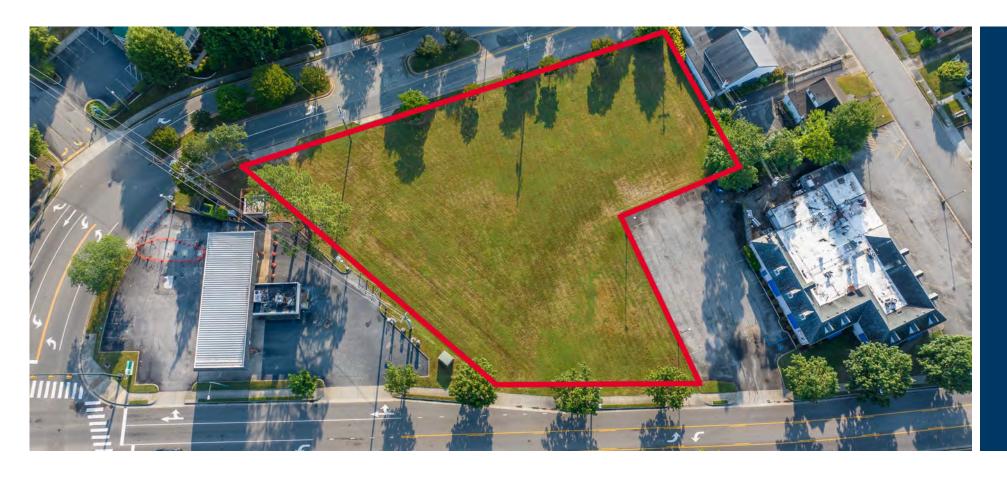

## PROPERTY DETAILS | 1223 & 1233 RICHMOND ROAD

- Prominent vacant land parcels for sale in the City of Williamsburg
- Sale Price: \$1,200,000
- Land Area: 0.97± Acres
- Frontage on Richmond Road approximately 110 FT ±
- Frontage on Lafayette Street approximately 288 FT ±
- Zoned B-3 (General Business)
- All utilities at the site
- Approximately 10,000 vehicles per day on Richmond Road

- Shadow anchored by Midtown (a new mixed-use development with 240 apartments with 624 residents)
- Proximity to William & Mary, Colonial Williamsburg and High Street (a new mixed-use development with 288 apartments)
- Williamsburg area attracts approximately 6 million annual visitors
- Adjacent national retailers include: