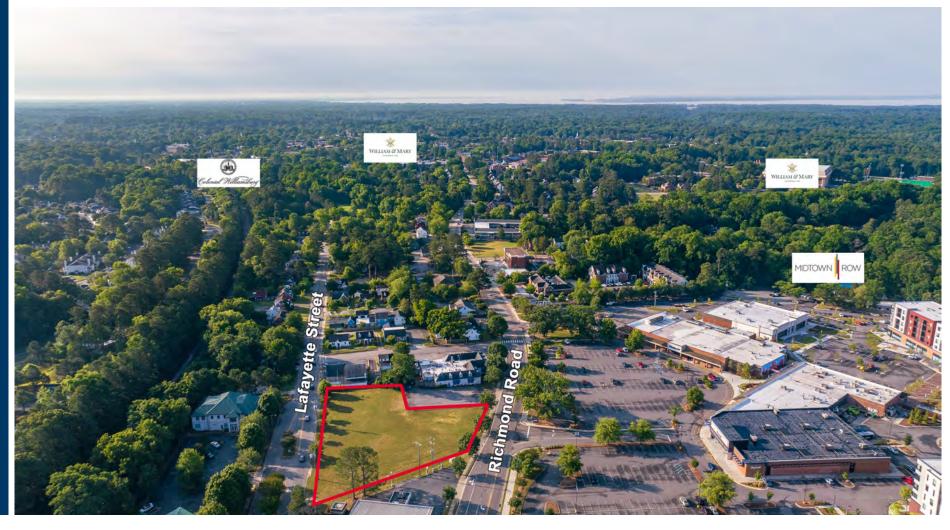

PROMINENT LAND PARCELS

## PROPERTY DETAILS | 1223 & 1233 RICHMOND ROAD

- Prominent vacant land parcels for sale in the City of Williamsburg
- Sale Price: \$1,200,000
- Land Area: 0.97± Acres
- Frontage on Richmond Road approximately 110 FT ±
- Frontage on Lafayette Street approximately 288 FT ±
- Zoned B-3 (General Business)
- All utilities at the site
- Approximately 10,000 vehicles per day on Richmond Road

- Shadow anchored by Midtown (a new mixed-use development with 240 apartments with 624 residents)
- Proximity to William & Mary, Colonial Williamsburg and High Street (a new mixed-use development with 288 apartments)
- Williamsburg area attracts approximately 6 million annual visitors
- Adjacent national retailers include: