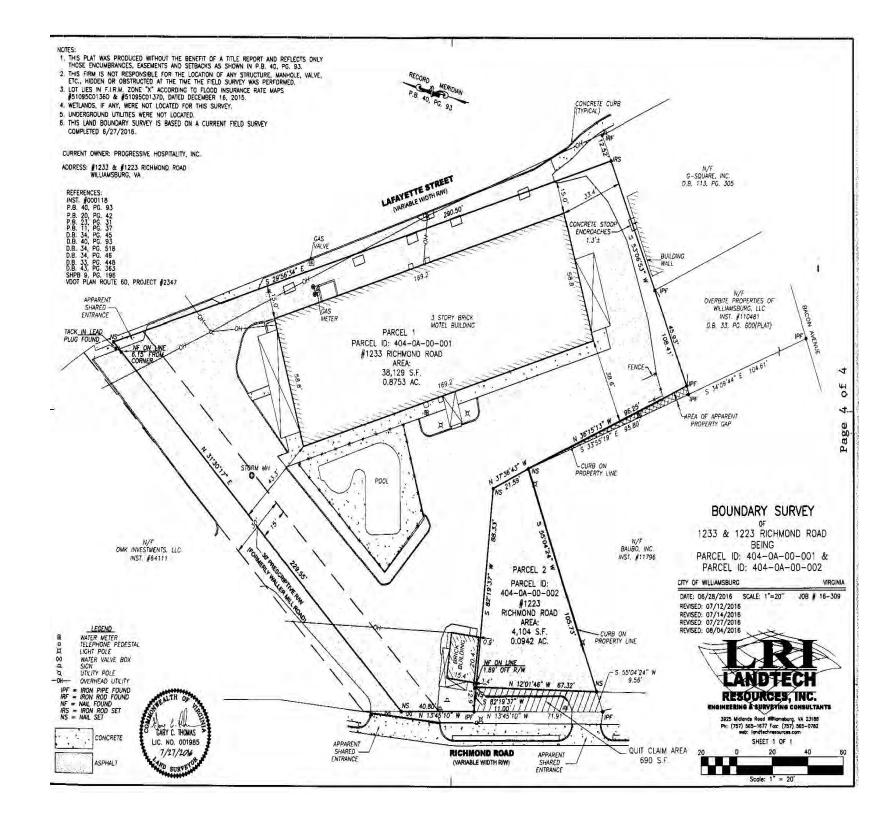

## PROPERTY DETAILS | 1223 & 1233 RICHMOND ROAD

- Prominent vacant land parcels for sale in the City of Williamsburg
- Sale Price: \$1,200,000
- Land Area: 0.97± Acres
- Frontage on Richmond Road approximately 110 FT ±
- Frontage on Lafayette Street approximately 288 FT ±
- Zoned B-3 (General Business)
- All utilities at the site
- Approximately 10,000 vehicles per day on Richmond Road