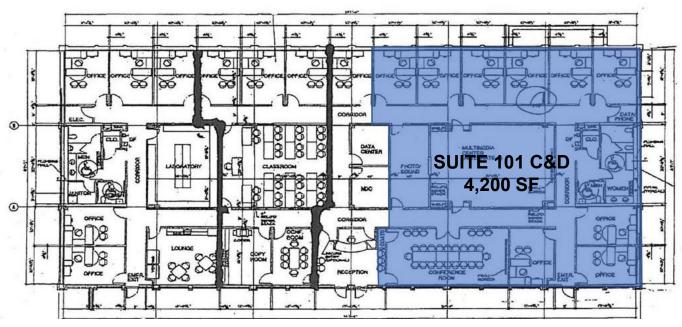

### **BUILDING DESCRIPTION**

- Office condo available on Stafford's busiest corridor
- Suite 101 C & D is 4,200 SF and has eight offices and two conference rooms
- Convenient to I-95, shopping, and restaurants
- Dense residential area with strong economic growth
- 72,000 VPD on Garrisonville Road at Onville Road

#### **AVAILABLE SPACE:**

Suite 101 C & D 4,200 SF