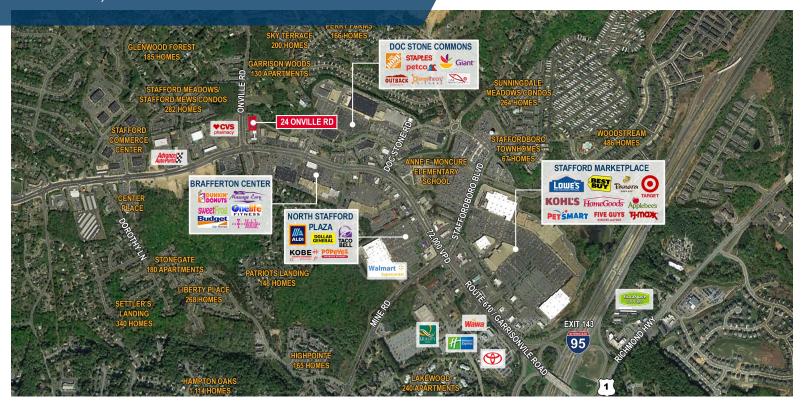

# **Doc Stone Professional Building**

24 Onville Road Stafford, VA 22556

### **BUILDING DESCRIPTION**

- Office condo available on Stafford's busiest corridor
- Suite 101 C & D is 4,200 SF and has eight offices and two conference rooms
- Convenient to I-95, shopping, and restaurants
- Dense residential area with strong economic growth
- 72,000 VPD on Garrisonville Road at Onville Road