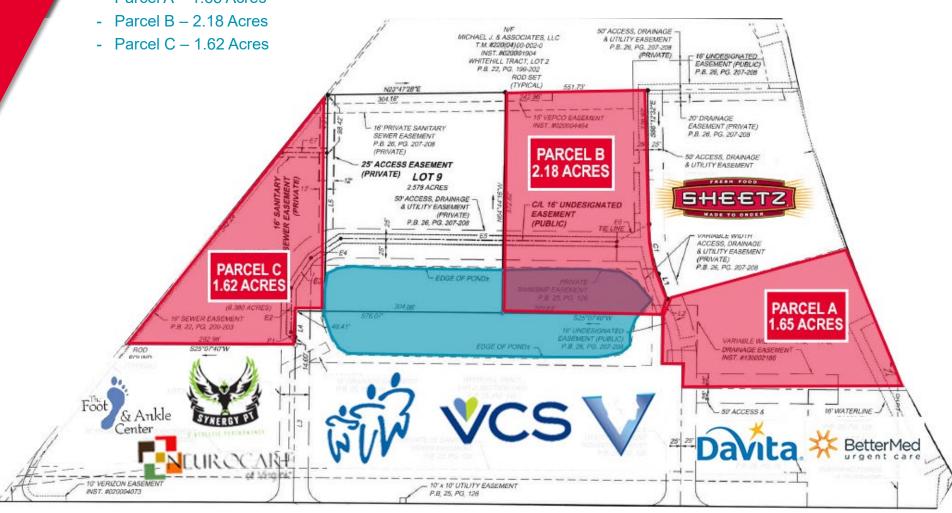

ional retailers
- Near Fort Lee Army Base (35,000 personnel)
- Major retail hub between Richmond & North Carolina border





| Demographics |            |                       |                             |
|--------------|------------|-----------------------|-----------------------------|
|              |            | İ                     | (\$)                        |
|              | POPULATION | DAYTIME<br>POPULATION | AVERAGE<br>HOUSEHOLD INCOME |
| 1 Mile       | 1,996      | 3,623                 | \$35,859                    |
| 3 Miles      | 34,602     | 42,868                | \$45,505                    |
| 5 Miles      | 96,625     | 96,756                | \$46,563                    |

### **LAND FOR SALE OR LEASE**



PRINCE GEORGE, VIRGINIA

#### PARCELS AVAILABLE





# LAND FOR SALE OR LEASE



PRINCE GEORGE, VIRGINIA



Independently Owned and Operated / A Member of the Cushman & Wakefield Alliance

Cushman Wakefield | Thalhimer ©2022. No warranty or representation, express or implied, is made to the accuracy or completeness of the information contained herein, and same is submitted subject to errors, omissions, change of price, rental or other conditions, withdrawal without notice, and to any special listing conditions, imposed by the property owner(s). As applicable, we make no representation as to the condition of the property (or properties) in question.