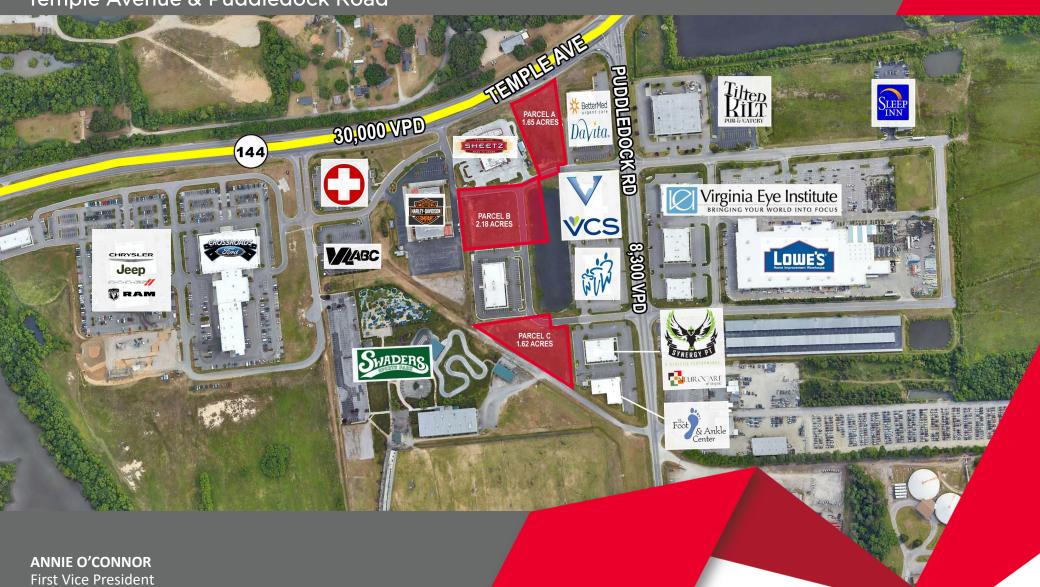

#### **PROPERTY FEATURES**

- Pad Sites Available for Sale or Lease
- Excellent visibility along Temple Ave
- Easy access to I-95
- Surrounded by medical office buildings and national retailers
- Near Fort Lee Army Base (35,000 personnel)
- Major retail hub between Richmond & North Carolina border

#### PARCELS AVAILABLE