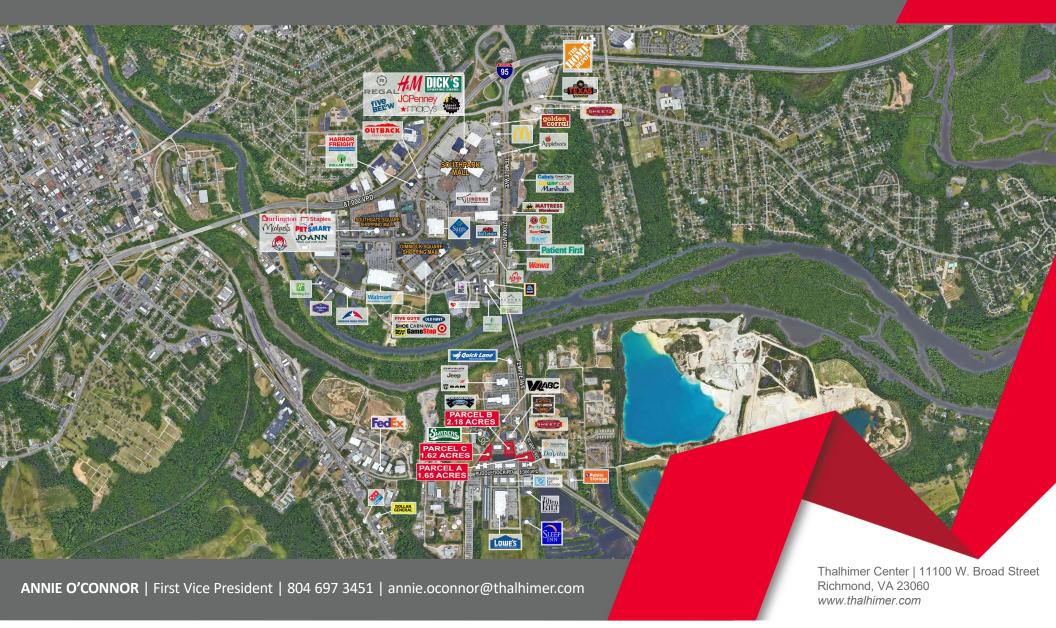

#### **PROPERTY FEATURES**

- Pad Sites Available for Sale or Lease
- Excellent visibility along Temple Ave
- Easy access to I-95
- Surrounded by medical office buildings and national retailers
- Near Fort Lee Army Base (35,000 personnel)
- Major retail hub between Richmond & North Carolina border