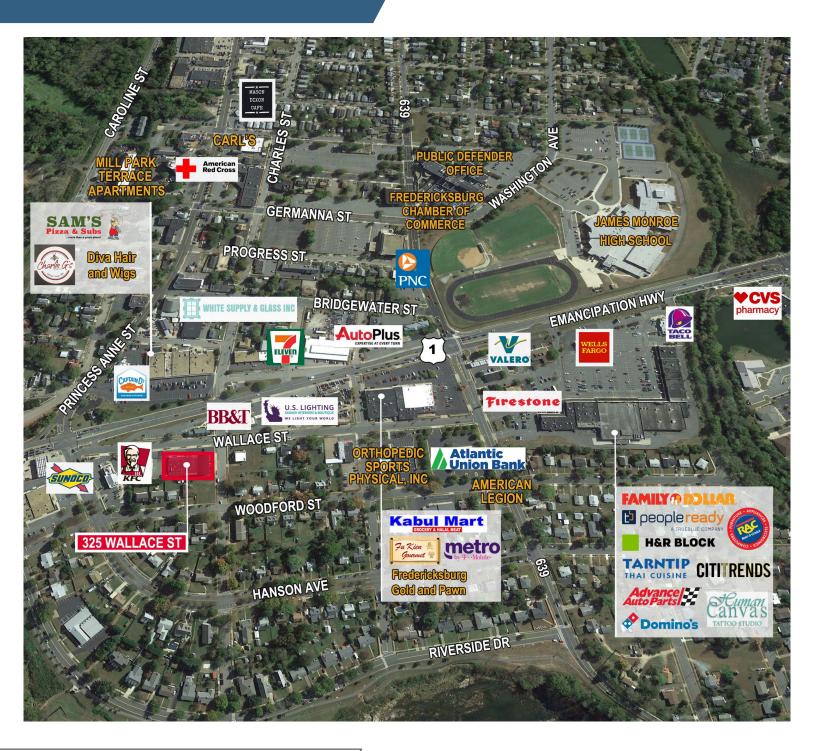

| DEMOGRAPHICS                | 1 Mile    | 3 Miles   | 5 Miles   |
|-----------------------------|-----------|-----------|-----------|
| Population                  | 6.713     | 55,365    | 101,746   |
| No. of Households           | 2,292     | 21,450    | 38,086    |
| Average Household<br>Income | \$106,765 | \$121,673 | \$124,342 |
| Daytime Population          | 15,338    | 71,612    | 118,846   |