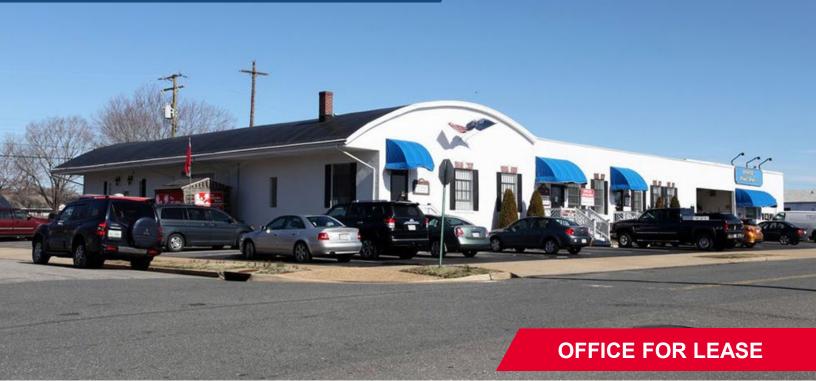

# UNION HALL CONFERENCE CENTER

# 325 Wallace Street Fredericksburg, VA 22401

## **PROPERY** FEATURES

- Affordable single room suites; can be combined
- Full-Service lease rates
- Easy access to Route1, Central Park, Downtown, and I-95
- Shared kitchen and conference room
- Renovated suites
- On-Site parking available