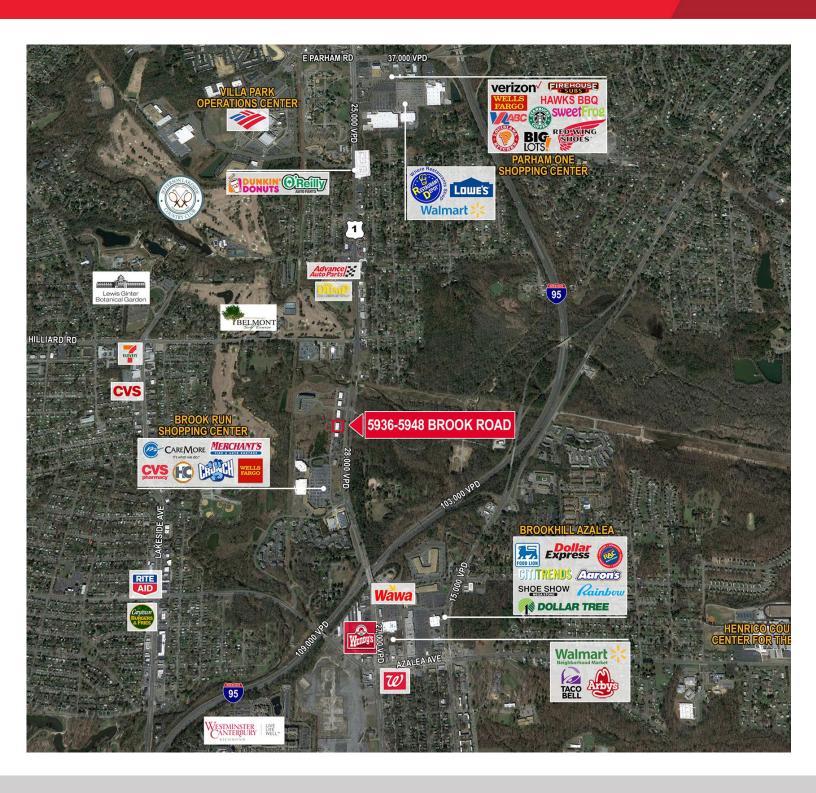

# RETAIL FOR LEASE 5936-5948 Brook Road

Richmond, Virginia 23227

### **Property Features**

- 1,250 SF to 2,500 SF end cap with drive-thru possibility
- 1,250 SF Suite
- Well maintained strip center located along Brook Road
- Immediate access to I-95 and great visibility along Brook Road
- Join nearby retailer Crunch Fitness
- · Aggressive lease rates available
- 28,000 VPD