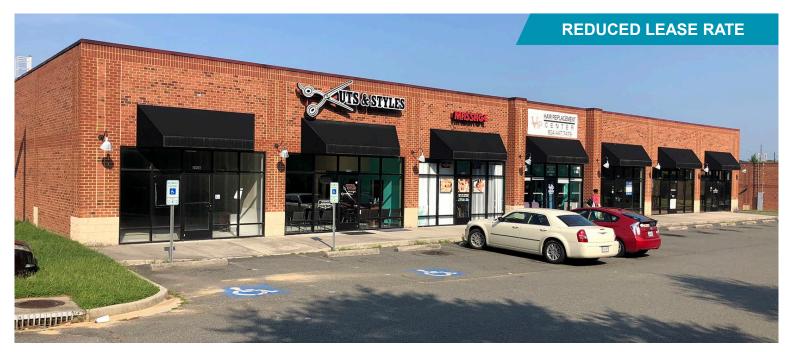

# RETAIL FOR LEASE 5936-5948 Brook Road

Richmond, Virginia 23227

### **Property Features**

- 1,250 SF to 2,500 SF end cap with drive-thru possibility
- 1,250 SF Suite
- Well maintained strip center located along Brook Road
- Immediate access to I-95 and great visibility along Brook Road
- Join nearby retailer Crunch Fitness
- · Aggressive lease rates available
- 28,000 VPD