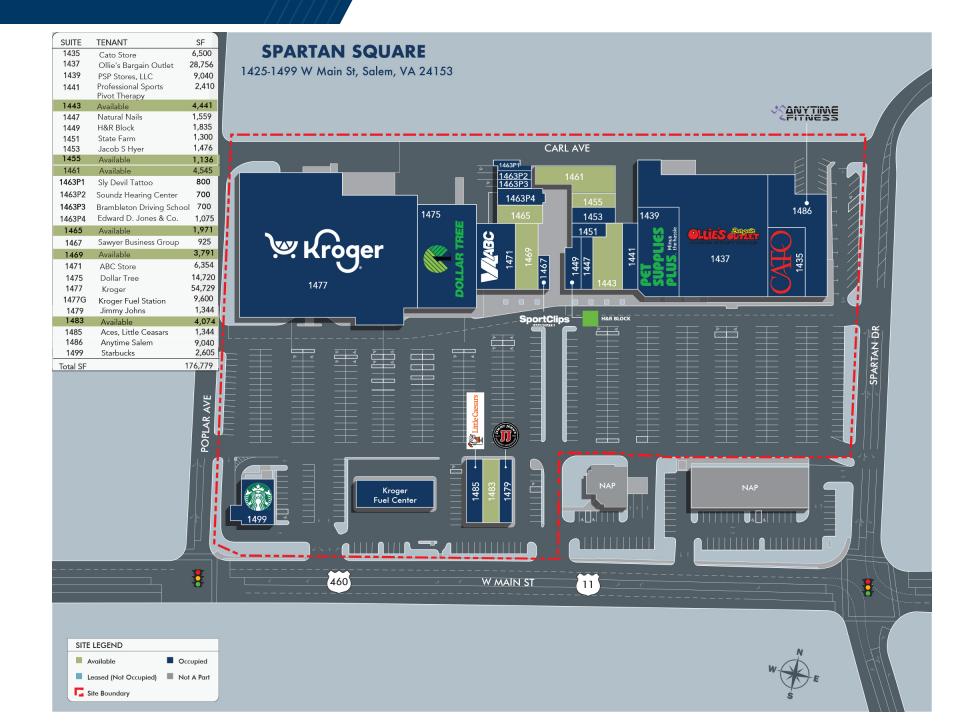

daytime population
- · Courtyard office suites available
- Up to 10,145 contiguous SF

| Demographics       |          |          |          |          |
|--------------------|----------|----------|----------|----------|
|                    | 1 Mile   | 2 Miles  | 3 Miles  | 5 Miles  |
| Population         | 4,813    | 17,685   | 28,609   | 65,644   |
| No. of Households  | 2,031    | 6,796    | 11,385   | 26,985   |
| Avg. HH Income     | \$82,121 | \$78,431 | \$76,224 | \$66,940 |
| Daytime Population | 7,407    | 19,892   | 31,881   | 69,909   |

| Traffic Counts   |            |
|------------------|------------|
| West Main Street | 26,000 VPD |
| I-81 (exit 137)  | 63,000 VPD |

#### **Join Current Tenants**









**LABC** 





























## PROPERTY **SITE PLAN**



# CITY OF SALEM FACT SHEET



The City of Salem is located adjacent to Roanoke City along I-81. Salem is home to Roanoke College and a Minor League Baseball Team, The Salem Red Sox. Due to its targeted sports marketing and tourism industry, Salem is known nationwide as a major sports town. The Blue Ridge and Allegheny Mountain ranges provide Salem with a great mix of big-city ambition and natural beauty.





Salem, Virginia



**36,242**Daytime Population



47.9%
Associates Degree or Higher



**25,352** Population



11,224
Total Housing Units



*\$70,869*Median Household Income



**12,871** Work Force



**42.**7 Median Age



14.63
Total Area (in square miles)









#### PROPERTY AERIAL



Contact

Connie Jordan Nielsen | Senior Vice President | 804 697 3569 | connie.nielsen@th