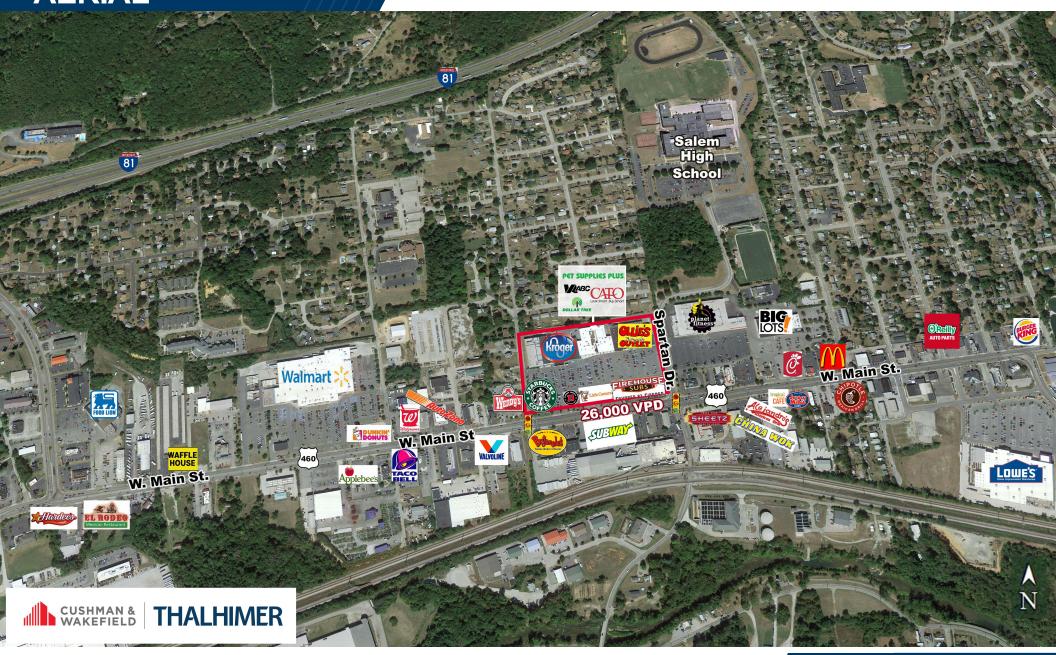

| Traffic Counts   |            |
|------------------|------------|
| West Main Street | 26,000 VPD |
| I-81 (exit 137)  | 63,000 VPD |

#### PROPERTY AERIAL

Contact

Connie Jordan Nielsen | Senior Vice President | 804 697 3569 | connie.nielsen@thalhimer.com

Alicia Brown | First Vice President | 804 697 3483 | alicia.brown@thalhimher.com

Wyatt Poats | Senior Associate | 540 767 3008 | wyatt.poats@thalhimer.com