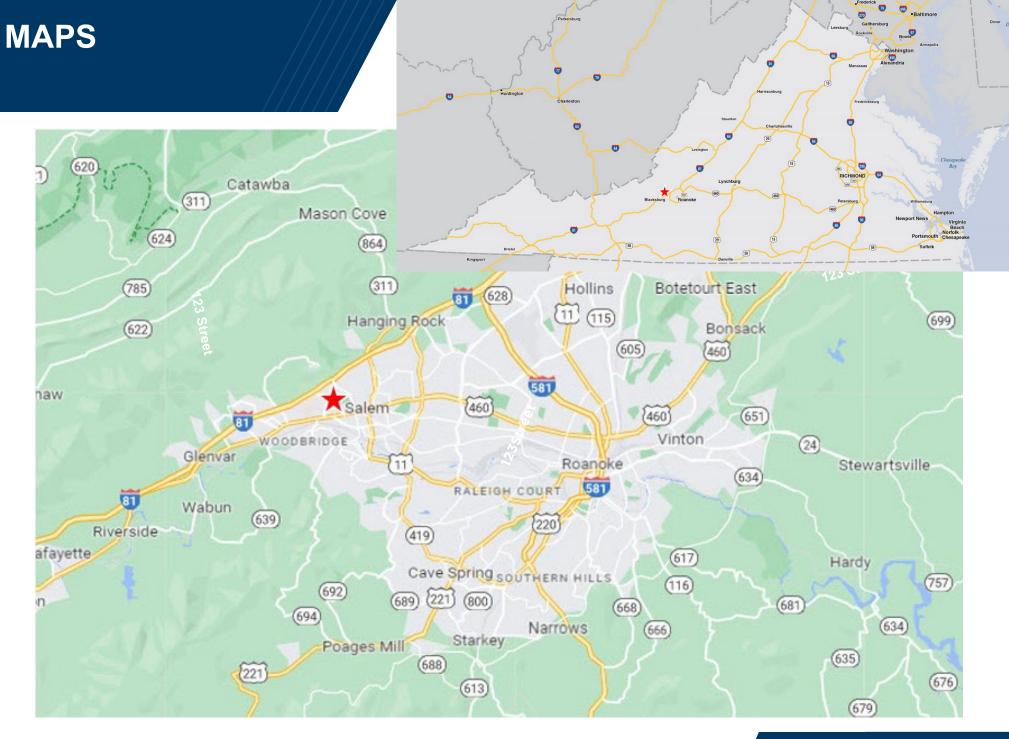

# CITY OF SALEM FACT SHEET

The City of Salem is located adjacent to Roanoke City along I-81. Salem is home to Roanoke College and a Minor League Baseball Team, The Salem Red Sox. Due to its targeted sports marketing and tourism industry, Salem is known nationwide as a major sports town. The Blue Ridge and Allegheny Mountain ranges provide Salem with a great mix of big-city ambition and natural beauty.

Salem, Virginia

**36,242**Daytime Population

47.9%
Associates Degree or Higher

**25,352** Population

11,224
Total Housing Units

*\$70,869*Median Household Income

**12,871** Work Force

**42.**7 Median Age

14.63
Total Area (in square miles)