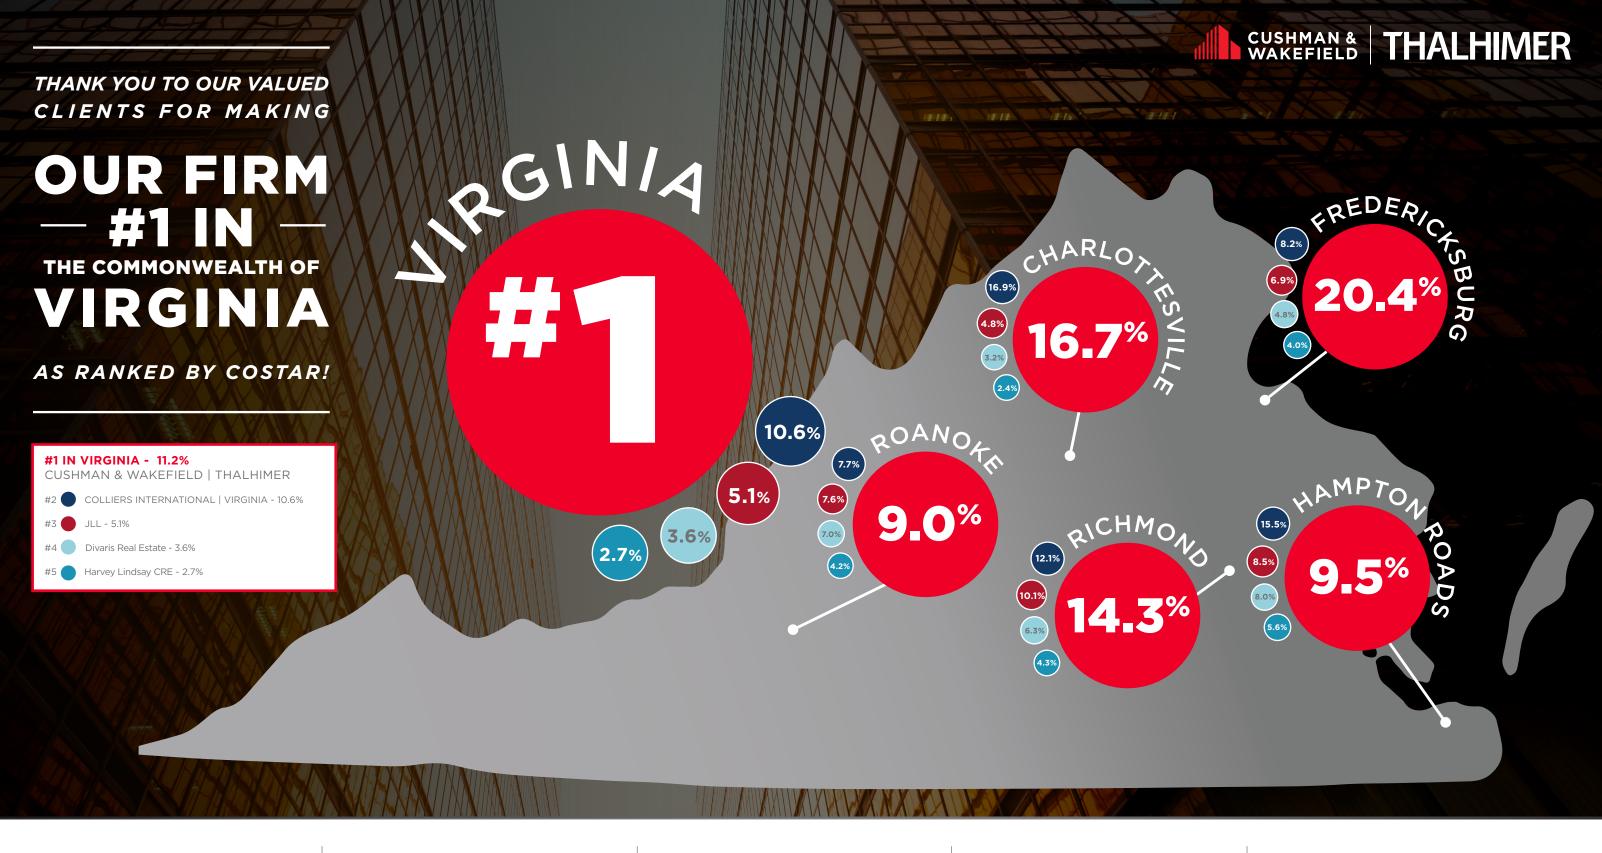

### **#1 IN ROANOKE - 9.0%**

CUSHMAN & WAKEFIELD | THALHIMER

- #2 POE & CRONK 7.7%
- #3 COLLIERS | VIRGINIA 7.6%
- #4 HALL ASSOCIATES 7.0%
- #5 COLDWELL BANKER COMMERCIAL 4.2%

# **#2 IN CHAROLTTESVILLE - 16.7%**

CUSHMAN & WAKEFIELD | THALHIMER

- #1 COLLIERS INTERNATIONAL | VIRGINIA 16.9%
- #3 WOODARD PROPERTIES 4.8%
- #4 DOWNER & ASSOCIATES 3.2%
- #5 KW COMMERCIAL 2.4%

### #1 IN RICHMOND - 14.3%

CUSHMAN & WAKEFIELD | THALHIMER

- #2 COLLIERS INTERNATIONAL | VIRGINIA 12.1%
- #3 III 10 1%
- #4 PORTER REALTY COMPANY 6.3%
- #5 COMMONWEALTH COMMERCIAL PARTNERS 4.3%

### **#1 IN FREDERICKSBURG - 20.4%**

CUSHMAN & WAKEFIELD | THALHIMER

- #2 COLDWELL BANKER COMMERCIAL 8.2%
- #7 111 6 9%
- #4 COLLIERS INTERNATIONAL | VIRGINIA 4.8%
- #5 CBRE 4.0%

# **#2 IN HAMPTON ROADS - 9.5%**

CUSHMAN & WAKEFIELD | THALHIMER

- COLLIERS INTERNATIONAL | VIRGINIA 15.5%
- COLLIERS INTERNATIONAL | VIRGINIA
- #3 DIVARIS REAL ESTATE 8.5%
- #4 HARVEY LINDSAY 8.0%
- #5 S.L NUSBAUM 5.6%