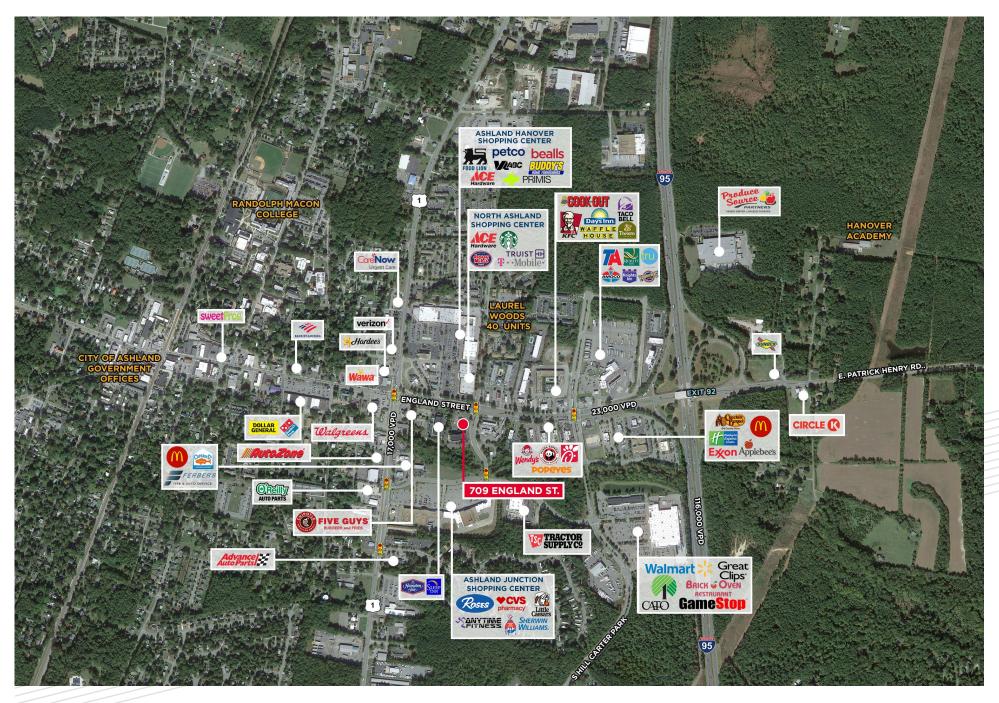

PARCEL (Ground Lease Potential)
- Zoned B-2
- Redevelopment planned/New facade
- Drive-thru potential ٠
- Less than one mile from I-95
- Corner lot with signalized intersection ٠
- Direct access off England Street & Cottage Green Drive ٠
- Great location near Randolph Macon College, +1,500 • student enrollment
- Pylon & monument signage with excellent visibility



VPD – England Street 109,000-116,000

## **HIGHLIGHTS**



| DEIVIOGRAPHICS     |          |          |           |
|--------------------|----------|----------|-----------|
|                    | 1 MILE   | 3 MILES  | 5 MILES   |
| Population         | 5,796    | 12,024   | 22,788    |
| Average HH Income  | \$72,990 | \$97,035 | \$117,117 |
| Daytime Population | 7,724    | 16,258   | 28,768    |



#### **LOCATION AERIAL**





#### **ACCESS AERIAL**







Connie Jordan Nielsen Senior Vice President 804 697 3569 connie.nielsen@thalhimer.com Alicia Brown First Vice President 804 697 3483 alicia.brown@thalhimer.com

OWNER/AGENT

www.thalhimer.com

11100 W. Broad Street, Glen Allen, VA 23060

Independently Owned and Operated / A Member of the Cushman & Wakefield Alliance

Cushman Wakefield | Thalhimer © 2023. No warranty or representation, express or implied, is made to the accuracy or completeness of the information contained herein, and same is submitted subject to errors, omissions, change of price, rental or other conditions, withdrawal without notice, and to any special listing conditions, imposed by the property owner(s). As applicable, we make no representation as to the condition of the property (or prope