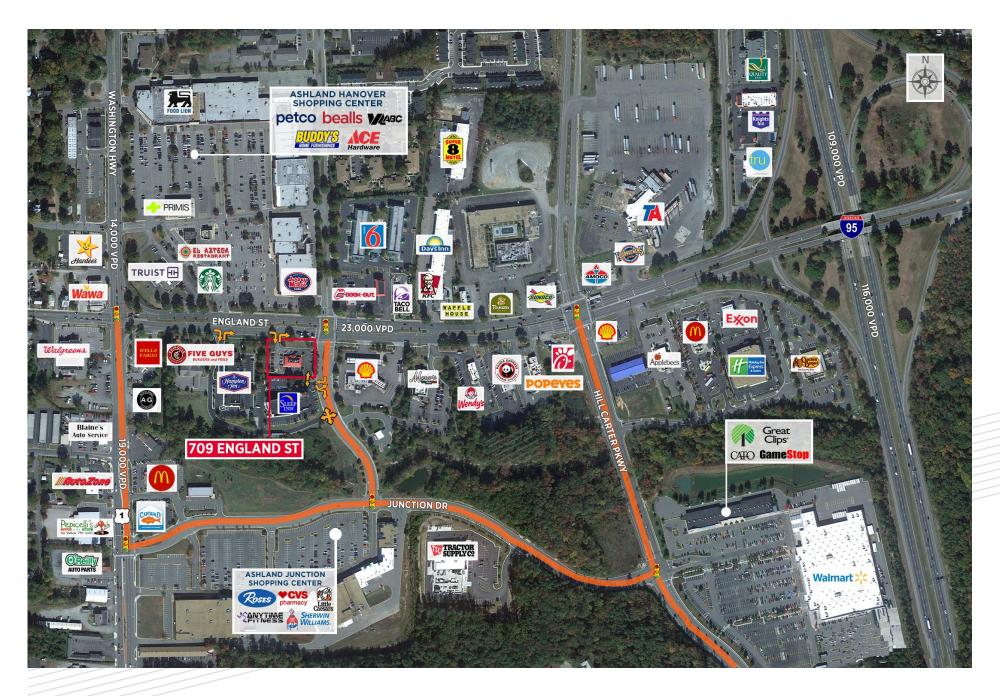

#### **LOCATION AERIAL**

#### **ACCESS AERIAL**

Connie Jordan Nielsen Senior Vice President 804 697 3569 connie.nielsen@thalhimer.com Alicia Brown First Vice President 804 697 3483 alicia.brown@thalhimer.com

OWNER/AGENT

www.thalhimer.com

## **FEATURES**

- UP TO ±3,522 SF AVAILABLE
- ±0.97 ACRE PARCEL (Ground Lease Potential)
- Zoned B-2
- Redevelopment planned/New facade
- Drive-thru potential ٠
- Less than one mile from I-95
- Corner lot with signalized intersection ٠
- Direct access off England Street & Cottage Green Drive ٠
- Great location near Randolph Macon College, +1,500 • student enrollment
- Pylon & monument signage with excellent visibility

VPD – England Street 109,000-116,000