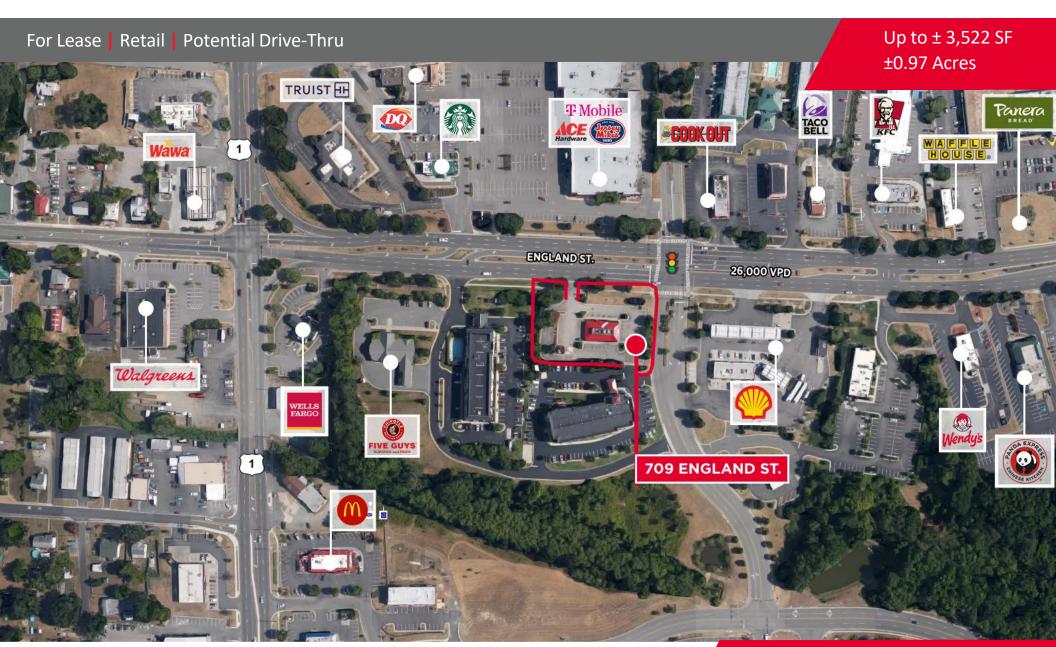

#### **PROPERTY OVERVIEW**

## **FEATURES**

- UP TO ±3,522 SF AVAILABLE
- ±0.97 ACRE PARCEL (Ground Lease Potential)
- Zoned B-2
- Redevelopment planned/New facade
- Drive-thru potential ٠
- Less than one mile from I-95
- Corner lot with signalized intersection ٠
- Direct access off England Street & Cottage Green Drive ٠
- Great location near Randolph Macon College, +1,500 • student enrollment
- Pylon & monument signage with excellent visibility

VPD – England Street 109,000-116,000