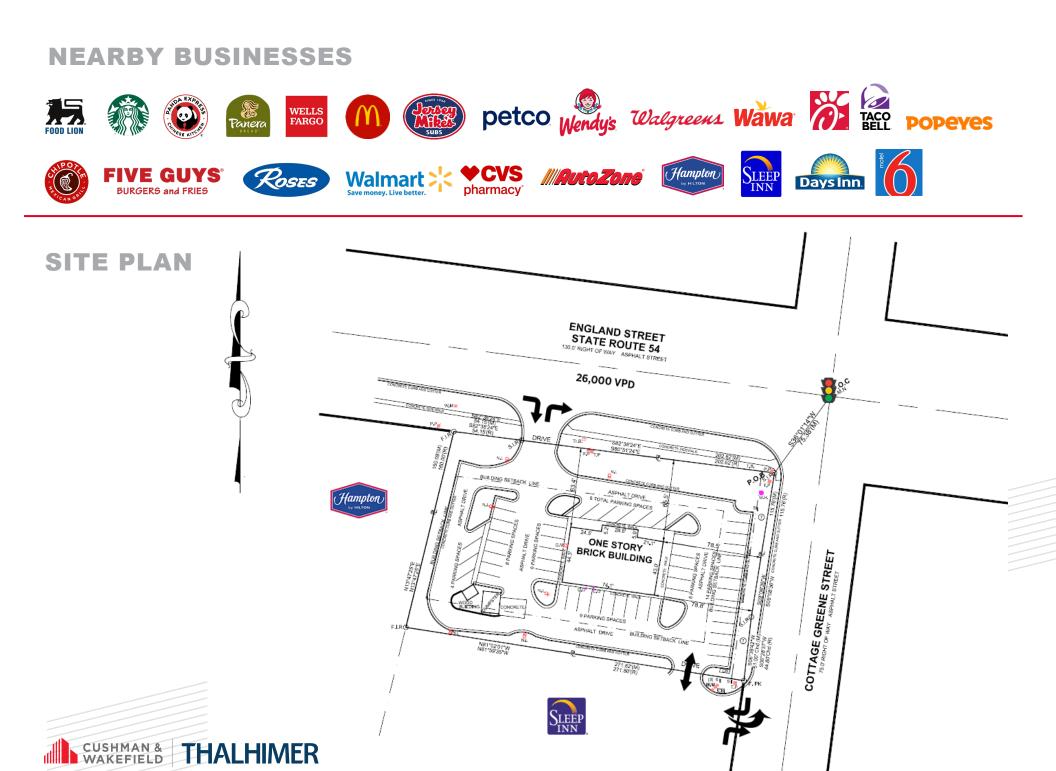

## **FEATURES**

- UP TO ±3,522 SF AVAILABLE
- ±0.97 ACRE PARCEL (Ground Lease Potential)
- Zoned B-2
- Redevelopment planned/New facade
- Drive-thru potential ٠
- Less than one mile from I-95
- Corner lot with signalized intersection ٠
- Direct access off England Street & Cottage Green Drive ٠
- Great location near Randolph Macon College, +1,500 • student enrollment
- Pylon & monument signage with excellent visibility