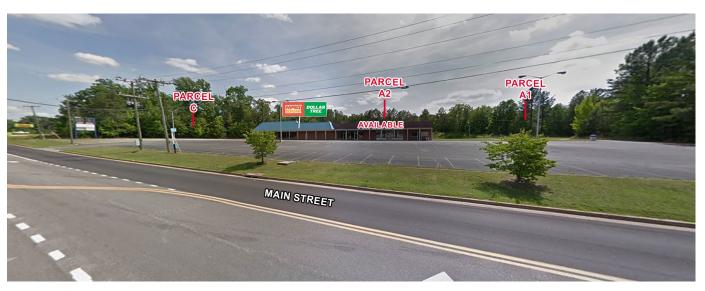

#### **Property Features**

- Land for Sale
  - Parcel A1 1.15 Acres
  - Parcel A2 1.15 Acres or up to 10,000
     SF of shop space
  - Parcel C 0.63 Acres
    - 154 ft. Frontage
  - Zoned commercial
- Retail Shops
  - 1,225 to 10,000 SF for Lease
- Excellent visibility
- Pylon signage
- Across from Central High School and Lunenburg Middle School
  - Over 900 Students

Victoria, VA 23974

FOR LEASE: 1,225 - 10,000 SF of Existing Shop Space

Victoria, VA 23974