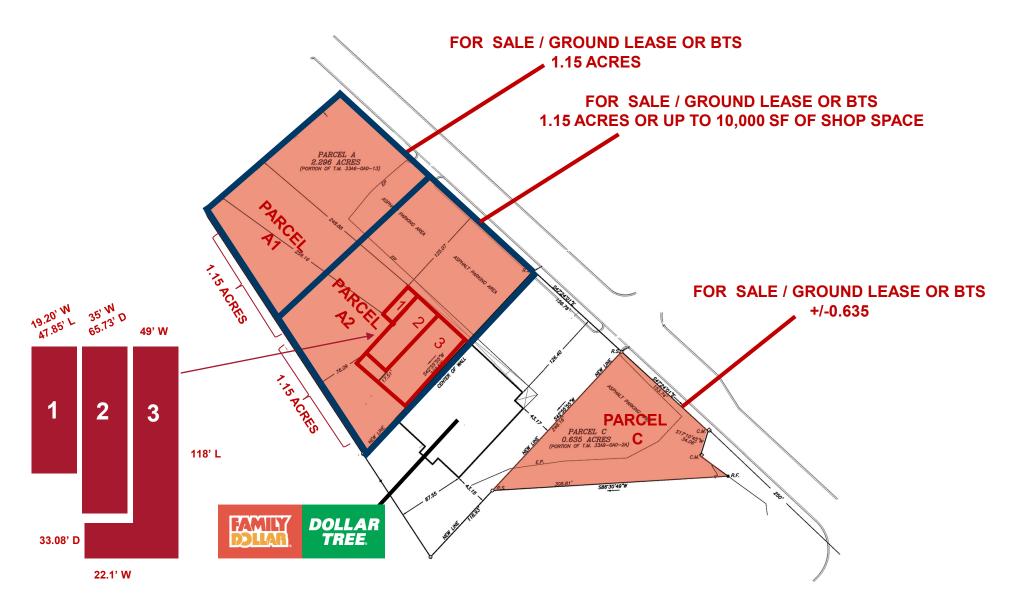

#### **Property Features**

- Land for Sale
  - Parcel A1 1.15 Acres
  - Parcel A2 1.15 Acres or up to 10,000
     SF of shop space
  - Parcel C 0.63 Acres
    - 154 ft. Frontage
  - Zoned commercial
- Retail Shops
  - 1,225 to 10,000 SF for Lease
- Excellent visibility
- Pylon signage
- Across from Central High School and Lunenburg Middle School
  - Over 900 Students