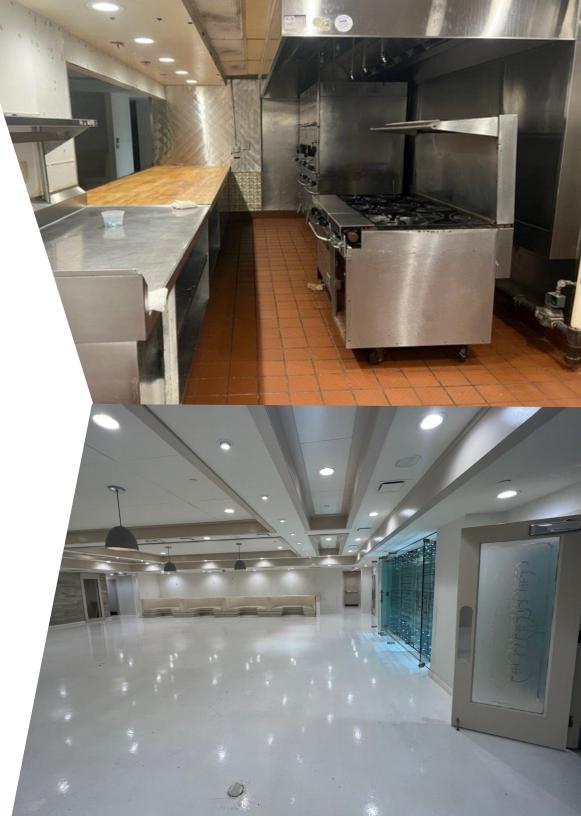

# PROPERTY **PHOTOS**

### • 7,800 SF RESTAURANT SPACE

- Space can be demised
- Rare opportunity in Richmond's CBD
- All furniture, fixtures and equipment to convey
- Prominent well-known location in the Heart of Downtown Richmond
- Excellent foot traffic & daytime population
- Walking distance from hotels & other tourist attractions
- Parking available onsite
- A short walk from 65,000 employees of Richmond's most prestigious businesses