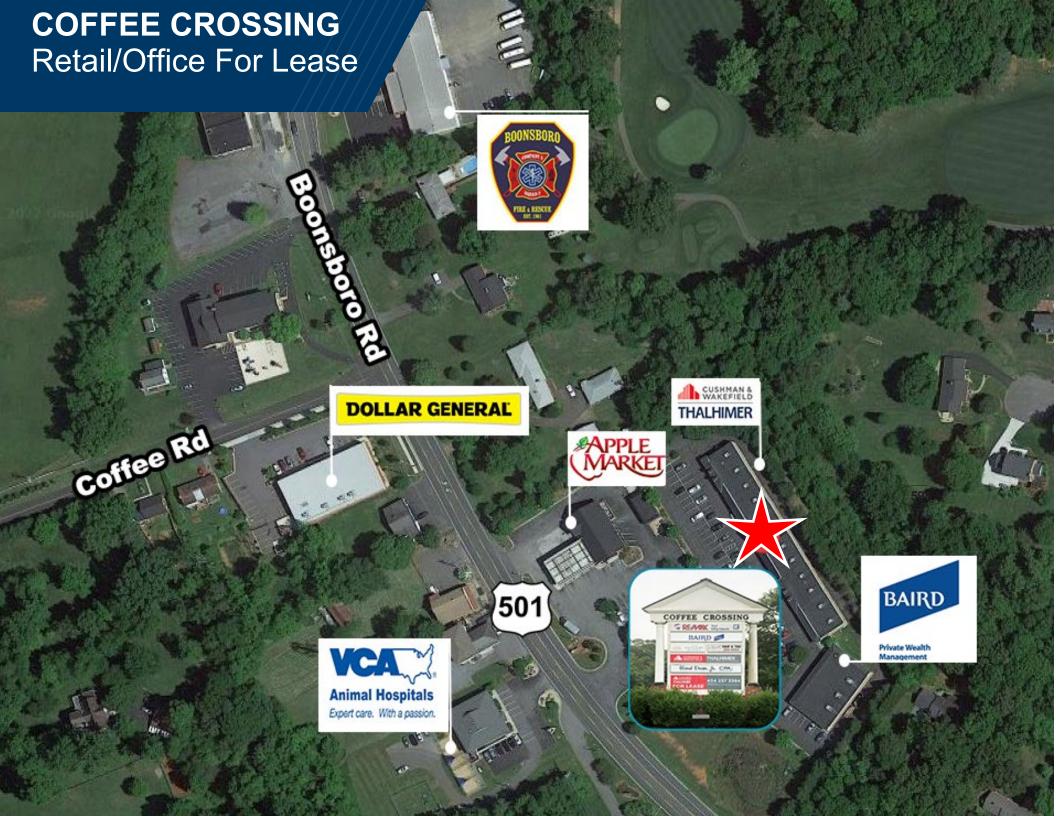

# **COFFEE CROSSING**

RETAIL/OFFICE FOR LEASE 6000 Boonsboro Road | Lynchburg, VA

## **Property Features**

- Ample on-site parking
- Great location for retail/office users desiring to locate in the highest per capita income area in the City of Lynchburg
- Good for professional firms desiring to locate near their client base.
- Easy access to the Rt. 501 bypass
- (2) 1,000 SF spaces available
- Premium interior upgrades throughout available space
- Lease rate \$15.00/psf | \$1,250 month