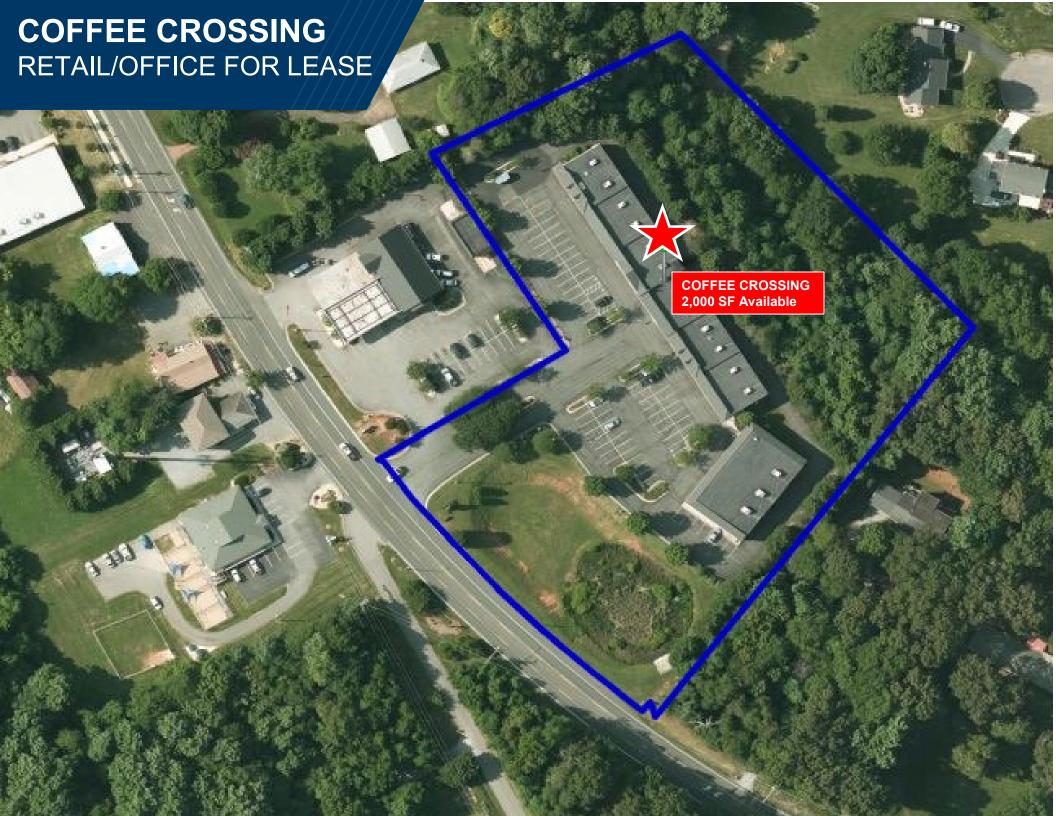

# **COFFEE CROSSING**

RETAIL/OFFICE FOR LEASE 6000 Boonsboro Road | Lynchburg, VA

## **Property Features**

- Ample on-site parking
- Great location for retail/office users desiring to locate in the highest per capita income area in the City of Lynchburg
- Good for professional firms desiring to locate near their client base.
- Easy access to the Rt. 501 bypass
- (2) 1,000 SF spaces available
- Premium interior upgrades throughout available space
- Lease rate \$15.00/psf | \$1,250 month