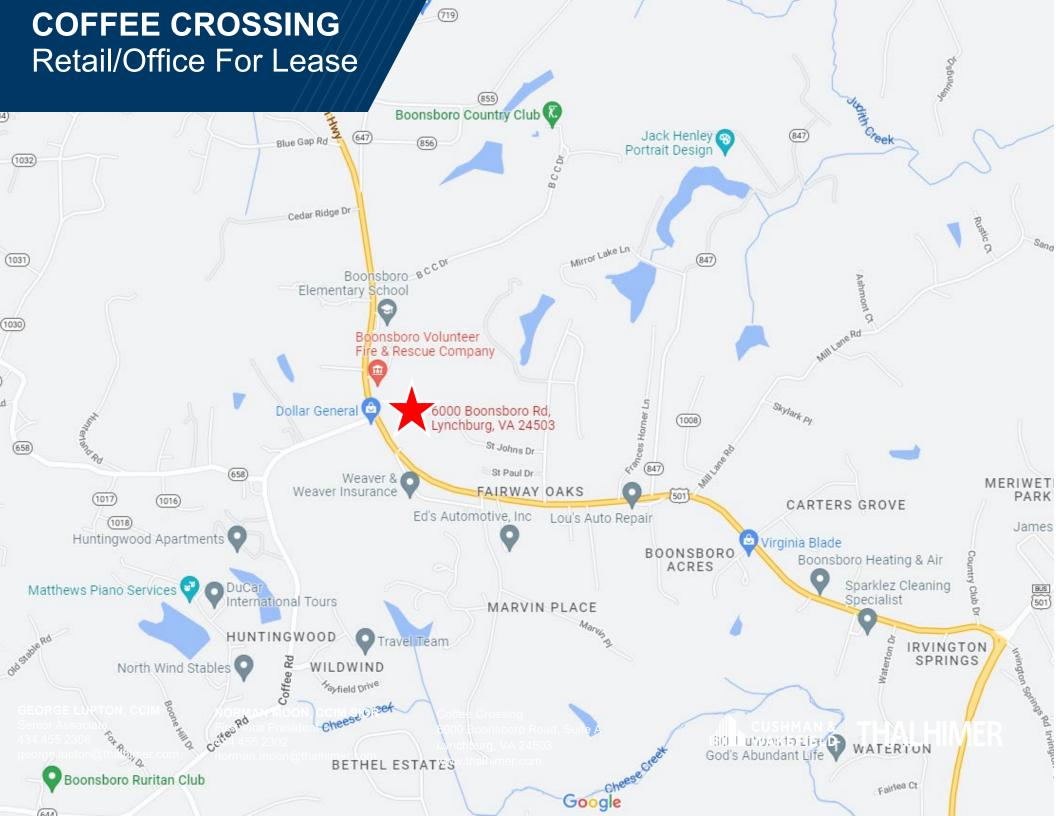

# **COFFEE CROSSING**

RETAIL/OFFICE FOR LEASE 6000 Boonsboro Road | Lynchburg, VA

## **Property Features**

- Ample on-site parking
- Great location for retail/office users desiring to locate in the highest per capita income area in the City of Lynchburg
- Good for professional firms desiring to locate near their client base.
- Easy access to the Rt. 501 bypass
- (2) 1,000 SF spaces available
- Premium interior upgrades throughout available space
- Lease rate \$15.00/psf | \$1,250 month