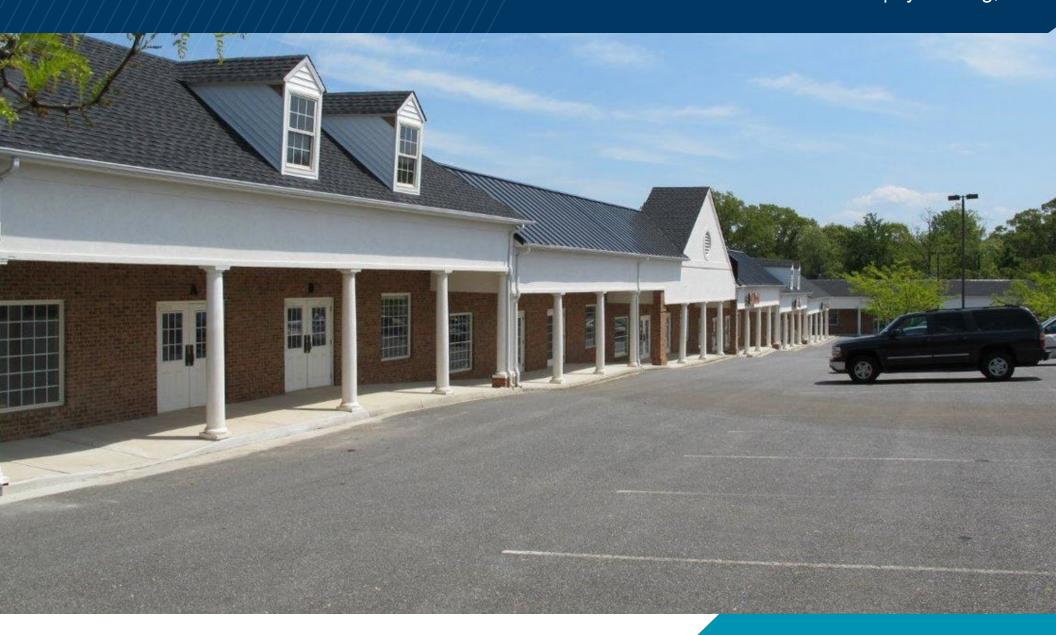

# **COFFEE CROSSING**

RETAIL/OFFICE FOR LEASE 6000 Boonsboro Road | Lynchburg, VA

## **Property Features**

- Ample on-site parking
- Great location for retail/office users desiring to locate in the highest per capita income area in the City of Lynchburg
- Good for professional firms desiring to locate near their client base.
- Easy access to the Rt. 501 bypass
- (2) 1,000 SF spaces available
- Premium interior upgrades throughout available space
- Lease rate \$15.00/psf | \$1,250 month