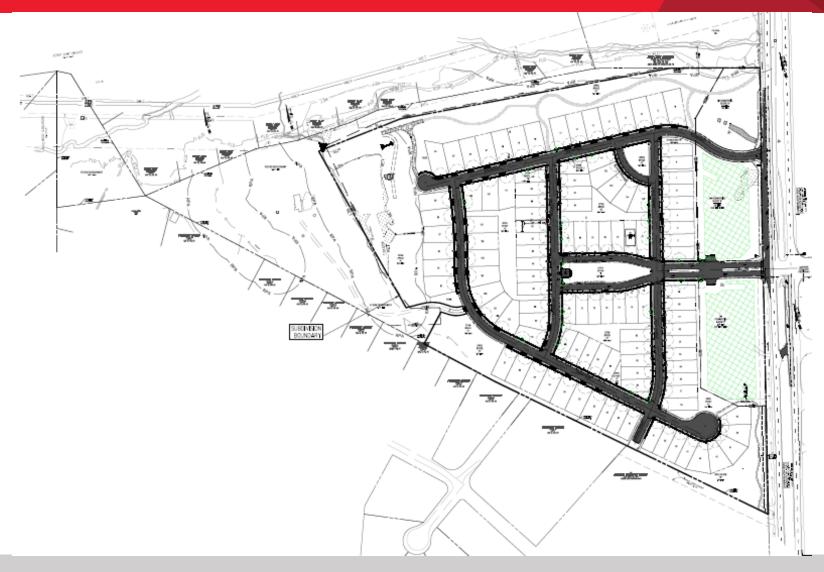

#### **Property Features**

- ±1.25 Usable Acres
- Adjacent ±1.56 Acres SOLD
- · "Pad Ready" Rough graded
- Utilities and storm water in place
- Ideal for medical office, childcare or multi-tenant development
- \$126,717 Average Household Income within 2 miles