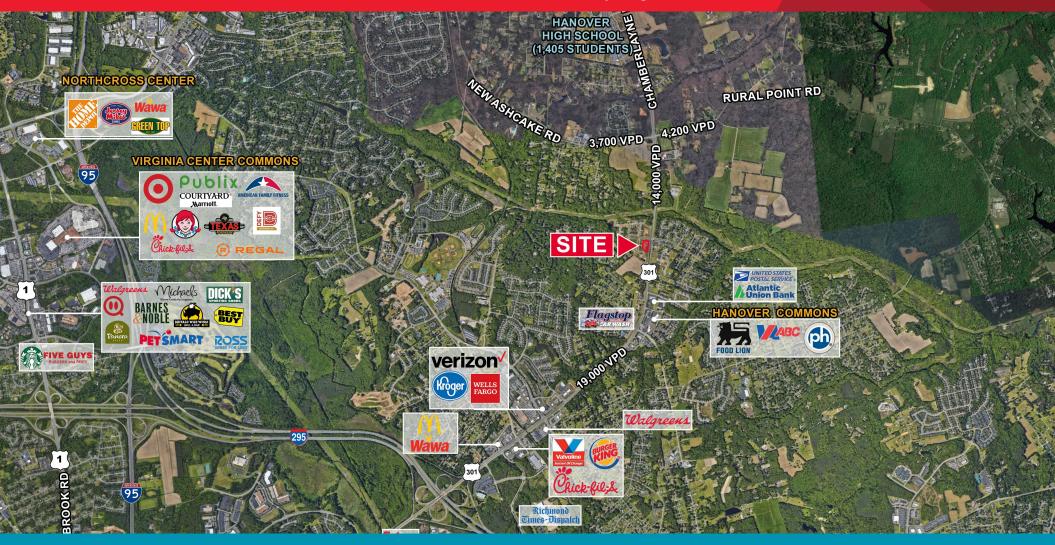

## RETAIL/OFFICE PAD SITE FOR SALE Chamberlayne Road

Caldwell Park, Hanover County, Virginia 23116

RETAIL/OFFICE PAD SITE FOR SALE | ± 1.25 USABLE ACRES

For more information, contact:

#### **Property Features**

- ±1.25 Usable Acres
- Adjacent ±1.56 Acres SOLD
- · "Pad Ready" Rough graded
- Utilities and storm water in place
- Ideal for medical office, childcare or multi-tenant development
- \$126,717 Average Household Income within 2 miles