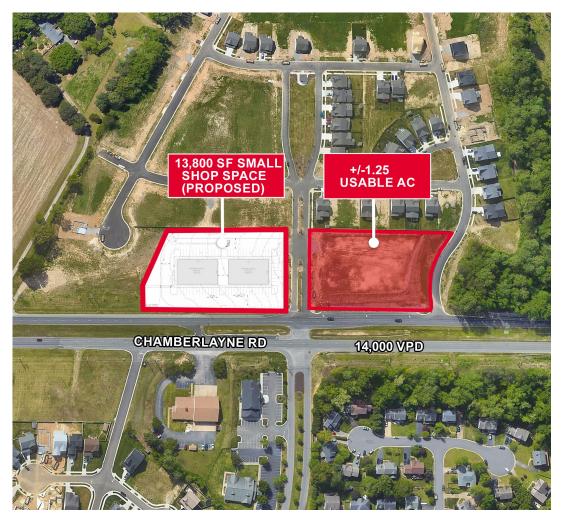

#### **Property Features**

- ±1.25 Usable Acres
- Adjacent ±1.56 Acres SOLD
- · "Pad Ready" Rough graded
- Utilities and storm water in place
- Ideal for medical office, childcare or multi-tenant development
- \$126,717 Average Household Income within 2 miles