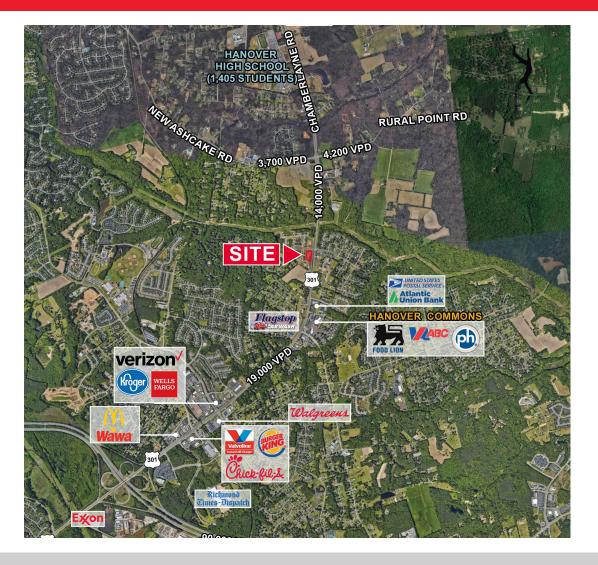

## RETAIL/OFFICE PAD SITE FOR SALE Chamberlayne Road

Caldwell Park, Hanover County, Virginia 23116

RETAIL/OFFICE PAD SITE FOR SALE | ± 1.25 USABLE ACRES

For more information, contact:

#### **Property Features**

- ±1.25 Usable Acres
- Adjacent ±1.56 Acres SOLD
- · "Pad Ready" Rough graded
- Utilities and storm water in place
- Ideal for medical office, childcare or multi-tenant development
- \$126,717 Average Household Income within 2 miles