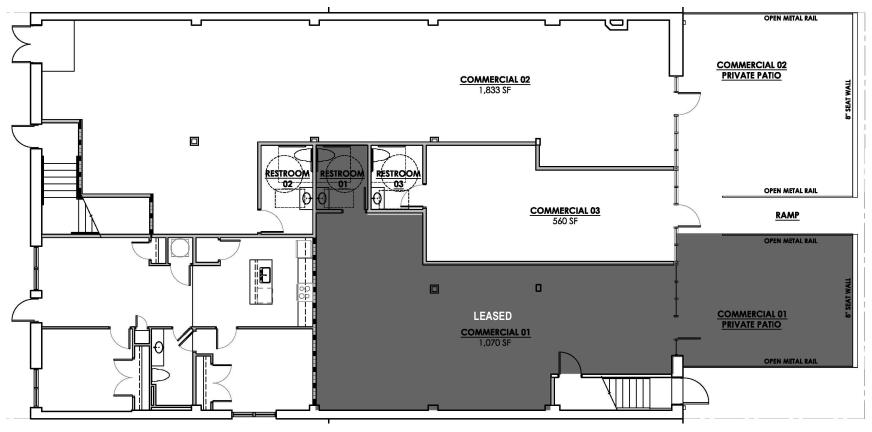

# ± 2,300 SF RETAIL/OFFICE FOR LEASE

BELLEVUE

4028 MACARTHUR AVE

1 11

#### **FEATURES**

- Approximately 2,300 SF of ground floor retail/office space
- Potential for patio in front of space
- Historic Bellevue Theater redevelopment
- Located on MacArthur Ave
- Estimated Delivery Q3 2024