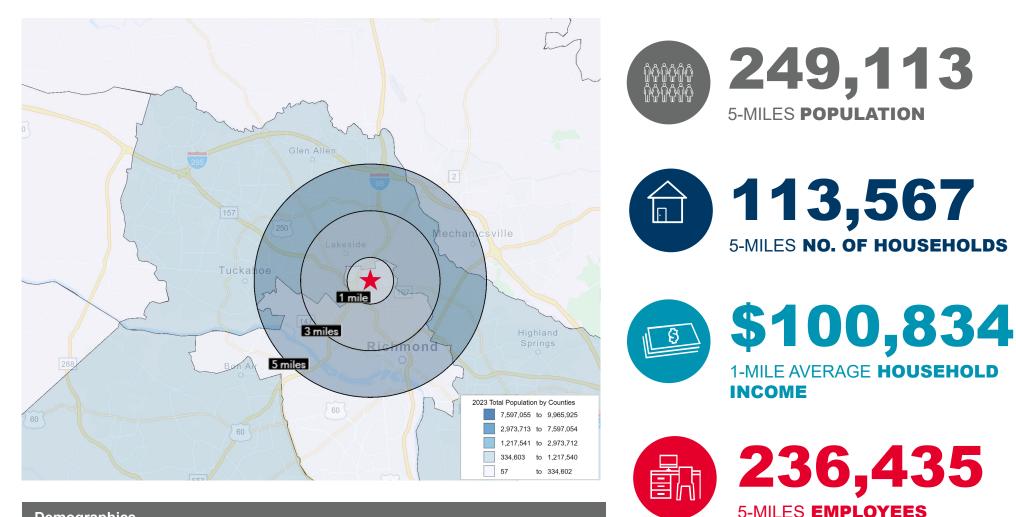

### NEIGHBORHOOD DEVELOPMENT

113,124

**3-MILES POPULATION** 

| Demog | raphics |
|-------|---------|
|       |         |

| Beinegraphies     |           |          |          |
|-------------------|-----------|----------|----------|
|                   | 1 Mile    | 3 Miles  | 5 Miles  |
| Population        | 11,642    | 113,124  | 249,113  |
| No. of Households | 5,759     | 52,961   | 113,567  |
| Median HH Income  | \$61,554  | \$59,653 | \$61,833 |
| Avg. HH Income    | \$100,834 | \$95,884 | \$96,729 |
| Employees         | 4,972     | 87,471   | 236,435  |
|                   |           |          |          |