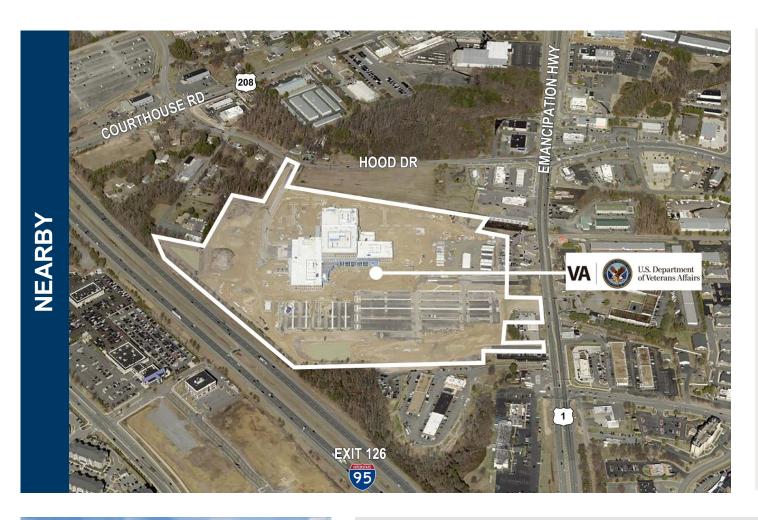

### NEW VETERANS' AFFAIR CLINIC

The 48-acre assemblage of and located just across Hood Drive, is now the development site for the new U.S. Department of Veteran Affairs major outpatient facility leased to the U.S. Government.

The 450,000+ square feet clinic is expected to generate more than 300 jobs in the first year, then increase to approximately 550 in 2026.

| <b>DEMOGRAPHICS</b> |           |           |           |
|---------------------|-----------|-----------|-----------|
|                     | 1 Mile    | 3 Miles   | 5 Miles   |
| Population          | 3,489     | 55,903    | 120,372   |
| Households          | 1,317     | 20,933    | 44,174    |
| Avg. HH Income      | \$132,649 | \$125,218 | \$122,085 |
| Daytime Population  | 8,381     | 51,911    | 125,997   |
|                     |           |           |           |