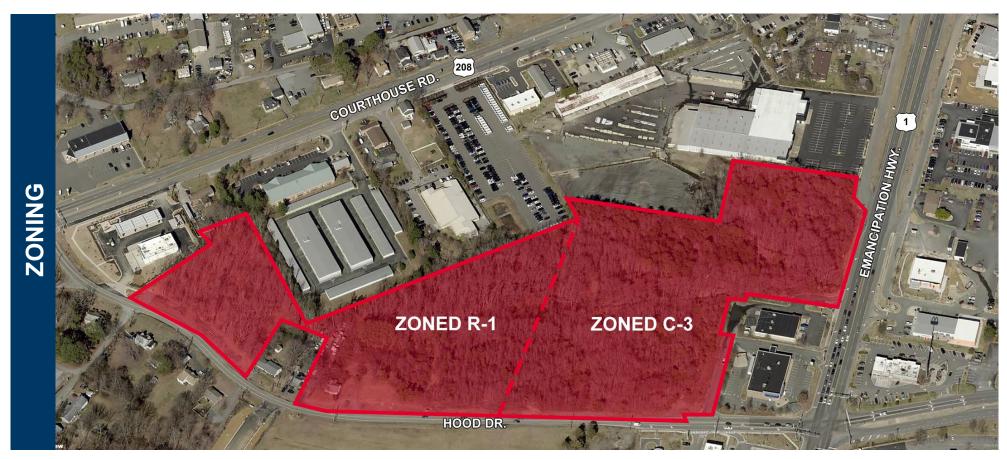

## **Specifications**

Total Size: 18.13 AC **Zoning:** C-3 (~11 AC)

Timing: Available Immediately R-1 (~7 AC)