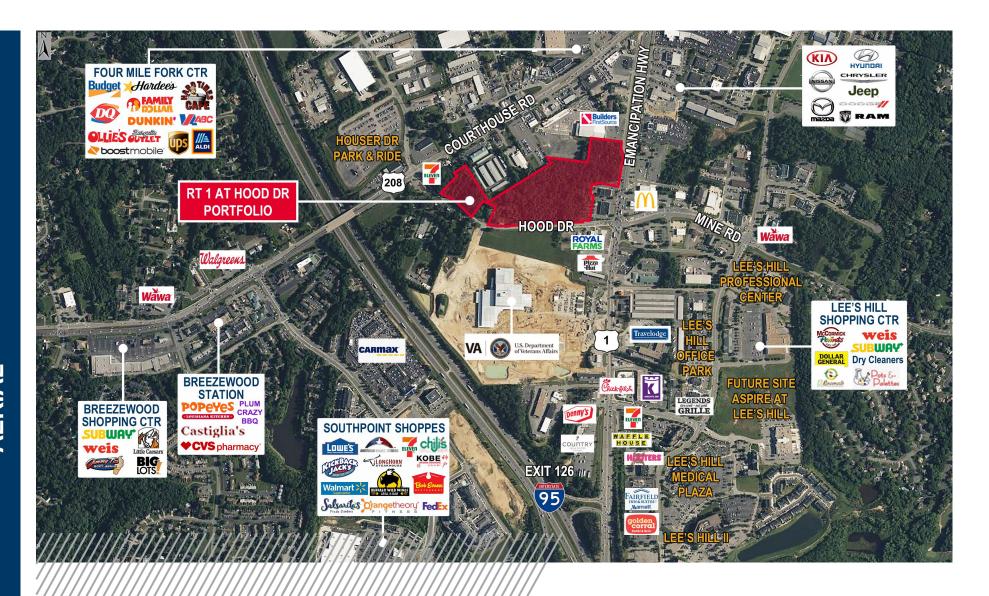

# Nearby Tenants & Retailers

### NEW VETERANS' AFFAIR CLINIC

The 48-acre assemblage of and located just across Hood Drive, is now the development site for the new U.S. Department of Veteran Affairs major outpatient facility leased to the U.S. Government.