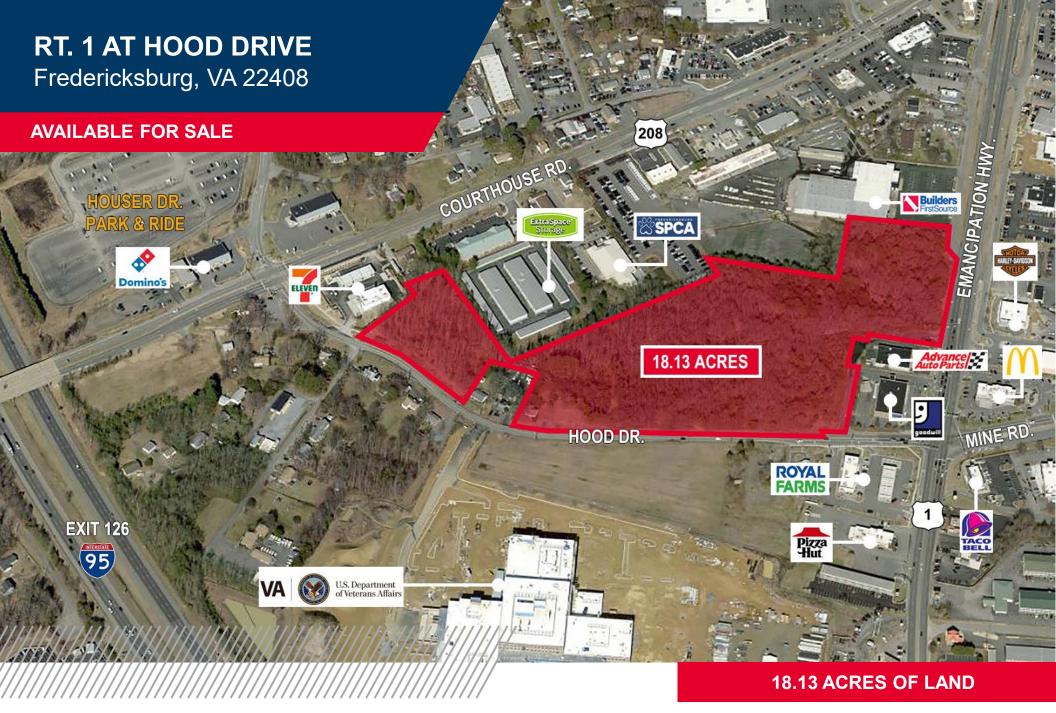

## **Specifications**

Total Size: 18.13 AC **Zoning:** C-3 (~11 AC)

Timing: Available Immediately R-1 (~7 AC)

## **Property Features**

- Nearly 1,000 feet of frontage on Rt.1 & 2,000 feet frontage on Hood Dr.
- Located within Spotsylvania County's Technology Zone
- Situated in Spotsylvania County's Primary Development Boundary
- Future Land Use planned for Commercial & Mixed

# Nearby Tenants & Retailers