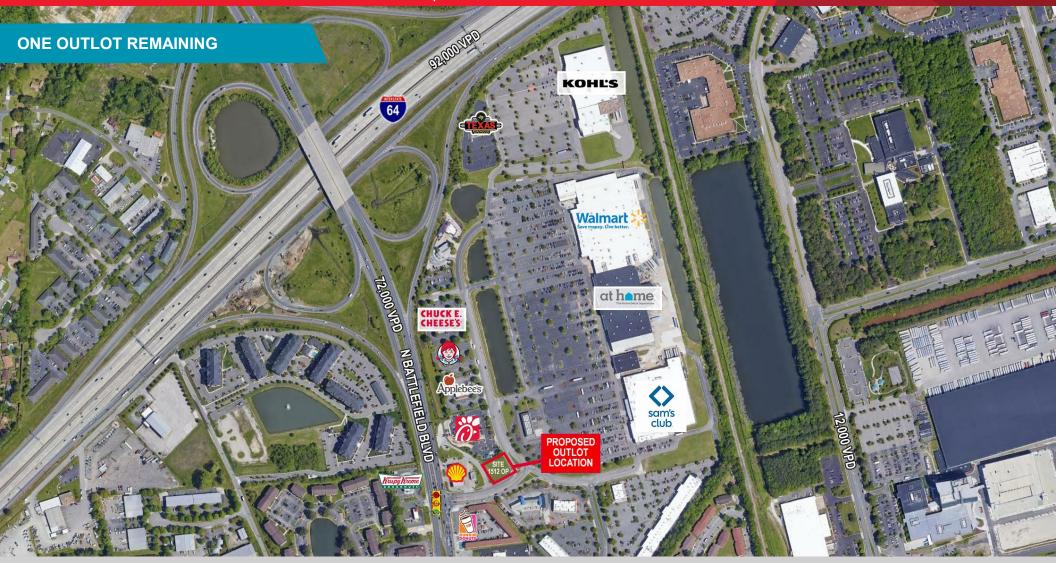

## FOR SALE Sam's Club Outlot

1512 Sam's Circle

Chesapeake, VA 23294

| City     | Chesapeake                                            |
|----------|-------------------------------------------------------|
| Zoning   | B3: HIGHWAY SERVICE                                   |
| Lot Size | 1512 Sam's Circle OP – Approximately +/- 0.37 Acres * |

- Co-tenancy with Sam's Club, Walmart, Kohl's,
   Dollar Tree and At Home
- Located in Chesapeake's Battlefield | Greenbrier shopping district
- Surrounding restaurants include Panda Express,
   Chick fil A, Krispy Kreme, Starbucks, Mission BBQ
   and Starbucks
- Located at signalized Battlefield Boulevard entrance
- Immediate proximity to I-64
- Commercial B-3 Zoning