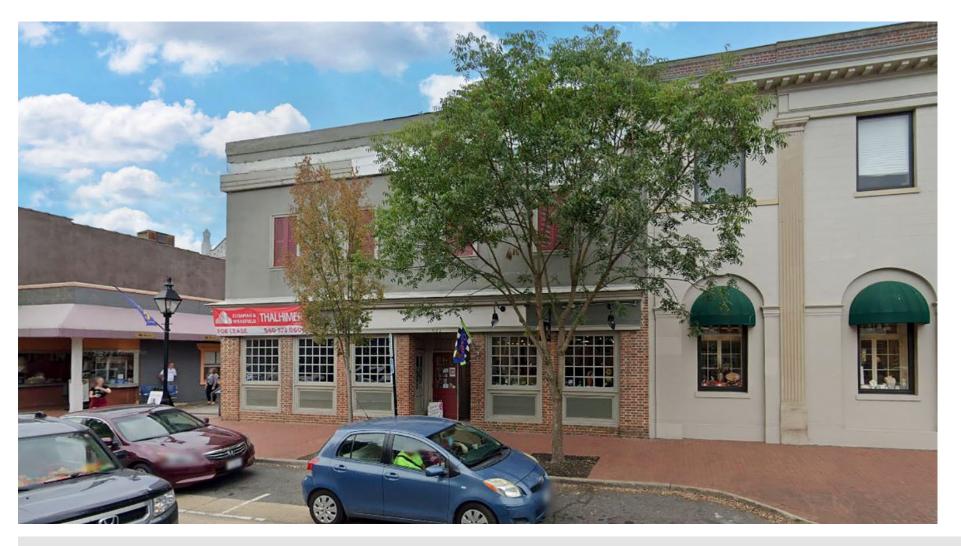

# **922 & 924 CAROLINE STREET**

CUSHMAN & THALHIMER

Fredericksburg, VA 22401 | For Sale & Lease

# **Property Features**

- Historic landmark brick building in the heart of Downtown Fredericksburg
- Retail space mostly open with HVAC, baths, windows, and second floor
- Great walkability located on Caroline Street backing up to Market Square with great visibility and plenty of foot traffic
- Tax credits available
- · Extra public parking available one block away