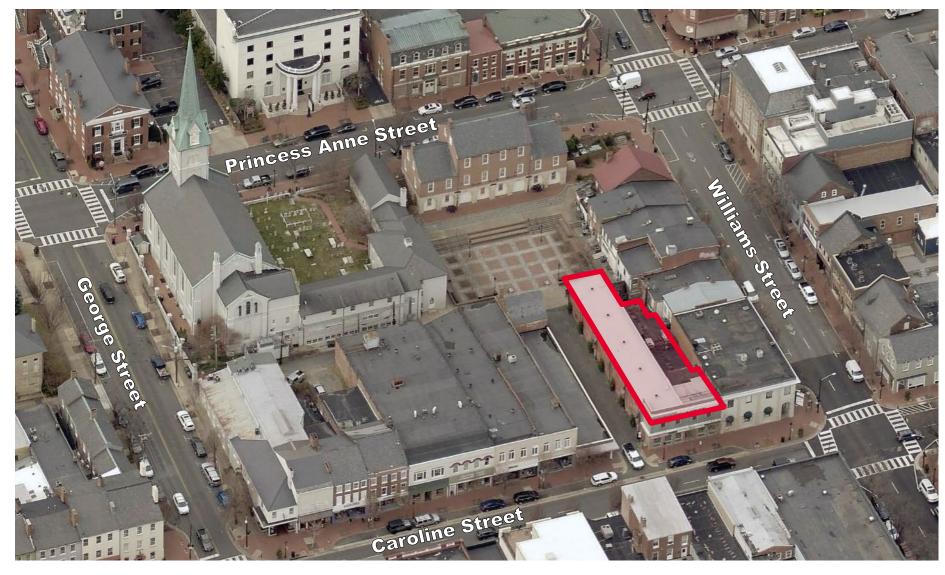

# **922 & 924 CAROLINE STREET**

CUSHMAN & THALHIMER

Fredericksburg, VA 22401 | For Sale & Lease

# **Property Features**

- Historic landmark brick building in the heart of Downtown Fredericksburg
- Retail space mostly open with HVAC, baths, windows, and second floor
- Great walkability located on Caroline Street backing up to Market Square with great visibility and plenty of foot traffic
- Tax credits available
- · Extra public parking available one block away