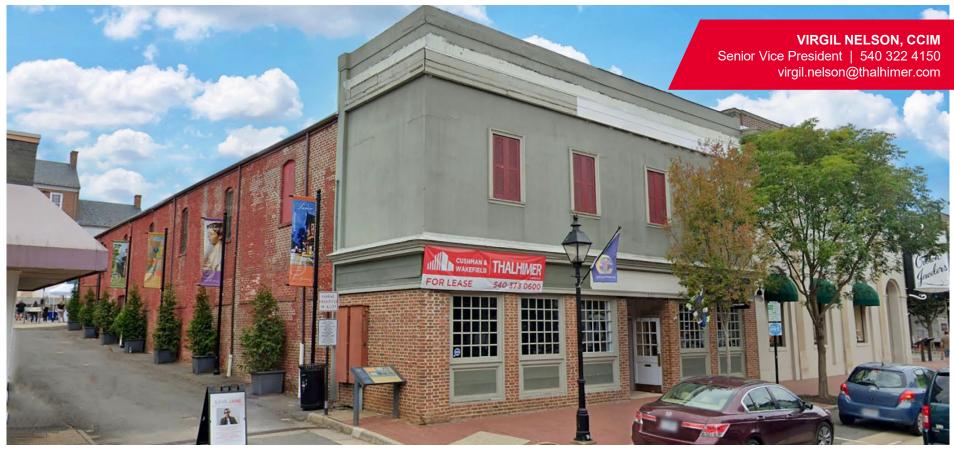

# **922 & 924 CAROLINE STREET**

CUSHMAN & THALHIMER

Fredericksburg, VA 22401 | For Sale & Lease

# **Property Features**

- Historic landmark brick building in the heart of Downtown Fredericksburg
- Retail space mostly open with HVAC, baths, windows, and second floor
- Great walkability located on Caroline Street backing up to Market Square with great visibility and plenty of foot traffic
- Tax credits available
- · Extra public parking available one block away