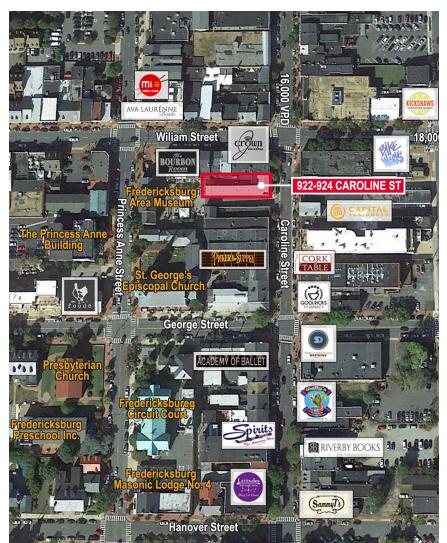

# **922 & 924 CAROLINE STREET**

CUSHMAN & THALHIMER

Fredericksburg, VA 22401 | For Sale & Lease

# **Property Features**

- Historic landmark brick building in the heart of Downtown Fredericksburg
- Retail space mostly open with HVAC, baths, windows, and second floor
- Great walkability located on Caroline Street backing up to Market Square with great visibility and plenty of foot traffic
- Tax credits available
- · Extra public parking available one block away

### **NEARBY TENANTS / RETAILERS**

VIRGIL NELSON, CCIM Senior Vice President 540 322 4150 virgil.nelson@thalhimer.com 1125 Emancipation Highway Suite 350 Fredericksburg, VA 22401 www.thalhimer.com