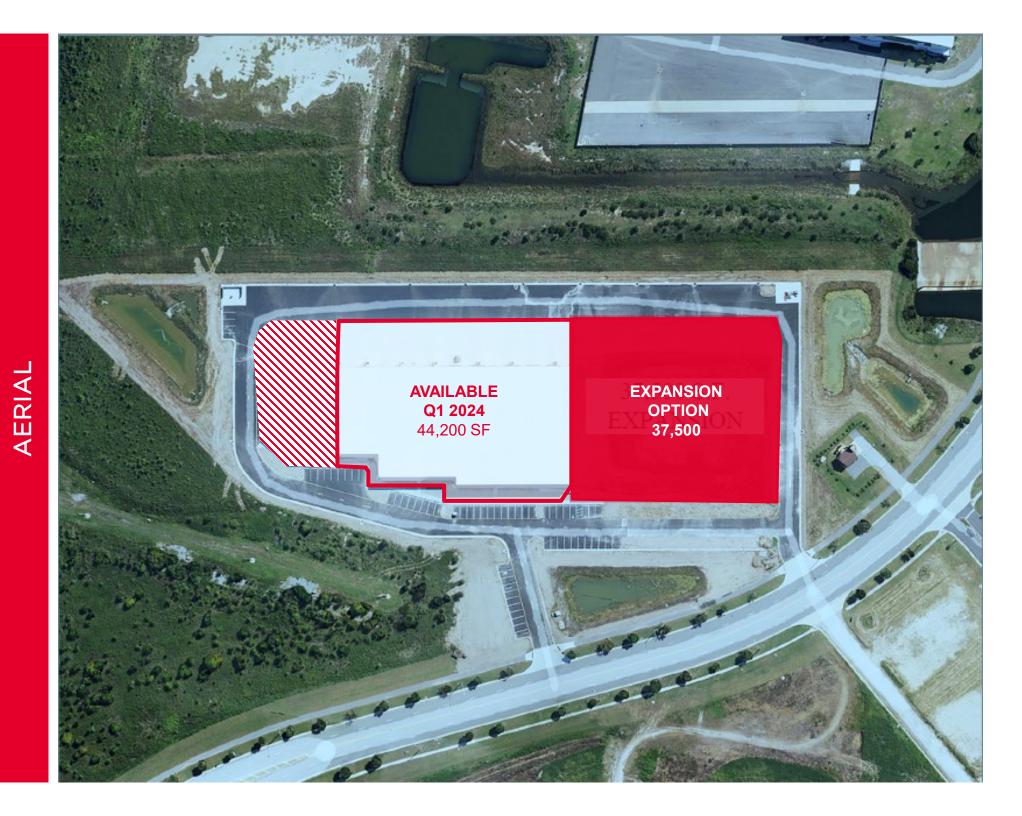

# **FOR LEASE – 44,200 SF**

## PRIME HAMPTON ROADS DISTRIBUTION FACILITY 1965 NORTHGATE COMMERCE PARKWAY

Suffolk, Virginia 23660

DEVELOPED BY:

- 44,200 square feet
- 24' clear
- Subdivisible
- 14 10' x 10' dock doors with levelers
- Bay depths 110' x 160'
- 25' x 50' column spacing
- Office space to suit
- 37,500 square fee expansion available
- Ability to convert to yard area
- \$12.00 PSF, NNN
- Available Q1 2024