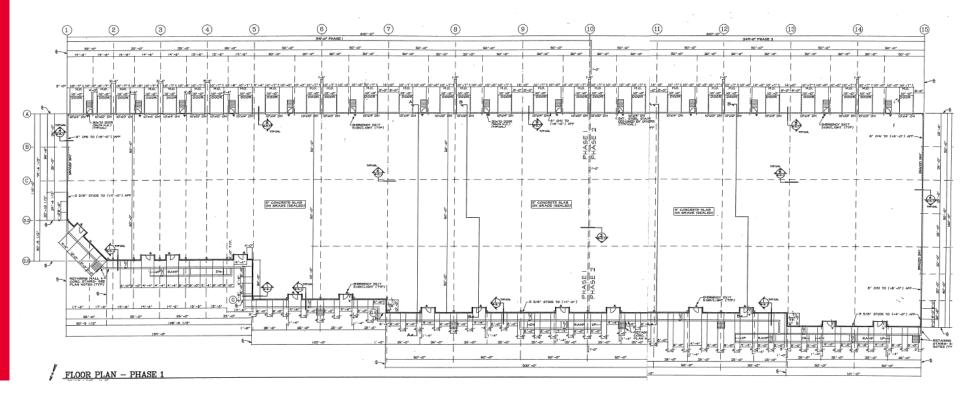

## PRIME HAMPTON ROADS DISTRIBUTION FACILITY 1965 NORTHGATE COMMERCE PARKWAY

Suffolk, Virginia 23660

DEVELOPED BY:

- 44,200 square feet
- 24' clear
- Subdivisible
- 14 10' x 10' dock doors with levelers
- Bay depths 110' x 160'
- 25' x 50' column spacing
- Office space to suit
- 37,500 square fee expansion available
- Ability to convert to yard area
- \$12.00 PSF, NNN
- Available Q1 2024