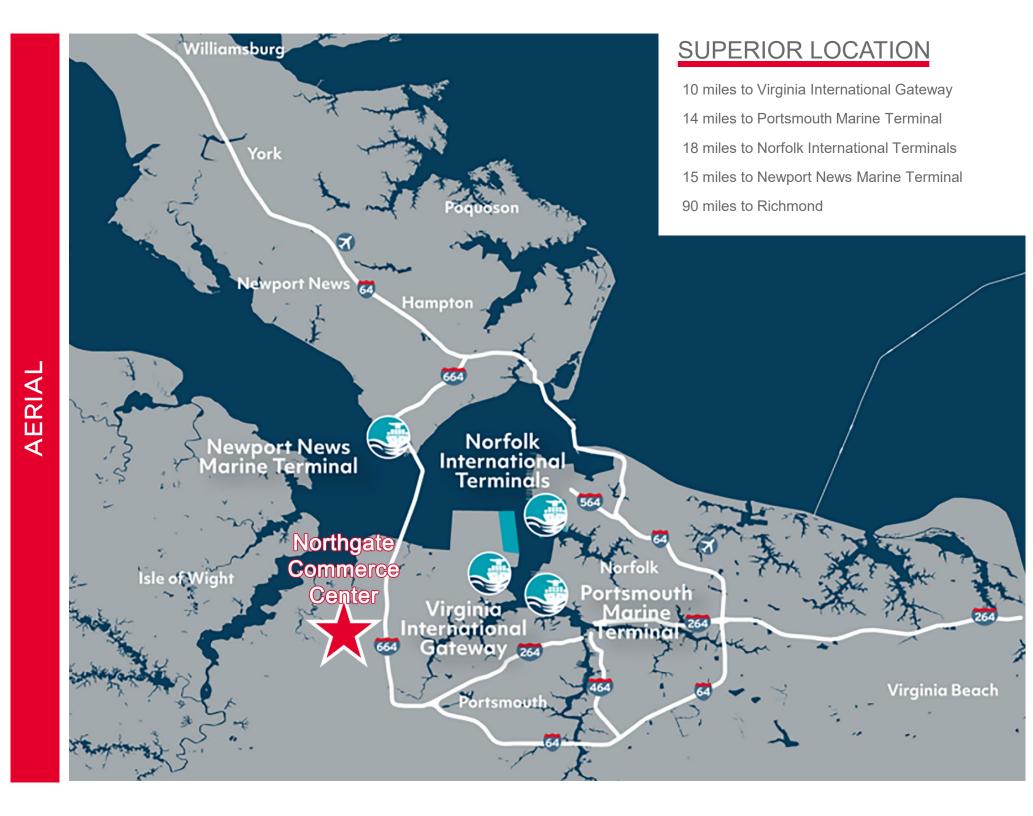

## PRIME HAMPTON ROADS DISTRIBUTION FACILITY 1965 NORTHGATE COMMERCE PARKWAY

Suffolk, Virginia 23660

DEVELOPED BY:

- 44,200 square feet
- 24' clear
- Subdivisible
- 14 10' x 10' dock doors with levelers
- Bay depths 110' x 160'
- 25' x 50' column spacing
- Office space to suit
- 37,500 square fee expansion available
- Ability to convert to yard area
- \$12.00 PSF, NNN
- Available Q1 2024