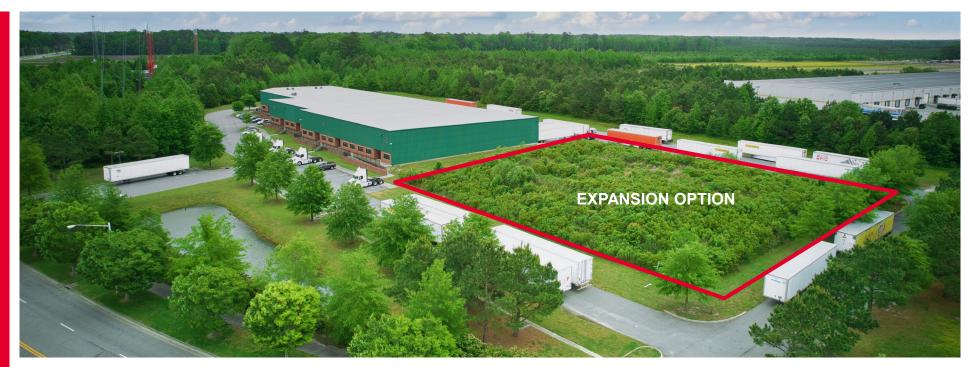

## PRIME HAMPTON ROADS DISTRIBUTION FACILITY 1965 NORTHGATE COMMERCE PARKWAY

Suffolk, Virginia 23660

DEVELOPED BY:

- 44,200 square feet
- 24' clear
- Subdivisible
- 14 10' x 10' dock doors with levelers
- Bay depths 110' x 160'
- 25' x 50' column spacing
- Office space to suit
- 37,500 square fee expansion available
- Ability to convert to yard area
- \$12.00 PSF, NNN
- Available Q1 2024