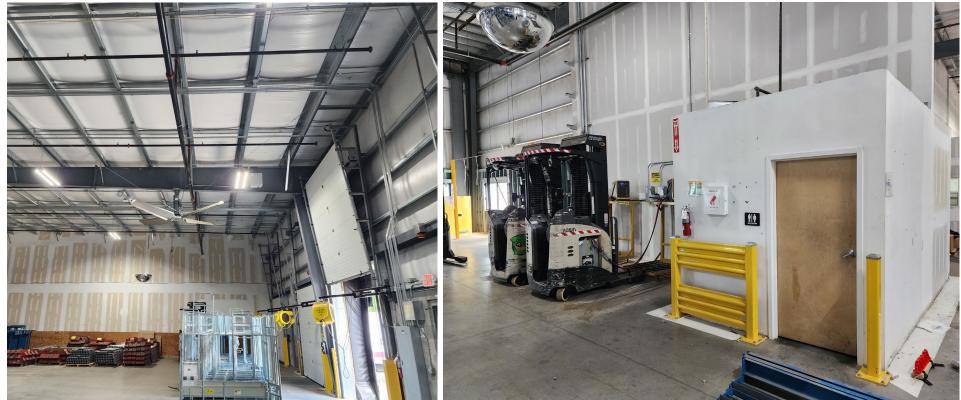

# **FOR LEASE – 44,200 SF**

## PRIME HAMPTON ROADS DISTRIBUTION FACILITY 1965 NORTHGATE COMMERCE PARKWAY

Suffolk, Virginia 23660



DEVELOPED BY:







- 44,200 square feet
- 24' clear
- Subdivisible
- 14 10' x 10' dock doors with levelers
- Bay depths 110' x 160'
- 25' x 50' column spacing
- Office space to suit
- 37,500 square fee expansion available
- Ability to convert to yard area
- \$12.00 PSF, NNN
- Available Q1 2024







# **PROPERTY PHOTOS**











### M.F. DISCALA & COMPANY

Established in 1923, M.F. DiScala & Company is a full-service real estate owner and developer with a portfolio of properties across the United States.

In partnership with a large Midwest insurance company, M.F. DiScala & Company has acquired numerous quality properties on the East Coast and continues to expand.

The most recent project in Hesperia, CA consists of a 9 million-square-foot distribution center in development with Covington Capital.

For more information, please visit our webpage at www.DiScala.com

WILLIAM C. THRONE CSCMP, CCIM, SIOR Senior Vice President 757 499 2692 bill.throne@thalhimer.com ROBERT THORNTON CCIM, CRE, SIOR Senior Vice President 757 499 0583 bob.thornton@thalhimer.com

# CUSHMAN & THALHIMER

Independently Owned and Operate