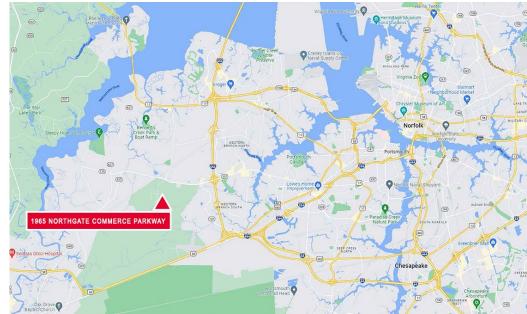

## PRIME HAMPTON ROADS DISTRIBUTION FACILITY 1965 NORTHGATE COMMERCE PARKWAY

Suffolk, Virginia 23660

DEVELOPED BY:

- 44,200 square feet
- 24' clear
- Subdivisible
- 14 10' x 10' dock doors with levelers
- Bay depths 110' x 160'
- 25' x 50' column spacing
- Office space to suit
- 37,500 square fee expansion available
- Ability to convert to yard area
- \$12.00 PSF, NNN
- Available Q1 2024