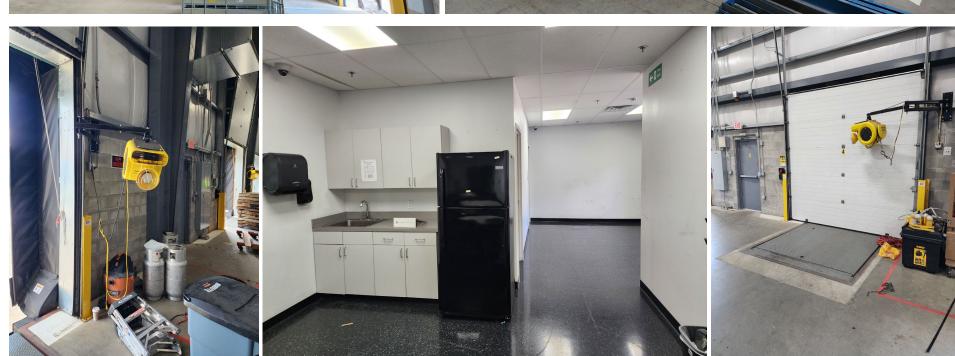

# **FOR LEASE – 44,200 SF**

## PRIME HAMPTON ROADS DISTRIBUTION FACILITY 1965 NORTHGATE COMMERCE PARKWAY

Suffolk, Virginia 23660



DEVELOPED BY:







- 44,200 square feet
- 24' clear
- Subdivisible
- 14 10' x 10' dock doors with levelers
- Bay depths 110' x 160'
- 25' x 50' column spacing
- Office space to suit
- 37,500 square fee expansion available
- Ability to convert to yard area
- \$12.00 PSF, NNN
- Available Q1 2024







# **PROPERTY PHOTOS**











### M.F. DISCALA & COMPANY

Established in 1923, M.F. DiScala & Company is a full-service real estate owner and developer with a portfolio of properties across the United States.

In partnership with a large Midwest insurance company, M.F. DiScala & Company has acquired numerous quality properties on the East Coast and continues to expand.

The most recent project in Hesperia, CA consists of a 9 million-square-foot distribution center in development with Covington Capital.

For more information, please visit our webpage at www.DiScala.com

WILLIAM C. THRONE CSCMP, CCIM, SIOR Senior Vice President 757 499 2692 bill.throne@thalhimer.com ROBERT THORNTON CCIM, CRE, SIOR Senior Vice President 757 499 0583 bob.thornton@thalhimer.com

# CUSHMAN & THALHIMER

Independently Owned and Opera