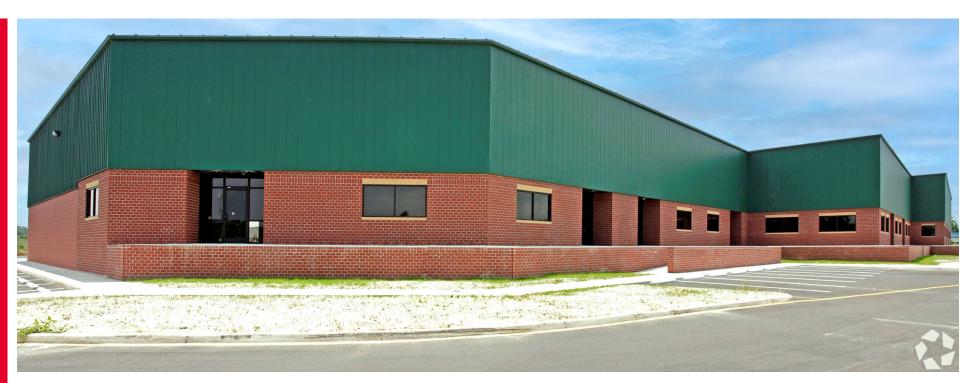

# **FOR LEASE – 44,200 SF**

## PRIME HAMPTON ROADS DISTRIBUTION FACILITY 1965 NORTHGATE COMMERCE PARKWAY

Suffolk, Virginia 23660



DEVELOPED BY:







- 44,200 square feet
- 24' clear
- Subdivisible
- 14 10' x 10' dock doors with levelers
- Bay depths 110' x 160'
- 25' x 50' column spacing
- Office space to suit
- 37,500 square fee expansion available
- Ability to convert to yard area
- \$12.00 PSF, NNN
- Available Q1 2024







# **PROPERTY PHOTOS**











### M.F. DISCALA & COMPANY

Established in 1923, M.F. DiScala & Company is a full-service real estate owner and developer with a portfolio of properties across the United States.

In partnership with a large Midwest insurance company, M.F. DiScala & Company has acquired numerous quality properties on the East Coast and continues to expand.

The most recent project in Hesperia, CA consists of a 9 million-square-foot distribution center in development with Covington Capital.

For