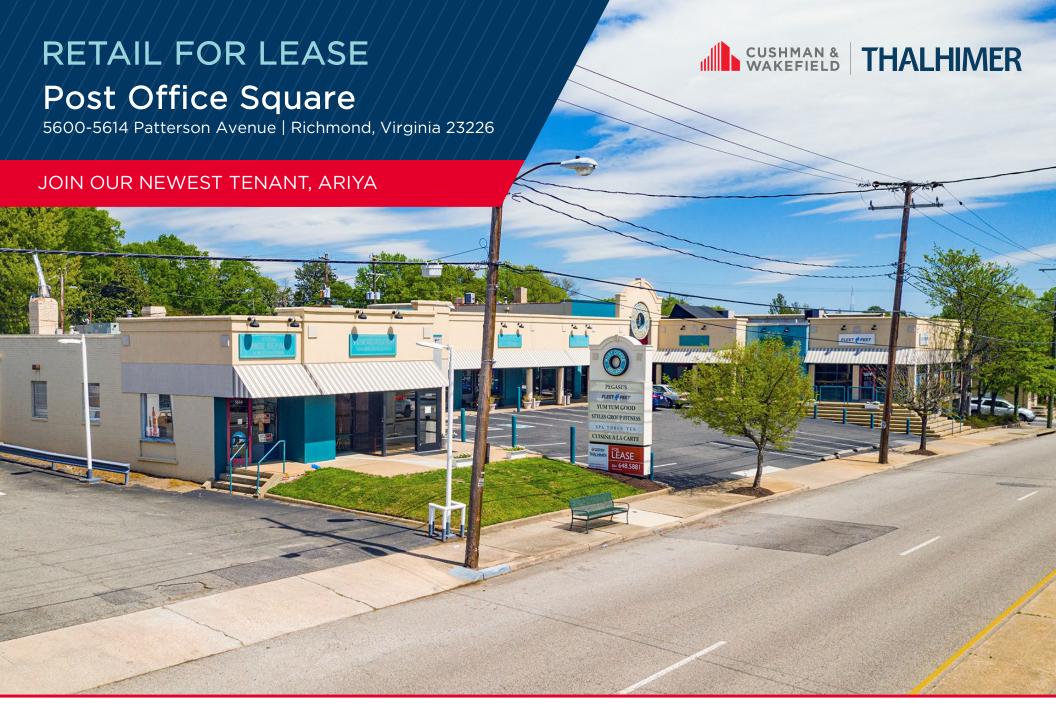

www.thalhimer.com

- 734 SF AVAILABLE
- THREE SECOND FLOOR OFFICE SPACES AVAILABLE
- 16,009 SF Specialty Retail Center
- Excellent visibility on Patterson Avenue
- High income retail trade area (\$100K within 1 mile)
- New pylon signage
- 19,000 VPD