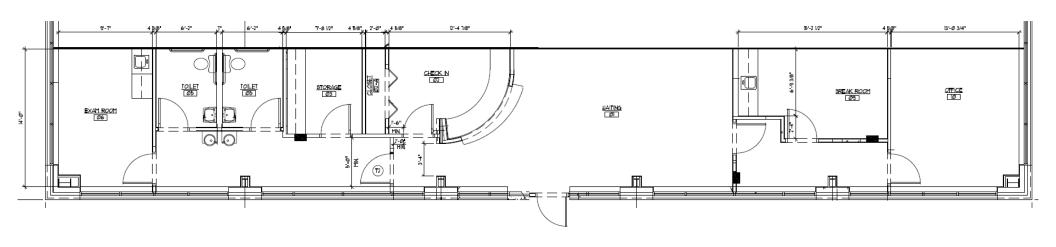

----|-----------------------------|-----------------------|
|              |         | POPULATION | HOUSEHOLDS | AVERAGE<br>HOUSEHOLD INCOME | DAYTIME<br>POPULATION |
|              | 1 Mile  | 4,079      | 1,826      | \$119,216                   | 6,153                 |
| -            | 3 Miles | 49,662     | 18,790     | \$126,033                   | 57,520                |
| _            | 5 Miles | 109,892    | 41,269     | \$124,997                   | 119,946               |

## **PROPERTY SPECIFICATIONS**

TOTAL SF:

34,036 SF

AVAILABLE SF:

Suite 102: 1,500 SF

**LEASE RATE:** 

Negotiable

**YEAR BUILT:** 

2011

**PROPERTY TYPE:** 

Class A Office Building

**PARKING:** 

171 Parking Spaces (4.28 / 1,000)

**TIMING:** 

Available Immediately



# **FLOOR** PLAN

VIDEO TOUR











# **1500 DIXON STREET**



#### **JAMIE SCULLY, CCIM**

Senior Vice President 540 322 4140 jamie.scully@thalhimer.com

### WILSON GREENLAW, CCIM, SIOR

Vice President 540 322 4156 wilson.greenlaw@thalhimer.com 1125 Emancipation Hwy. Suite 350 Fredericksburg, VA 22401 www.thalhimer.com



Independently Owned and Operated / A Member of the Cushman & Wakefield Alliance

Cushman Wakefield | Thalhimer ©2023. No warranty or representation, express or implied, is made to the accuracy or completeness of the information contained herein, and same is submitted subject to errors, omissions, change of price, rental or other conditions, withdrawal without notice, and to any special listing conditions, imposed by the property owner(s). As applicable, we make no representation as to the condition