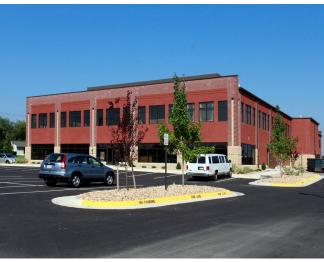

# **1500 DIXON STREET**

## **PROPERTY SPECIFICATIONS**

TOTAL SF:

34,036 SF

AVAILABLE SF:

Suite 102: 1,500 SF

**LEASE RATE:** 

Negotiable

**YEAR BUILT:** 

2011

**PROPERTY TYPE:** 

Class A Office Building

**PARKING:** 

171 Parking Spaces (4.28 / 1,000)

**TIMING:** 

Available Immediately