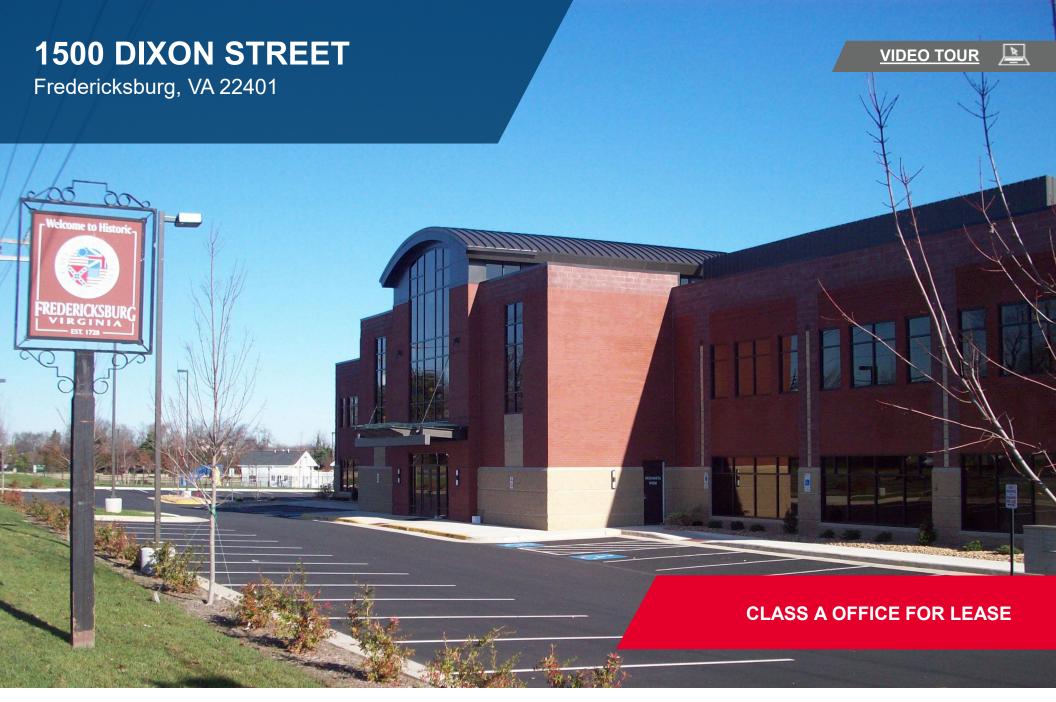

# **1500 DIXON STREET**

## **PROPERTY FEATURES**

- Move-in ready space in beautiful Class A medical building
- Reasonable condo fees
- Join Fredericksburg Foot & Ankle Center, HCA Virginia, Allergy & Asthma Center of Fredericksburg, and Surgi-Center of Central Fredericksburg
- · Parking available on site and at adjacent lot

## **PROPERTY SPECIFICATIONS**

TOTAL SF:

34,036 SF

AVAILABLE SF:

Suite 102: 1,500 SF

**LEASE RATE:** 

Negotiable

**YEAR BUILT:** 

2011

**PROPERTY TYPE:** 

Class A Office Building

**PARKING:** 

171 Parking Spaces (4.28 / 1,000)

**TIMING:** 

Available Immediately