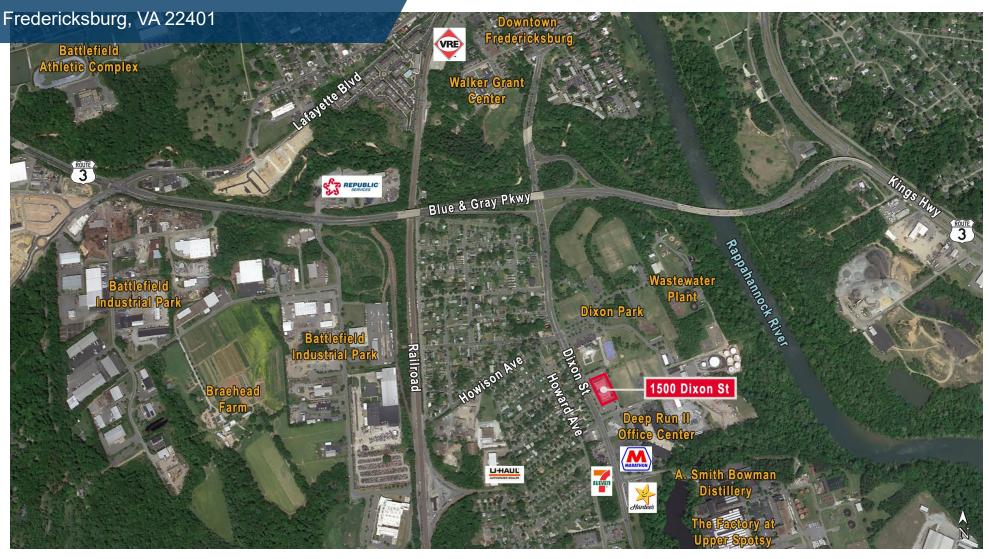

-|-----------------------|
|              |         | POPULATION | HOUSEHOLDS | AVERAGE<br>HOUSEHOLD INCOME | DAYTIME<br>POPULATION |
|              | 1 Mile  | 4,079      | 1,826      | \$119,216                   | 6,153                 |
| -            | 3 Miles | 49,662     | 18,790     | \$126,033                   | 57,520                |
| _            | 5 Miles | 109,892    | 41,269     | \$124,997                   | 119,946               |

## **PROPERTY SPECIFICATIONS**

TOTAL SF:

34,036 SF

AVAILABLE SF:

Suite 102: 1,500 SF

**LEASE RATE:** 

Negotiable

**YEAR BUILT:** 

2011

**PROPERTY TYPE:** 

Class A Office Building

**PARKING:** 

171 Parking Spaces (4.28 / 1,000)

**TIMING:** 

Available Immediately



# **FLOOR** PLAN

VIDEO TOUR











# **1500 DIXON STREET**



#### **JAMIE SCULLY, CCIM**

Senior Vice President 540 322 4140 jamie.scully@thalhimer.com

### WILSON GREENLAW, CCIM, SIOR

Vice President 540 322 4156 wilson.greenlaw@thalhimer.com 1125 Emancipation Hwy. Suite 350 Fredericksburg, VA 22401 www.thalhimer.com



Independently Owned and Operated / A Member of the Cushman & Wakefield Alliance

Cushman Wakefield | Thalhimer ©2023. No warranty or representation, express or implied, is made to the accuracy or completeness of the information contained herein, and same is submitted subject to errors, omissions, change of price, rental or other conditions, withdrawal without notice, and to any special listing conditions, imposed by the property owner(s). As applicable, we make no representation as to the condition of the property (or properties)