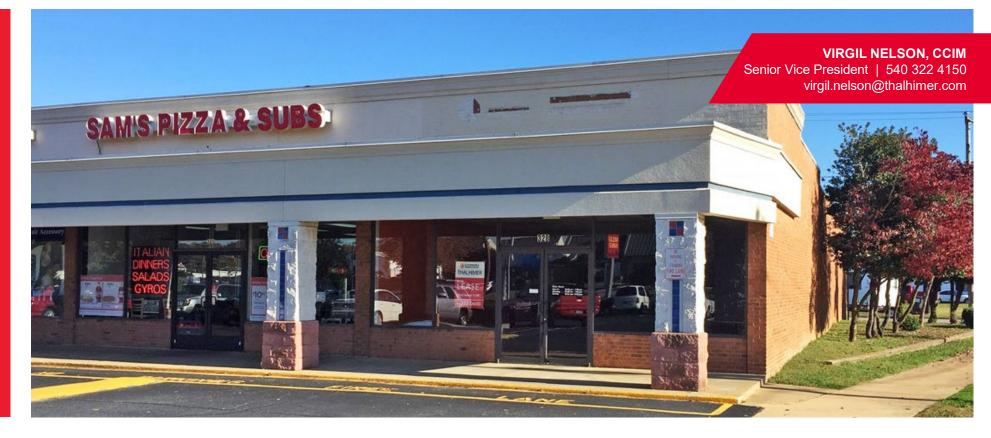

## LEE PLAZA

314 – 328 Emancipation Highway | Fredericksburg, VA 22401 | For Lease

# **Property Features**

- End-Cap unit available in busy center
- Prime retail space with offices in back and ample parking
- Owner prefers 3-5-year lease
- Located on Route 1 / Emancipation Highway near 7-Eleven, Charli G's and Fredericksburg Food Co-op
- Nearby Tenants & Retailers:

VIRGIL NELSON, CCIM Senior Vice President 540 322 4150 virgil.nelson@thalhimer.com 1125 Emancipation Hwy. Suite 350 Fredericksburg, VA 22401 www.thalhimer.com

Independently Owned and Operated / A Member of the Cushman & Wakefield Alliance