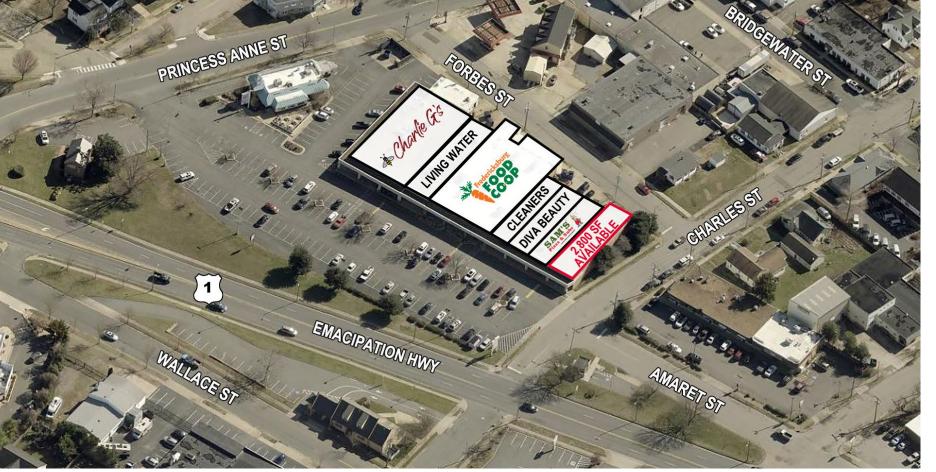

unit available in busy center
- Prime retail space with offices in back and ample parking
- Owner prefers 3-5-year lease
- Located on Route 1 / Emancipation Highway near 7-Eleven, Charli G's and Fredericksburg Food Co-op
- Nearby Tenants & Retailers:



## **SPECIFICATIONS**

| Spaces Available: | Unit 328                |  |  |
|-------------------|-------------------------|--|--|
| Available SF:     | 2,800 SF                |  |  |
| Lease Rate:       | \$18.00 PSF + Utilities |  |  |
| Parking:          | 2.98 / 1,000 SF         |  |  |
|                   | (120 Spaces)            |  |  |
| Timing:           | Available Immediately   |  |  |
|                   |                         |  |  |

# РКОРЕКТУ РНОТОGRAPHY







# PRINCESS ANNE ST 10 Chante Cis LINNS WATER **SITE PLAN**





### DEMOGRAPHICS

|                                       |         | POPULATION | AVERAGE<br>HOUSEHOLD INCOME | DAYTIME<br>POPULATION |
|---------------------------------------|---------|------------|-----------------------------|-----------------------|
| · · · · · · · · · · · · · · · · · · · | 1 Mile  | 6,784      | \$106,428                   | 15,654                |
|                                       | 3 Miles | 54,729     | \$122,491                   | 71,116                |
|                                       | 5 Miles | 101,877    | \$124,455                   | 118,870               |



VIRGIL NELSON, CCIM Senior Vice President 540 322 4150 virgil.nelson@thalhimer.com 1125 Emancipation Hwy. Suite 350 Fredericksburg, VA 22401 www.thalhimer.com



Independently Owne