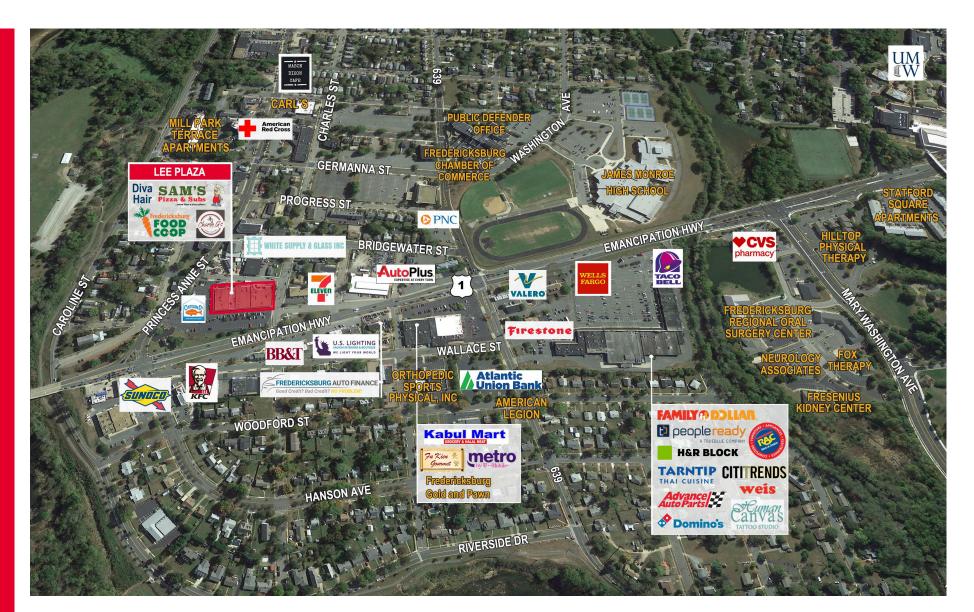

# **Property Features**

- End-Cap unit available in busy center
- Prime retail space with offices in back and ample parking
- Owner prefers 3-5-year lease
- Located on Route 1 / Emancipation Highway near 7-Eleven, Charli G's and Fredericksburg Food Co-op
- Nearby Tenants & Retailers: