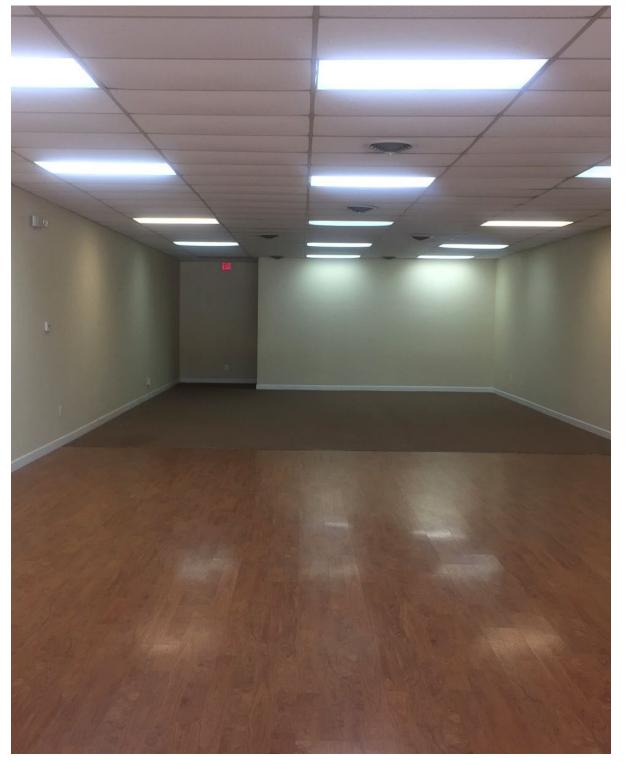

# РКОРЕКТУ РНОТОGRAPHY

## **SPECIFICATIONS**

| Spaces Available: | Unit 328                |  |  |
|-------------------|-------------------------|--|--|
| Available SF:     | 2,800 SF                |  |  |
| Lease Rate:       | \$18.00 PSF + Utilities |  |  |
| Parking:          | 2.98 / 1,000 SF         |  |  |
|                   | (120 Spaces)            |  |  |
| Timing:           | Available Immediately   |  |  |
|                   |                         |  |  |