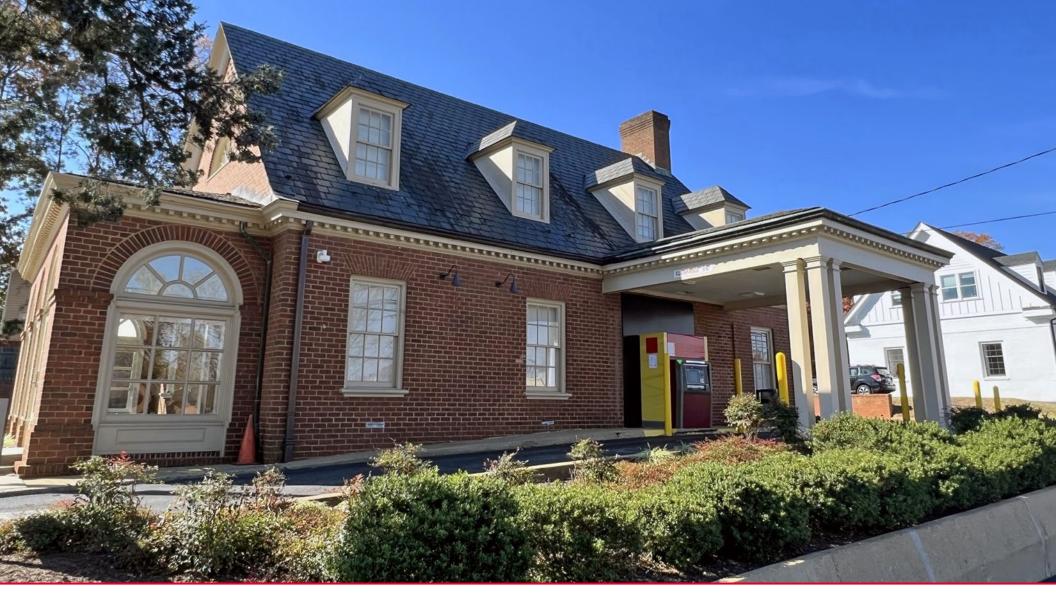

# **PROPERTY PHOTOS**

### **BUILDING HIGHLIGHTS**

3,260 **TOTAL SF** 

0.47 ACRE

1960 BUILT

| FLOORS         | Two (2)                                            |
|----------------|----------------------------------------------------|
| ZONING         | B-1 (City of Charlottesville)                      |
| PARKING        | 12 spaces (3.7 per 1,000 SF)                       |
| TRAFFIC COUNTS | 11,900 VPD - Ivy Road<br>8,400 VPD - Alderman Road |