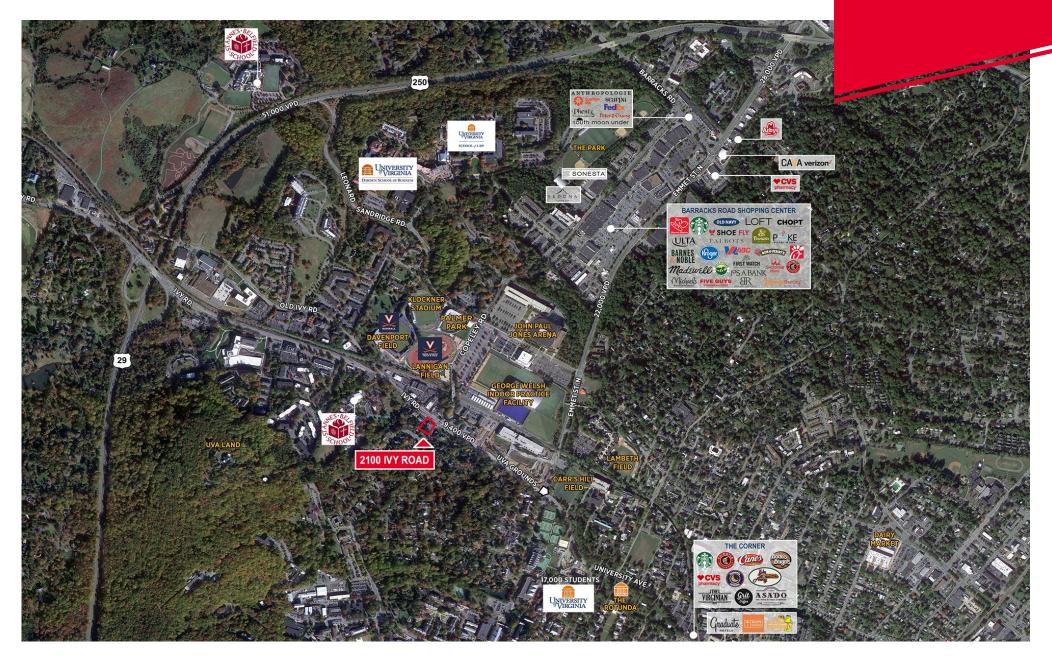

## **AERIAL OVERVIEW**

## **AERIAL OVERVIEW**

JOHN PRITZLAFF Senior Vice President 434 234 8416 john.pritzlaff@thalhimer.com JENNY STONER First Vice President 434 234 8417 jenny.stoner@thalhimer.com WILL MCGOOGAN
First Vice President
804 697 3463
will.mcgoogan@thalhimer.com

#### **FEATURES**

- Prominent hard corner near University of Virginia campus
- Signalized intersection of Ivy Road & Alderman Road
- Excellent visibility with dual access points
- 3 existing drive-thru lanes
- Close proximity to UVA Athletics facilities,
   Grounds & new Data Science Center