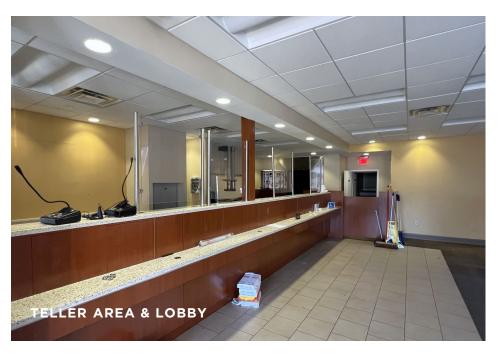

### **PROPERTY OVERVIEW**





#### **FEATURES**

- Prominent hard corner near University of Virginia campus
- Signalized intersection of Ivy Road & Alderman Road
- Excellent visibility with dual access points
- 3 existing drive-thru lanes
- Close proximity to UVA Athletics facilities,
   Grounds & new Data Science Center

### **BUILDING HIGHLIGHTS**

3,260 **TOTAL SF** 

0.47 ACRE

1960 BUILT

| FLOORS         | Two (2)                                            |
|----------------|----------------------------------------------------|
| ZONING         | B-1 (City of Charlottesville)                      |
| PARKING        | 12 spaces (3.7 per 1,000 SF)                       |
| TRAFFIC COUNTS | 11,900 VPD - Ivy Road<br>8,400 VPD - Alderman Road |



# **PROPERTY PHOTOS**











## **AERIAL OVERVIEW**





## **AERIAL OVERVIEW**







JOHN PRITZLAFF Senior Vice President 434 234 8416 john.pritzlaff@thalhimer.com JENNY STONER First Vice President 434 234 8417 jenny.stoner@thalhimer.com WILL MCGOOGAN
First Vice President
804 697 3463
will.mcgoogan@thalhimer.com

600 E. Water Street, Suite C Charlottesville, VA 22902 434 234 8460 www.thalhimer.com



Independently Owned and Operated / A Member of the Cushman & Wakefield Alliance

Cushman Wakefield | Thalhimer © 2023. No warranty or representation, express or implied, is made to the accuracy or completeness of the information contained herein, and same is submitted subject to errors, omissions, change of price, rental or other conditions, withdrawal without notice, and to any special listing conditions, imposed