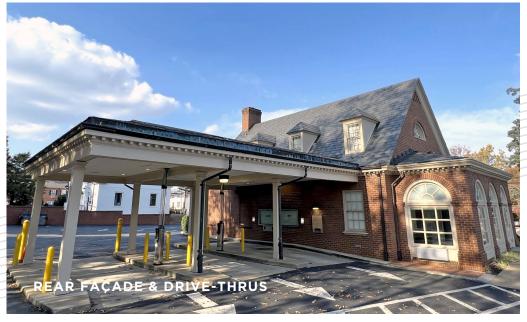

#### **FEATURES**

- Prominent hard corner near University of Virginia campus
- Signalized intersection of Ivy Road & Alderman Road
- Excellent visibility with dual access points
- 3 existing drive-thru lanes
- Close proximity to UVA Athletics facilities,
   Grounds & new Data Science Center

# **PROPERTY PHOTOS**