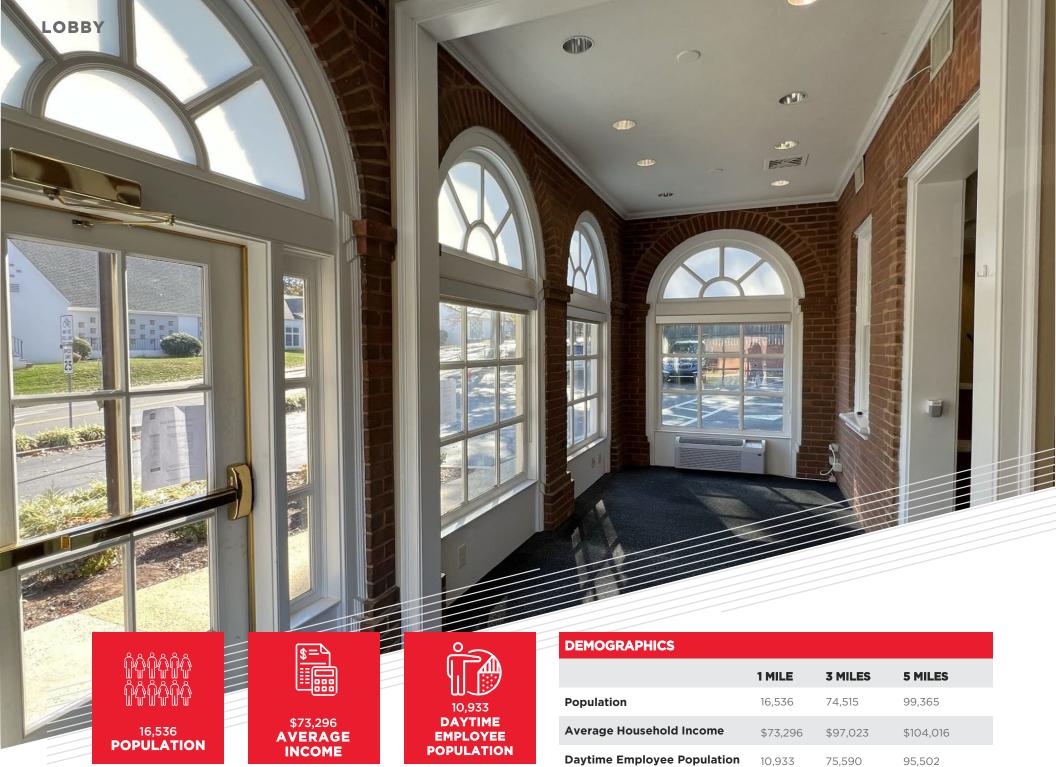

### **PROPERTY OVERVIEW**





#### **FEATURES**

- Prominent hard corner near University of Virginia campus
- Signalized intersection of Ivy Road & Alderman Road
- Excellent visibility with dual access points
- 3 existing drive-thru lanes
- Close proximity to UVA Athletics facilities,
   Grounds & new Data Science Center

### **BUILDING HIGHLIGHTS**

3,260 **TOTAL SF** 

0.47 ACRE

1960 BUILT

| FLOORS         | Two (2)                                            |
|----------------|----------------------------------------------------|
| ZONING         | B-1 (City of Charlottesville)                      |
| PARKING        | 12 spaces (3.7 per 1,000 SF)                       |
| TRAFFIC COUNTS | 11,900 VPD - Ivy Road<br>8,400 VPD - Alderman Road |



# **PROPERTY PHOTOS**











## **AERIAL OVERVIEW**





## **AERIAL OVERVIEW**







JOHN PRITZLAFF Senior Vice President 434 234 8416 john.pritzlaff@thalhimer.com JENNY STONER First Vice President 434 234 8417 jenny.stoner@thalhimer.com WILL MCGOOGAN
First Vice President
804 697 3463
will.mcgoogan@thalhimer.com

600 E. Water Street, Suite C Charlottesville, VA 22902 434 234 8460 www.thalhimer.com



Independently Owned and Operated / A Member of the Cushman & Wakefield Alliance

Cushman Wakefield | Thalhimer © 2023. No warranty or representation, express or implied, is made to the accuracy or completeness of the information contained herein, and same is submitted subject to errors, omissions, change of price, rental or other conditions, withdrawal without notice, and to any specia