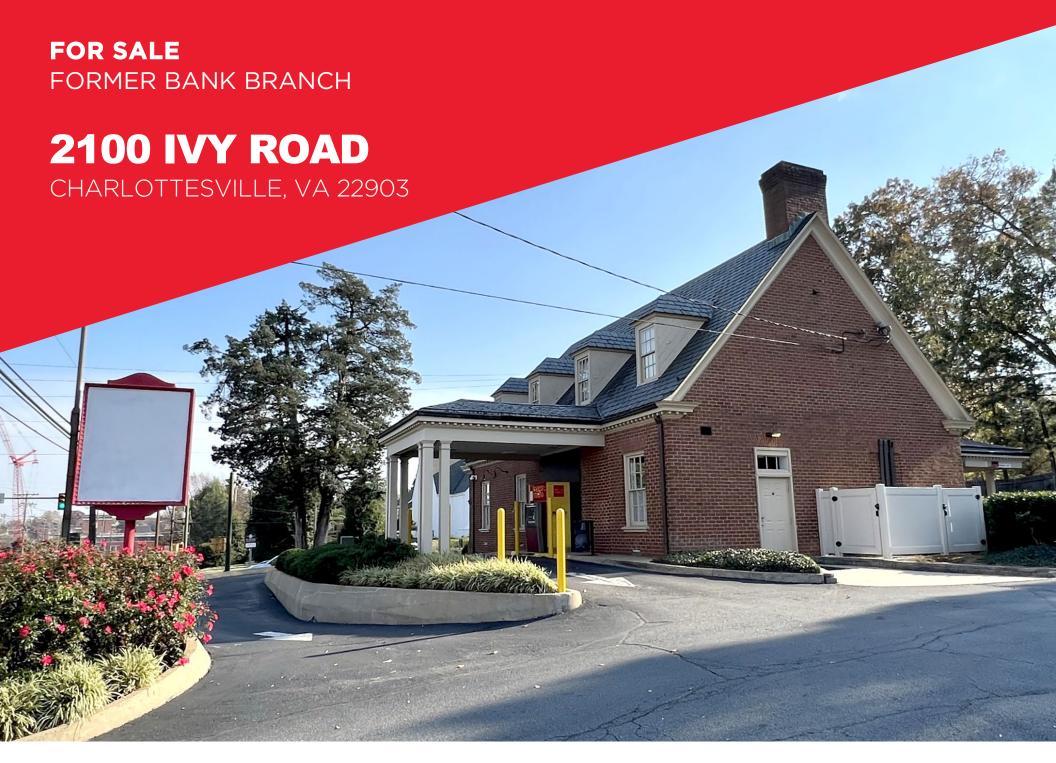

### **PROPERTY OVERVIEW**

#### **FEATURES**

- Prominent hard corner near University of Virginia campus
- Signalized intersection of Ivy Road & Alderman Road
- Excellent visibility with dual access points
- 3 existing drive-thru lanes
- Close proximity to UVA Athletics facilities,
   Grounds & new Data Science Center

### **BUILDING HIGHLIGHTS**

3,260 **TOTAL SF** 

0.47 ACRE

1960 BUILT

| FLOORS         | Two (2)                                            |
|----------------|----------------------------------------------------|
| ZONING         | B-1 (City of Charlottesville)                      |
| PARKING        | 12 spaces (3.7 per 1,000 SF)                       |
| TRAFFIC COUNTS | 11,900 VPD - Ivy Road<br>8,400 VPD - Alderman Road |