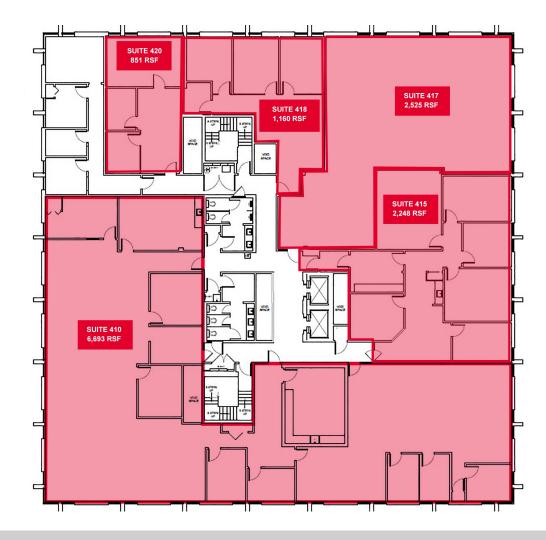

### Fourth Floor

Suite 410 – 6,693 RSF Suite 415 – 2,248 RSF Suite 417 – 2,525 RSF Suite 418 – 1,160 RSF Suite 420 – 851 RSF

Max Contiguous 13,477 RSF

For more information, contact: