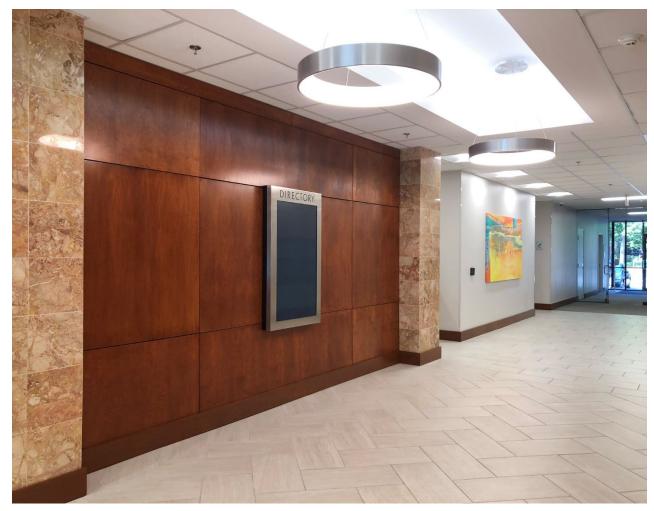

### **Property Features**

- Fresh and modern newly renovated common areas and restrooms
- New canopy at building entry for covered drop offs
- · Abundant natural light and tree line views in every suite
- New HVAC
- · High ceilings
- Vacancies are in shell condition and fully customizable
- · Water bottle filling stations on each floor
- Digital building directory
- Eyebrow and monument signage available