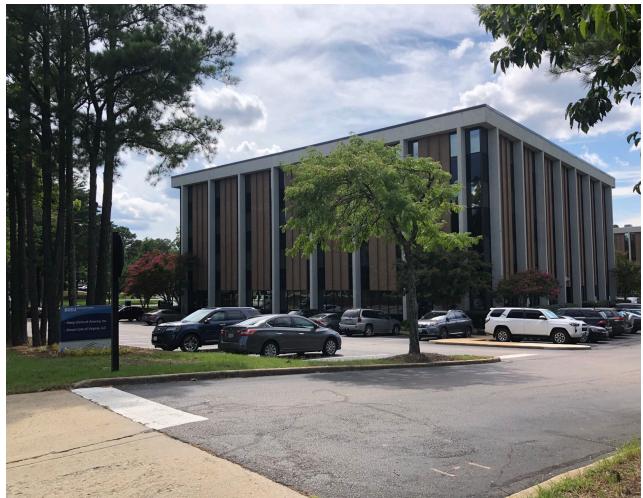

8002 Discovery Drive | Richmond, VA

**EXCELLENT LOCATION, MEDICAL/OFFICE WITH RENOVATED COMMON AREAS!** 

For more information, contact:

8002 Discovery Drive | Richmond, VA

### **Property Features**

- Fresh and modern newly renovated common areas and restrooms
- New canopy at building entry for covered drop offs
- · Abundant natural light and tree line views in every suite
- New HVAC
- · High ceilings
- Vacancies are in shell condition and fully customizable
- · Water bottle filling stations on each floor
- Digital building directory
- Eyebrow and monument signage available