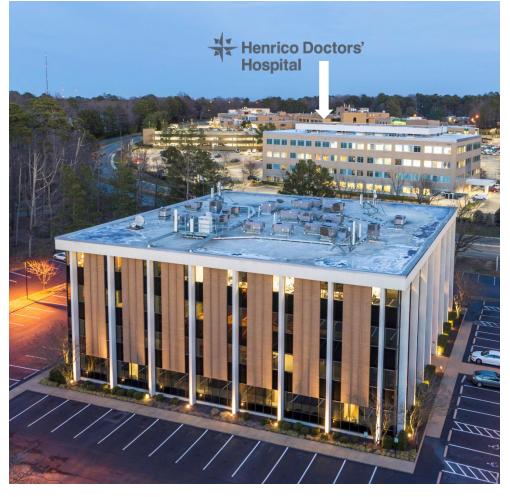

### Location

- Directly across Forest Ave from Henrico Doctors' Hospital | 8-minute drive to Saint Mary's Hospital
- Great proximity to affluent neighborhoods: \$150,000 average household income; 28% of households earn > \$200,000
- Direct access to Cheswick Park and walking trails
- 1.5 miles to I-64