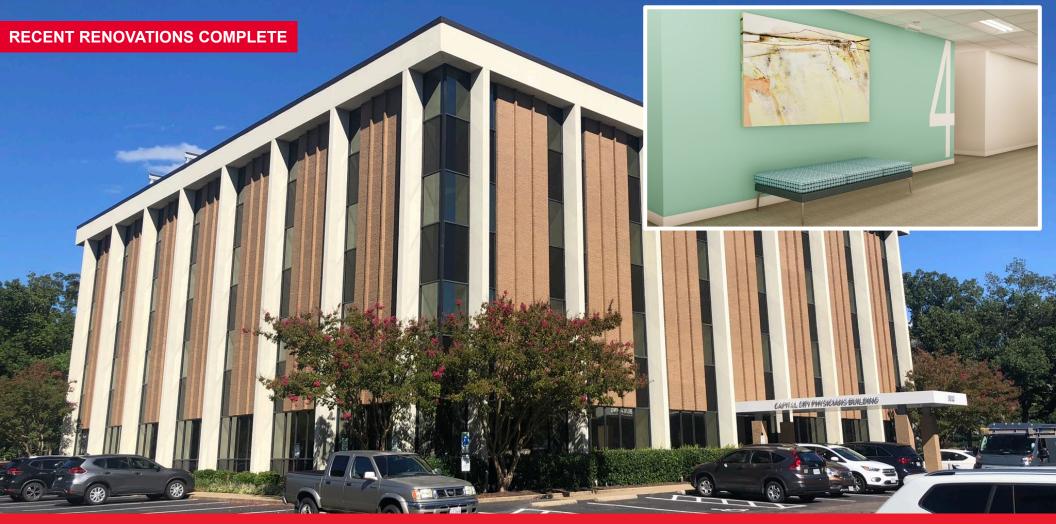

8002 Discovery Drive | Richmond, VA

**EXCELLENT LOCATION, MEDICAL/OFFICE WITH RENOVATED COMMON AREAS!** 

For more information, contact:

### **Property Features**

- Fresh and modern newly renovated common areas and restrooms
- New canopy at building entry for covered drop offs
- · Abundant natural light and tree line views in every suite
- New HVAC
- · High ceilings
- Vacancies are in shell condition and fully customizable
- · Water bottle filling stations on each floor
- Digital building directory
- Eyebrow and monument signage available