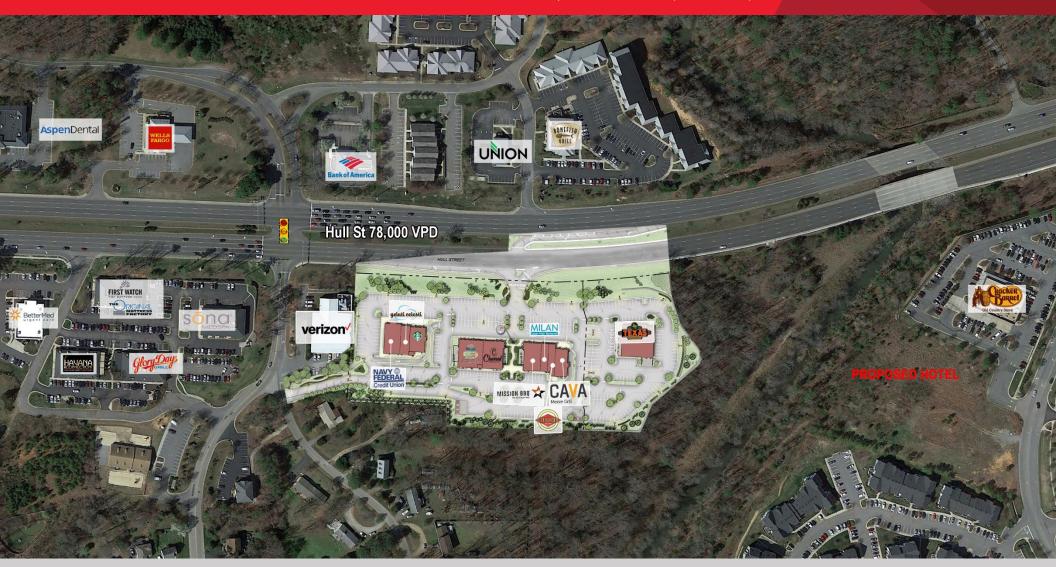

### RETAIL FOR LEASE Swift Creek Place

13501 Hull Street Road | Midlothian, VA (Richmond)

For more information, contact:

### **Traffic Counts**

Hull Street Road

78,000 VPD