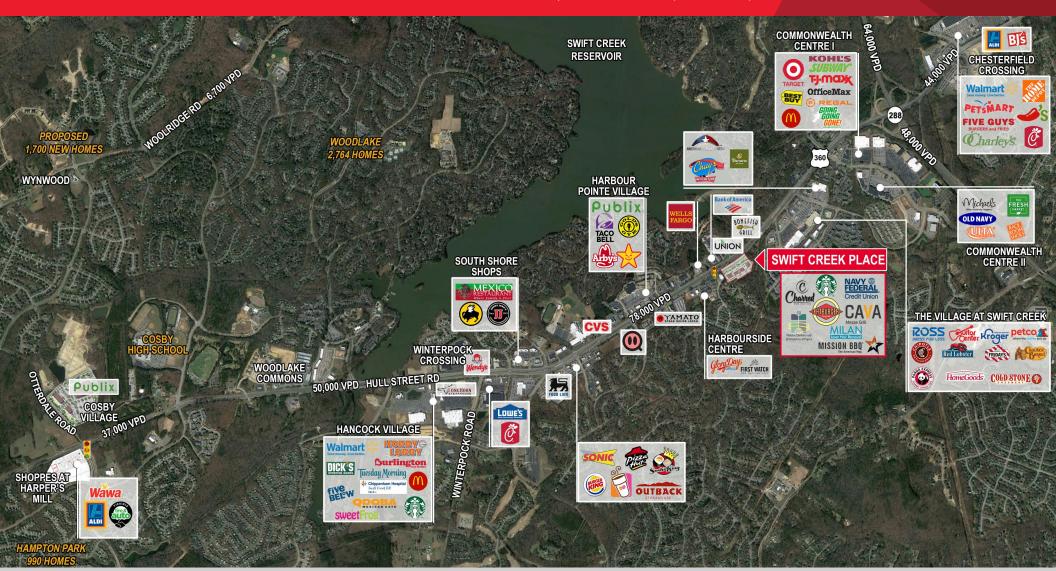

## RETAIL FOR LEASE Swift Creek Place

13501 Hull Street Road | Midlothian, VA (Richmond)

### **Property Features**

- Signalized access
- Median break on Hull Street
- Fantastic visibility
- Ample parking
- Great Co-tenancy
- Last space
- 20' clear front feet

| Demographics       |           |           |           |           |
|--------------------|-----------|-----------|-----------|-----------|
|                    | 1 Mile    | 2 Miles   | 3 Miles   | 5 Miles   |
| Population         | 7,923     | 23,763    | 48,290    | 107,560   |
| No. of Households  | 3,402     | 9,383     | 18,390    | 39,005    |
| Avg. HH Income     | \$132,932 | \$131,810 | \$130,728 | \$138,072 |
| Daytime Population | 8,149     | 19,822    | 38,122    | 78,977    |
| Bachelors & Higher | 49.2%     | 50.5%     | 50.8%     | 53.3%     |

### **Traffic Counts**

Hull Street Road

78,000 VPD