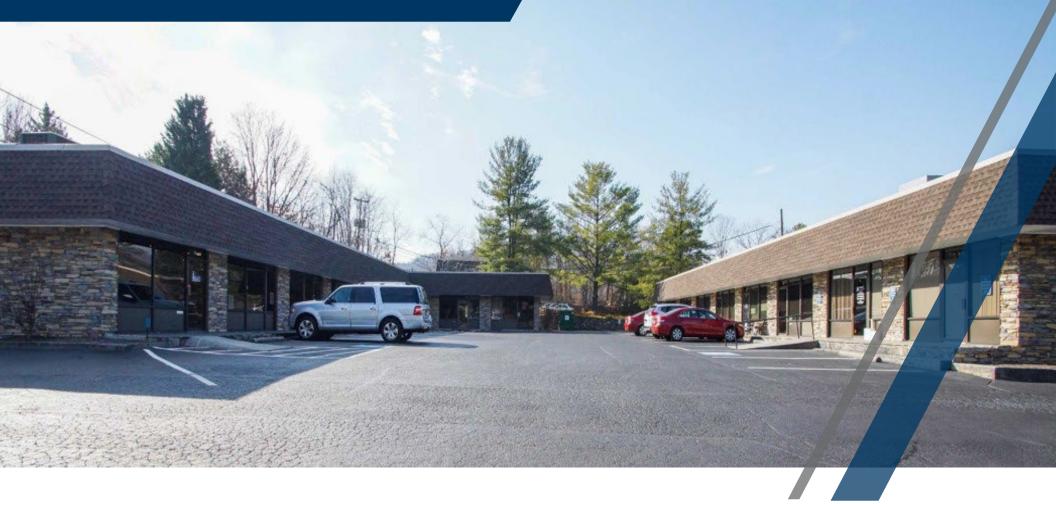

## **OFFICE FOR LEASE**

**Glen Heather Square** 

2149 Electric Road Roanoke, VA 24018

**BILL POE, CCIM SIOR** 

Senior Vice President 540 767 3007 bill.poe@thalhimer.com **WYATT POATS** 

Senior Associate 540 767 3008 wyatt.poats@thalhiimer.com

1,050 SF AVAILABLE

## PROPERTY **FEATURES**

- 1,050 SF AVAILABLE (Suite 5)
- EASY WALK IN SPACE
- CONVENIENT SW ROANOKE LOCATION
- VERY AFFORDABLE LEASE RATE -\$14.50 PSF Plus Electric

| Specifications |                       |
|----------------|-----------------------|
| Gross Bldg SF  | 9,390                 |
| Zoning         | C-1                   |
| Timing         | Available immediately |
| Parking        | 33 spaces             |