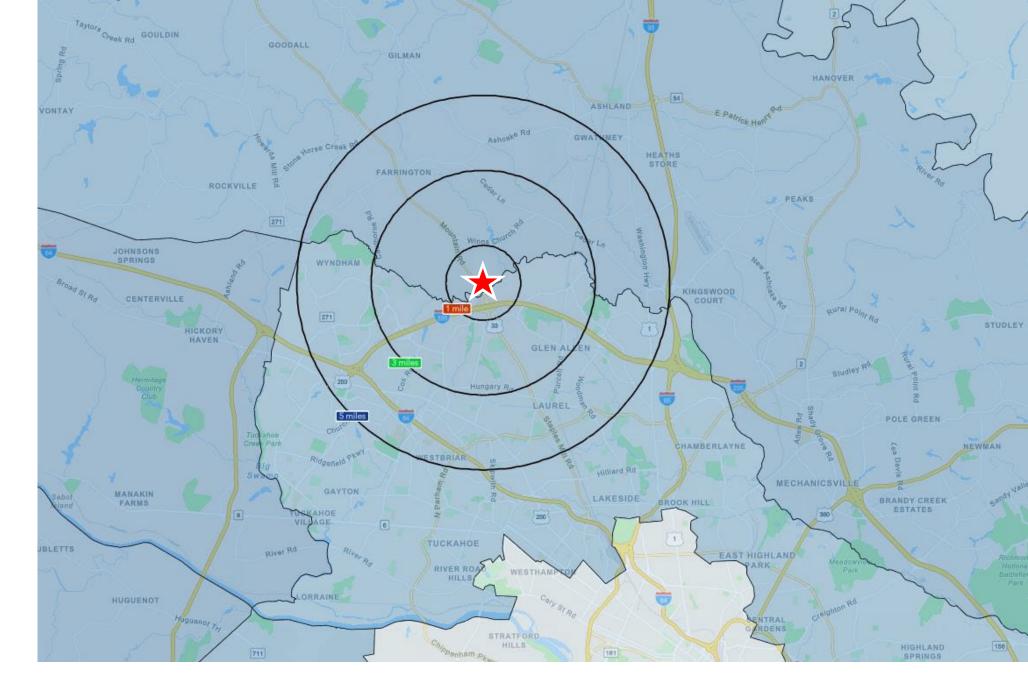

## THE LOCATION

| CITY                      | ТІМЕ               |  |
|---------------------------|--------------------|--|
| Richmond, Virginia (CBD)  | 21 Minutes         |  |
| Charlottesville, Virginia | 59 Minutes         |  |
| Virginia Beach, Virginia  | 1 Hour 48 Minutes  |  |
| Washington D.C.           | 1 Hour 44 Minutes  |  |
| Lynchburg, Virginia       | 1 Hour 59 Minutes  |  |
| Raleigh, North Carolina   | 2 Hours 46 Minutes |  |
| Roanoke, Virginia         | 2 Hours 40 Minutes |  |
| Charlotte, North Carolina | 4 Hours 32 Minutes |  |