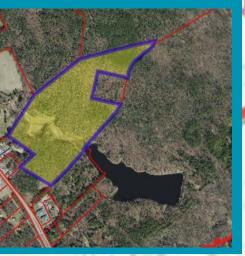

### · 4 - 49.72 ACRES (7757-98-

### 49.72 ACRES (7757-98-4106)

Crump ParkiMandow

Mill Rd

sethwarner

Branchot

Sharson Mill Way