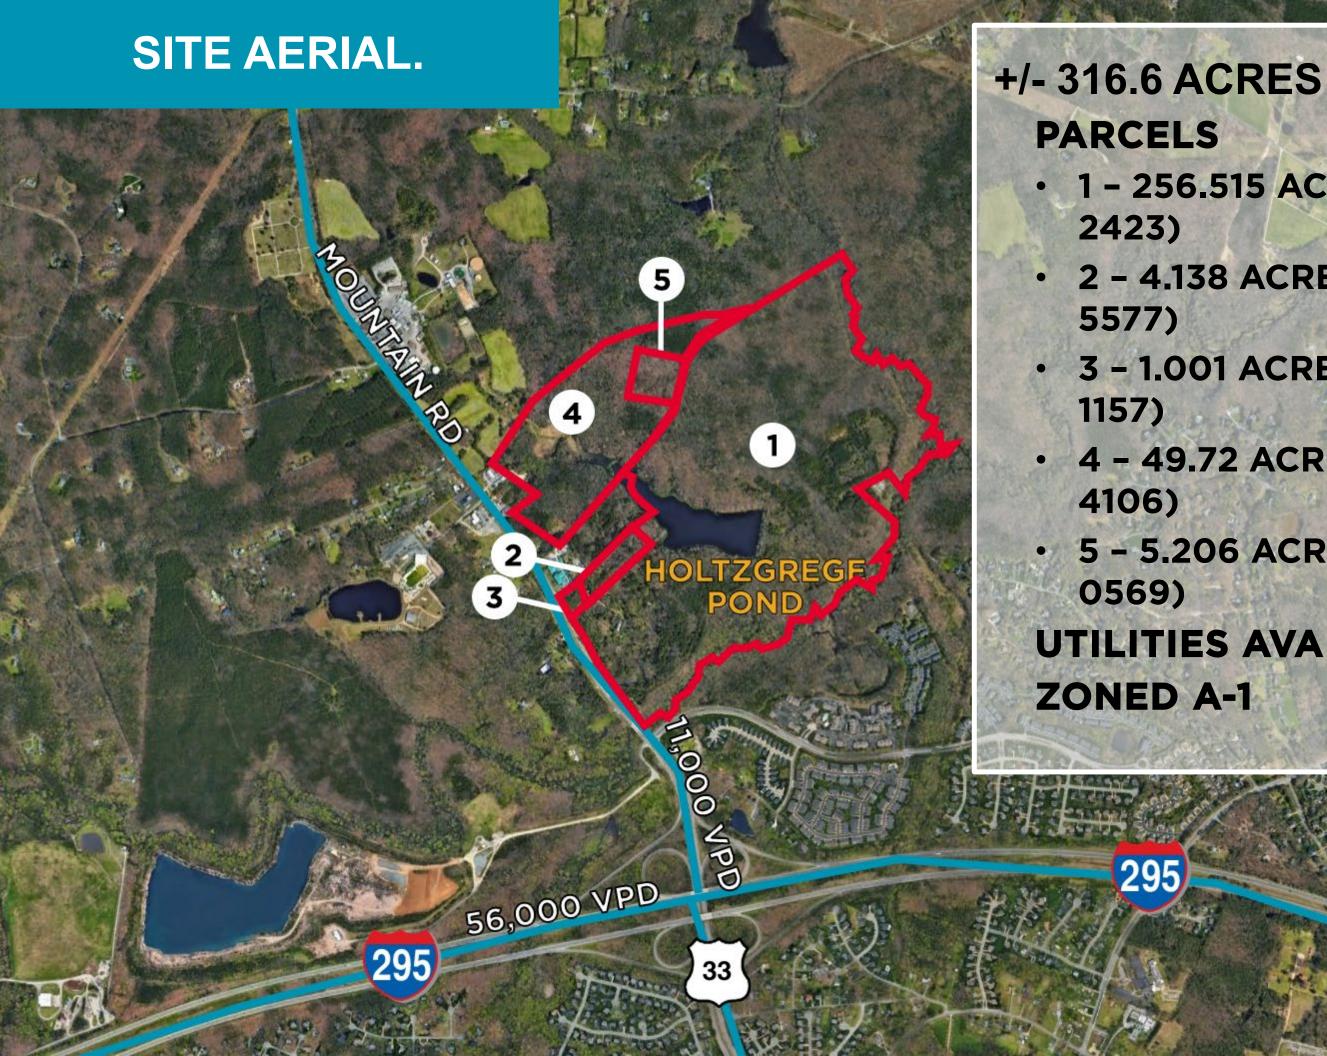

**CONNIE JORDAN NIELSEN** Senior Vice President

804 697 3569 connie.nielsen@thalhimer.com

1 - 256.515 ACRES (7767-17-

### • 2 - 4.138 ACRES (7757-96-

### • 3 - 1.001 ACRES (7757-96-

### · 4 - 49.72 ACRES (7757-98-

### • 5 - 5.206 ACRES (7767-08-

## **UTILITIES AVAILABLE**

## **PARCELS-316.6 ACRES** TOTAL