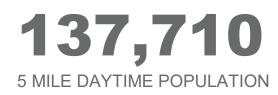

## THE DEMOGRAPHICS.

### **HIGHLIGHTS**

|                                  | 1 Mile    | 3 Mile    | 5 Mile    |
|----------------------------------|-----------|-----------|-----------|
| 2023 Total Population            | 3,735     | 36,809    | 122,265   |
| 2028 Projected Population        | 3,689     | 39,329    | 126,935   |
| 2023 Households                  | 1,301     | 13,237    | 47,284    |
| 2023 Education Bachelors & Above | 66.3%     | 60.1%     | 56.1%     |
| 2023 Average Household Income    | \$173,395 | \$163,521 | \$139,818 |
| 2023 Median Household Income     | \$138,915 | \$123,891 | \$97,090  |
| Daytime Population               | 3,058     | 35,074    | 137,710   |
| 2023 Median Age                  | 40.3      | 40.3      | 37.9      |