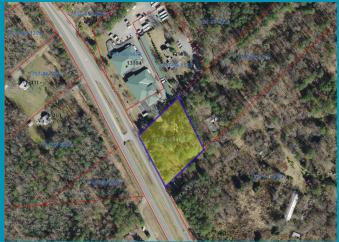

### • 3 - 1.001 ACRES (7757-96-

### 4.138 ACRES (7757-96-5577)

Minda

295

33

1.001 ACRES (7757-96-1157)

256.515 ACRES (7767-17-2423)

Rooty

Bran