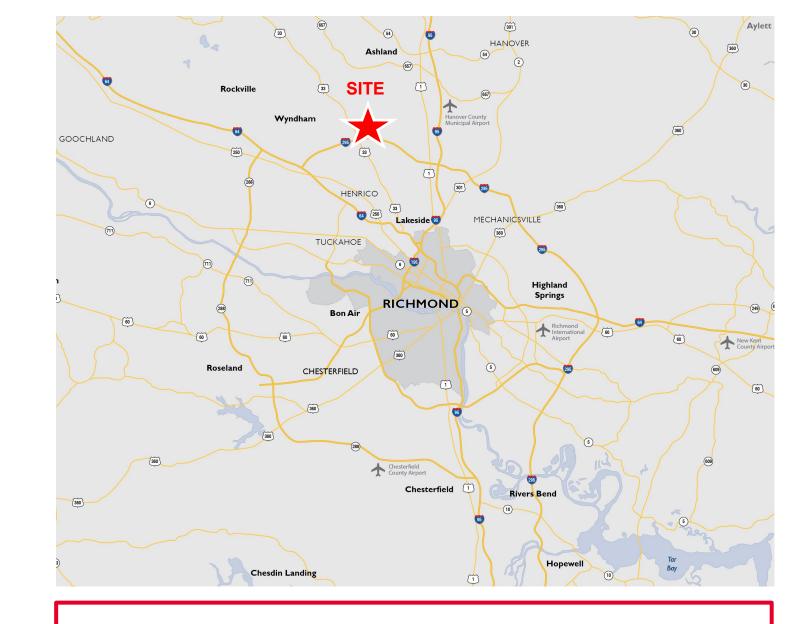

## THE LOCATION

| CITY                      | ТІМЕ               |  |
|---------------------------|--------------------|--|
| Richmond, Virginia (CBD)  | 21 Minutes         |  |
| Charlottesville, Virginia | 59 Minutes         |  |
| Virginia Beach, Virginia  | 1 Hour 48 Minutes  |  |
| Washington D.C.           | 1 Hour 44 Minutes  |  |
| Lynchburg, Virginia       | 1 Hour 59 Minutes  |  |
| Raleigh, North Carolina   | 2 Hours 46 Minutes |  |
| Roanoke, Virginia         | 2 Hours 40 Minutes |  |
| Charlotte, North Carolina | 4 Hours 32 Minutes |  |