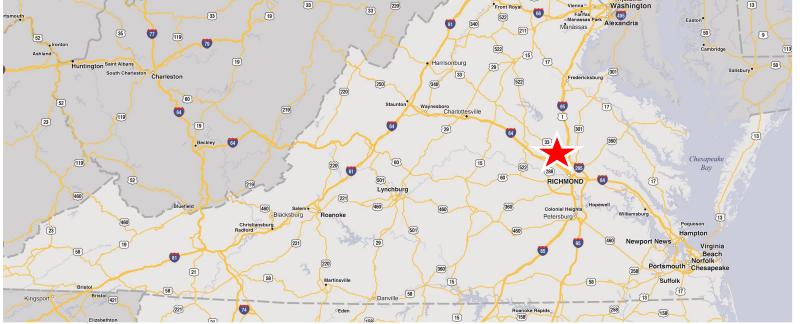

## THE LOCATION

| CITY                      | ТІМЕ               |  |
|---------------------------|--------------------|--|
| Richmond, Virginia (CBD)  | 21 Minutes         |  |
| Charlottesville, Virginia | 59 Minutes         |  |
| Virginia Beach, Virginia  | 1 Hour 48 Minutes  |  |
| Washington D.C.           | 1 Hour 44 Minutes  |  |
| Lynchburg, Virginia       | 1 Hour 59 Minutes  |  |
| Raleigh, North Carolina   | 2 Hours 46 Minutes |  |
| Roanoke, Virginia         | 2 Hours 40 Minutes |  |
| Charlotte, North Carolina | 4 Hours 32 Minutes |  |