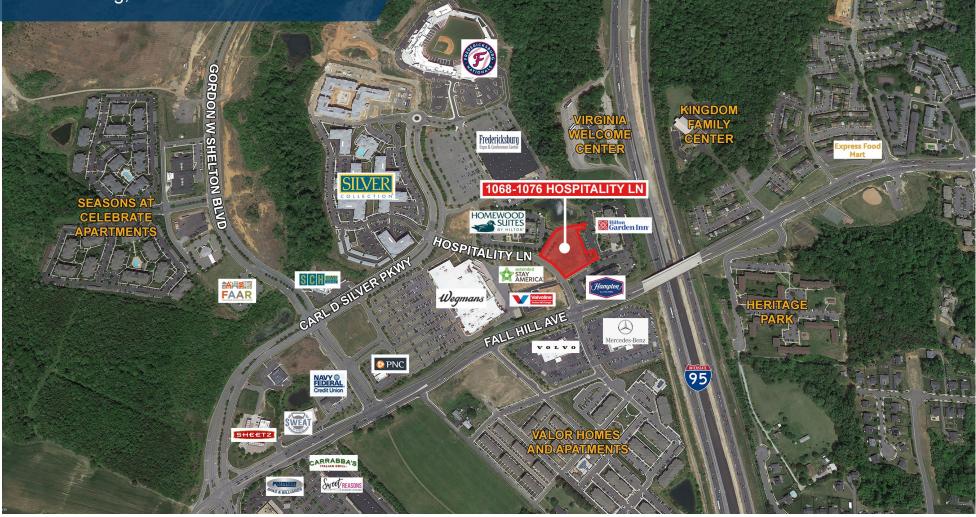

#### **PROPERTY** FEATURES

- 1.78 Acres available for sale or ground lease in the City of Fredericksburg
- Finished pad site with curbs, gutters, and sidewalks
- Excellent location near lots of amenities, including the Fred Nat's Stadium, Wegmans, several hotels, the retail shops at Central Park, and much more
- Situated in VA Federal opportunity Zone
- Utilities available to the site
- Convenient to I-95; exit 130 and Route 3

## **PROPERTY** SPECIFICATIONS

**ADDRESS:** 1068-1076 Hospitality Lane Fredericksburg, VA 22401

SITE AREA: 1.78 Acres

**LISTING PRICE:** \$1,349,500

**GROUND LEASE RATE:** \$150,000.00 Per Year

**ZONING:** PDC – Planned Development -Commercial

## 1068 – 1076 HOSPITALITY LANE

Fredericksburg, VA 22401

VIRGIL NELSON, CCIM Senior Vice President | 540 322 4150 virgil.nelson@thalhimer.com 1125 Emancipation Hwy. Suite 350 Fredericksburg, VA 22401 www.thalhimer.com