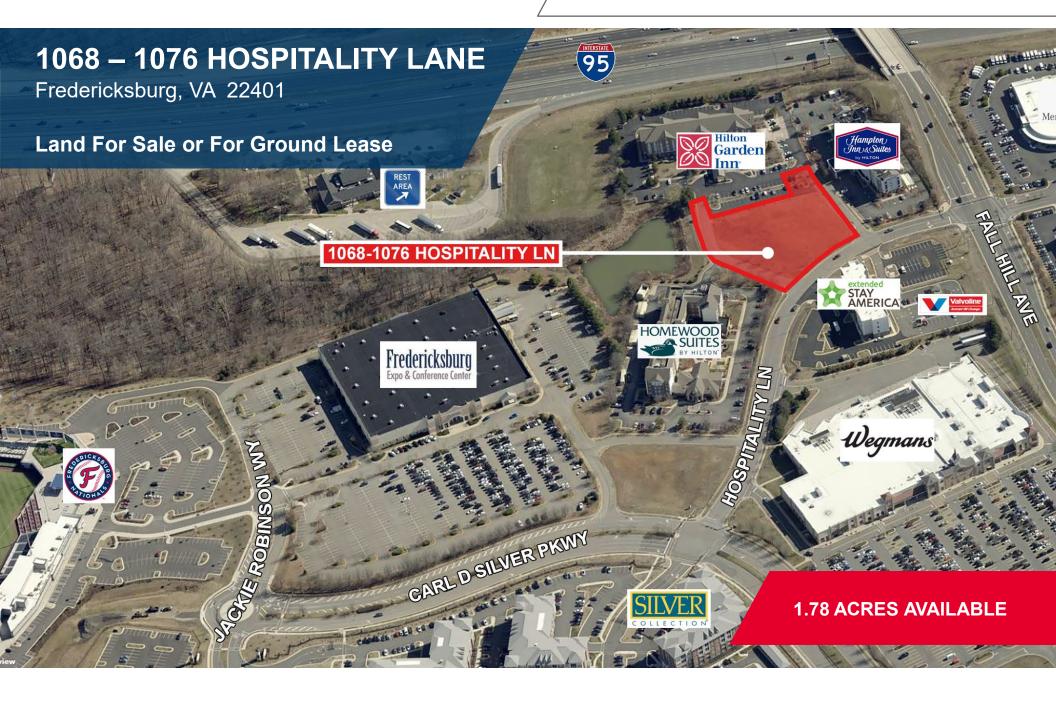

#### **PROPERTY** FEATURES

- 1.78 Acres available for sale or ground lease in the City of Fredericksburg
- Finished pad site with curbs, gutters, and sidewalks
- Excellent location near lots of amenities, including the Fred Nat's Stadium, Wegmans, several hotels, the retail shops at Central Park, and much more
- Situated in VA Federal opportunity Zone
- Utilities available to the site
- Convenient to I-95; exit 130 and Route 3

## **PROPERTY** SPECIFICATIONS

**ADDRESS:** 1068-1076 Hospitality Lane Fredericksburg, VA 22401

SITE AREA: 1.78 Acres

**LISTING PRICE:** \$1,349,500

**GROUND LEASE RATE:** \$150,000.00 Per Year

**ZONING:** PDC – Planned Development -Commercial