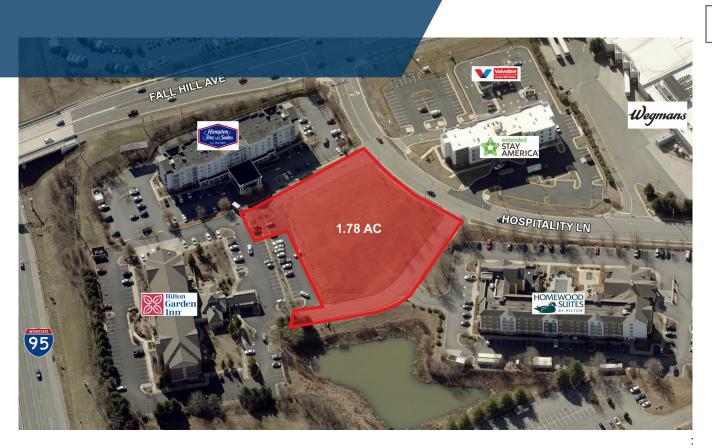

#### **PROPERTY** FEATURES

- 1.78 Acres available for sale or ground lease in the City of Fredericksburg
- Finished pad site with curbs, gutters, and sidewalks
- Excellent location near lots of amenities, including the Fred Nat's Stadium, Wegmans, several hotels, the retail shops at Central Park, and much more
- Situated in VA Federal opportunity Zone
- Utilities available to the site
- Convenient to I-95; exit 130 and Route 3

## **PROPERTY** SPECIFICATIONS

**ADDRESS:** 1068-1076 Hospitality Lane Fredericksburg, VA 22401

SITE AREA: 1.78 Acres

**LISTING PRICE:** \$1,349,500

**GROUND LEASE RATE:** \$150,000.00 Per Year

**ZONING:** PDC – Planned Development -Commercial