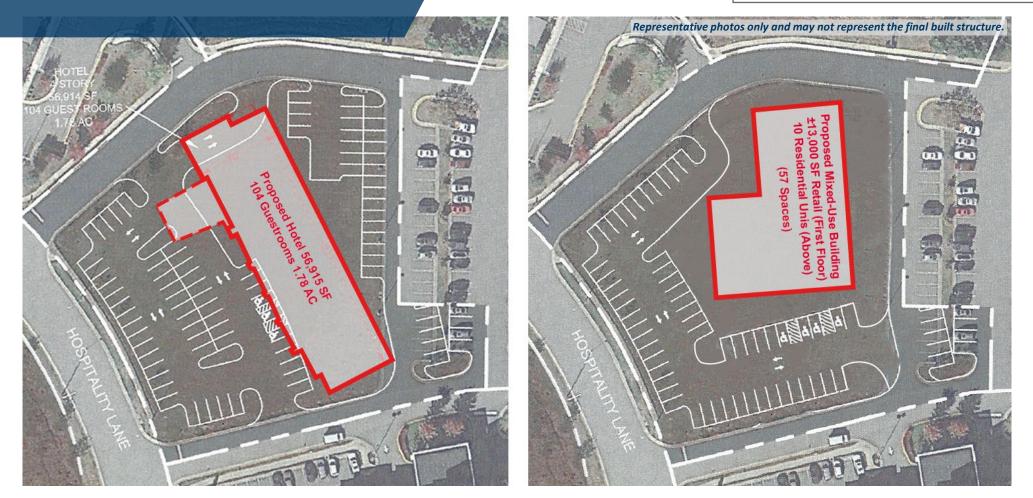

t | 540 322 4150 virgil.nelson@thalhimer.com





#### **PROPERTY** FEATURES

- 1.78 Acres available for sale or ground lease in the City of Fredericksburg
- Finished pad site with curbs, gutters, and sidewalks
- Excellent location near lots of amenities, including the Fred Nat's Stadium, Wegmans, several hotels, the retail shops at Central Park, and much more
- Situated in VA Federal opportunity Zone
- Utilities available to the site
- Convenient to I-95; exit 130 and Route 3



## **PROPERTY** SPECIFICATIONS

**ADDRESS:** 1068-1076 Hospitality Lane Fredericksburg, VA 22401

SITE AREA: 1.78 Acres

**LISTING PRICE:** \$1,349,500

**GROUND LEASE RATE:** \$150,000.00 Per Year

**ZONING:** PDC – Planned Development -Commercial

**TIMING:** Available Immediately



### **PROPOSED** SITE PLAN



# **TRAFFIC COUNTS**

|                      | VPD     |
|----------------------|---------|
| Fall Hill Ave.       | 13,000  |
| Carl D. Silver Pkwy. | 19,000  |
| I-95                 | 136,000 |

### **DEMOGRAPHICS**

|                    | 1 Mile   | 3 Miles   | 5 Miles   |
|--------------------|----------|-----------|-----------|
| Population         | 6,151    | 50,372    | 121,049   |
| Households         | 2,415    | 19,782    | 44,762    |
| Avg. HH Income     | \$97,012 | \$116,473 | \$125,629 |
| Daytime Population | 9,199    | 69,677    | 131,883   |

## 1068 – 1076 HOSPITALITY LANE

Fredericksburg, VA 22401



VIRGIL NELSON, CCIM Senior Vice President | 540 322 4150 virgil.nelson@thalhimer.com 1125 Emancipation Hwy. Suite 350 Fredericksburg, VA 22401 www.thalhimer.com



Inde