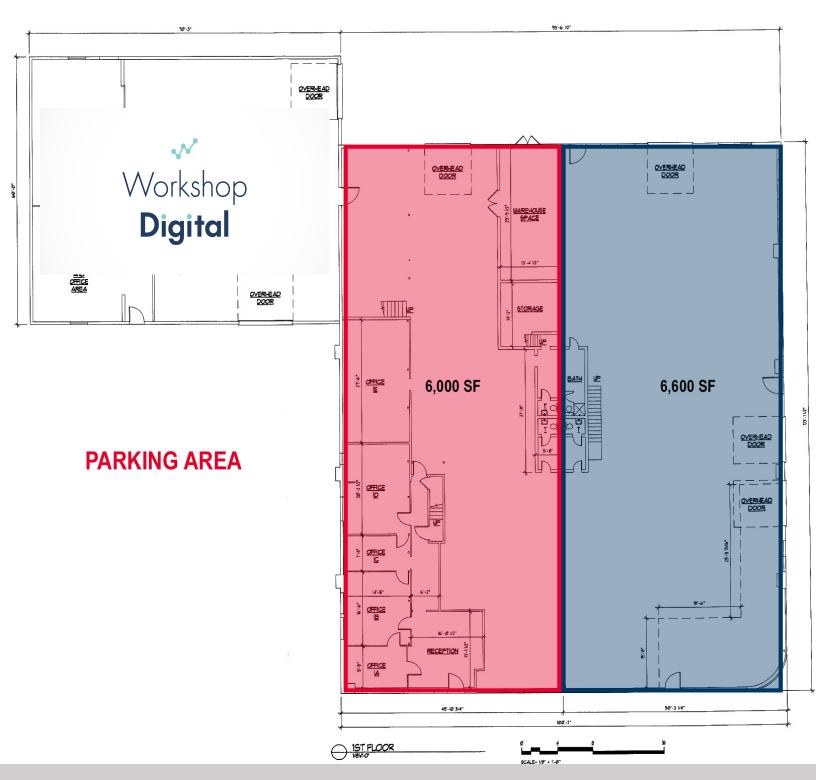

### **Property Features**

- 12,600 SF OF RETAIL OR OFFICE SPACE
- CAN BE DIVIDED: 6,000 SF & 6,600 SF
- Prominent corner location with lots of storefront glass
- 15' clear ceiling height with multiple garage doors
- Dedicated parking onsite as well as convenient street parking
- · Numerous skylights provide excellent natural light
- Available Now