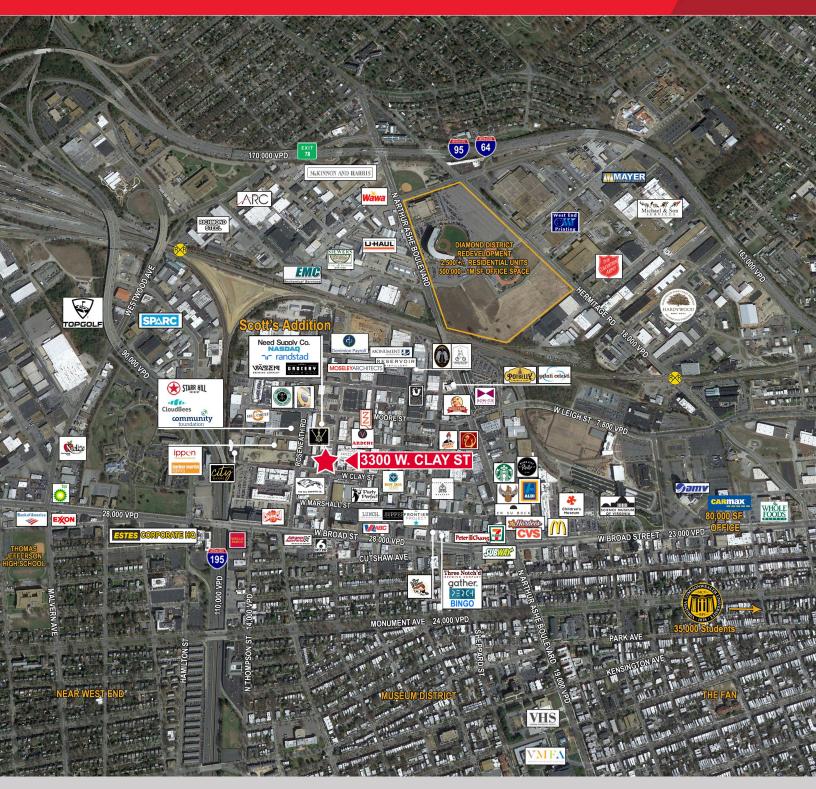

## RETAIL/OFFICE FOR LEASE 3300 W. Clay Street

Richmond, Virginia

### **Property Features**

- 12,600 SF OF RETAIL OR OFFICE SPACE
- CAN BE DIVIDED: 6,000 SF & 6,600 SF
- Prominent corner location with lots of storefront glass
- 15' clear ceiling height with multiple garage doors
- Dedicated parking onsite as well as convenient street parking
- · Numerous skylights provide excellent natural light
- Available Now