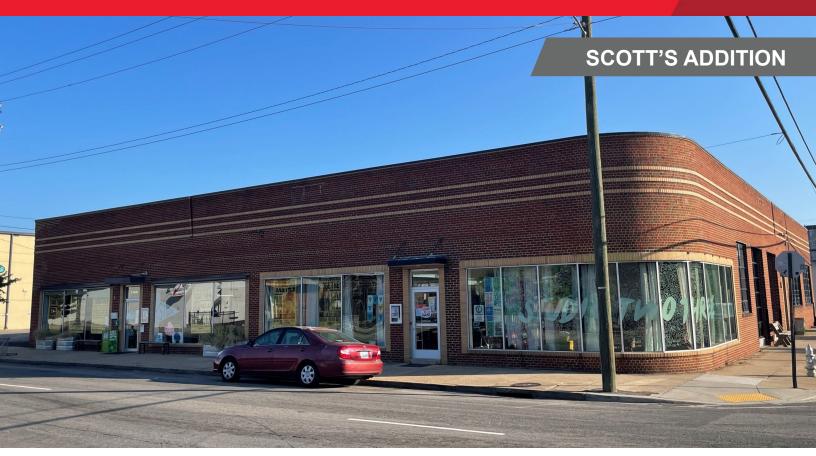

## RETAIL/OFFICE FOR LEASE 3300 W. Clay Street

Richmond, Virginia

### **Property Features**

- 12,600 SF OF RETAIL OR OFFICE SPACE
- CAN BE DIVIDED: 6,000 SF & 6,600 SF
- Prominent corner location with lots of storefront glass
- 15' clear ceiling height with multiple garage doors
- Dedicated parking onsite as well as convenient street parking
- · Numerous skylights provide excellent natural light
- Available Now