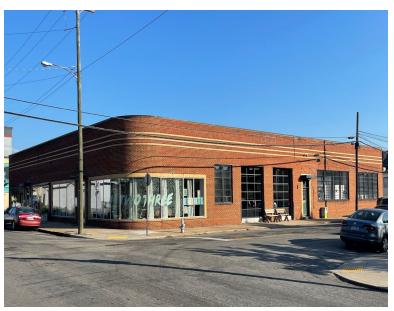

## RETAIL/OFFICE FOR LEASE 3300 W. Clay Street

Richmond, Virginia

### **Property Features**

- 12,600 SF OF RETAIL OR OFFICE SPACE
- CAN BE DIVIDED: 6,000 SF & 6,600 SF
- Prominent corner location with lots of storefront glass
- 15' clear ceiling height with multiple garage doors
- Dedicated parking onsite as well as convenient street parking
- · Numerous skylights provide excellent natural light
- Available Now