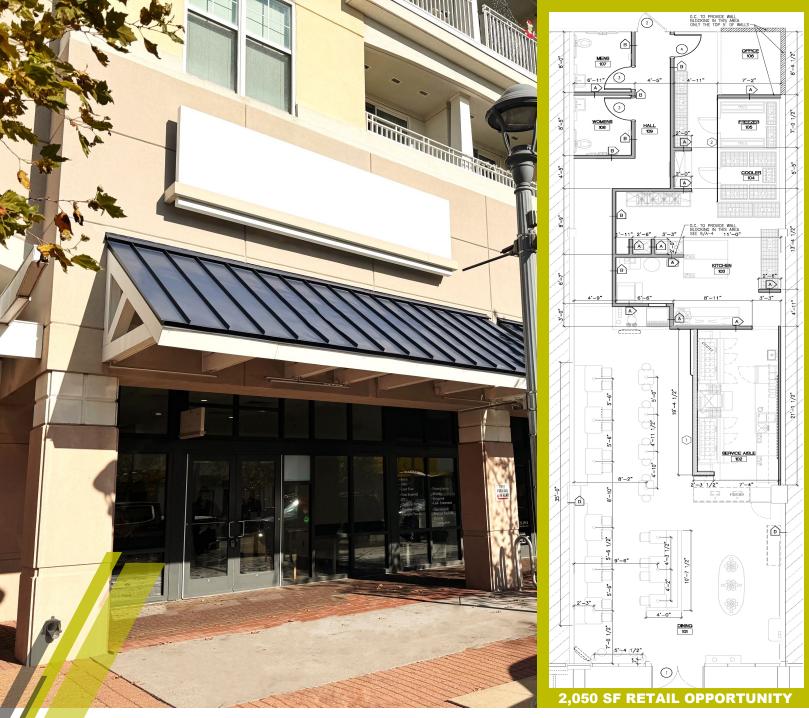

2,050 SF FOR LEASE

## THE SHOPS AT 31 OCEAN

348 Laskin Road Virginia Beach, Virginia 23451

A Pedestrian's Paradise

resort-class apartment community

**Highlights** 

- · Ideal use for restaurant or café; previous fast-casual restaurant's buildout
- Nearly 50,000 square feet of ground floor retail, developed in 2013
- The Shops at 31 Ocean are connected to The Summerhouse Apartments—178 resort apartments and the Sidney Kellam Office Center—62,000 square feet of Class A office
- · Co-tenancy with iconic Virginia Beach restaurants
- · Covered parking (970 spaces) and street parking available
- One block from the beach and boardwalk Neptune's Park and the center of seasonal entertainment and events just steps away
- Contact listing broker(s) for pricing and additional details