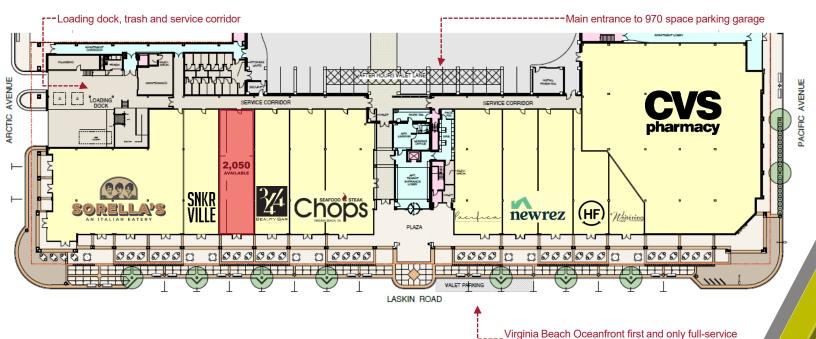

## THE SHOPS AT 31 OCEAN

348 Laskin Road Virginia Beach, Virginia 23451

A Pedestrian's Paradise

resort-class apartment community

**Highlights** 

- · Ideal use for restaurant or café; previous fast-casual restaurant's buildout
- Nearly 50,000 square feet of ground floor retail, developed in 2013
- The Shops at 31 Ocean are connected to The Summerhouse Apartments—178 resort apartments and the Sidney Kellam Office Center—62,000 square feet of Class A office
- · Co-tenancy with iconic Virginia Beach restaurants
- · Covered parking (970 spaces) and street parking available
- One block from the beach and boardwalk Neptune's Park and the center of seasonal entertainment and events just steps away
- Contact listing broker(s) for pricing and additional details