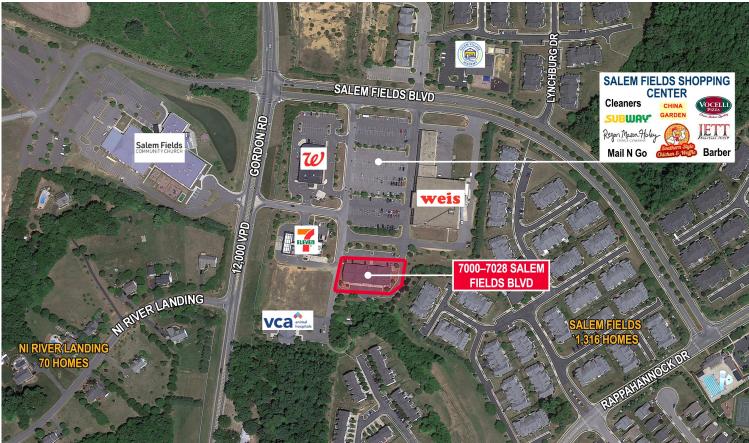

### **PROPERTY AERIAL**

# **Property Features**

- Flexible terms | Aggressive lease rates
- Surrounded by dense residential population
- Join Vocelli's, China Garden, and RMH Dance
- Well located along a well traveled North/South county connector road
- · Ideal location for massage business, tutoring center, or carryout/delivery restaurant
- Nearby Tenants & Retailers: