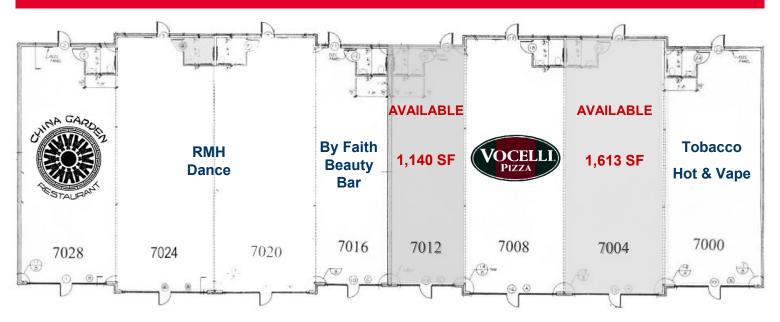

# **Property Features**

- Flexible terms | Aggressive lease rates
- Surrounded by dense residential population
- Join Vocelli's, China Garden, and RMH Dance
- Well located along a well traveled North/South county connector road
- · Ideal location for massage business, tutoring center, or carryout/delivery restaurant
- Nearby Tenants & Retailers:

## **SPECIFICATIONS**

| Spaces Available: | 2                        |  |
|-------------------|--------------------------|--|
| Available SF:     | 7004: 1,613 SF           |  |
|                   | 7012: 1,140 SF           |  |
| Lease Rate:       | \$15.00 PSF NNN (\$4.40) |  |
| Parking:          | 4.58 / 1,000 SF          |  |
| Timing:           | Available Immediately    |  |