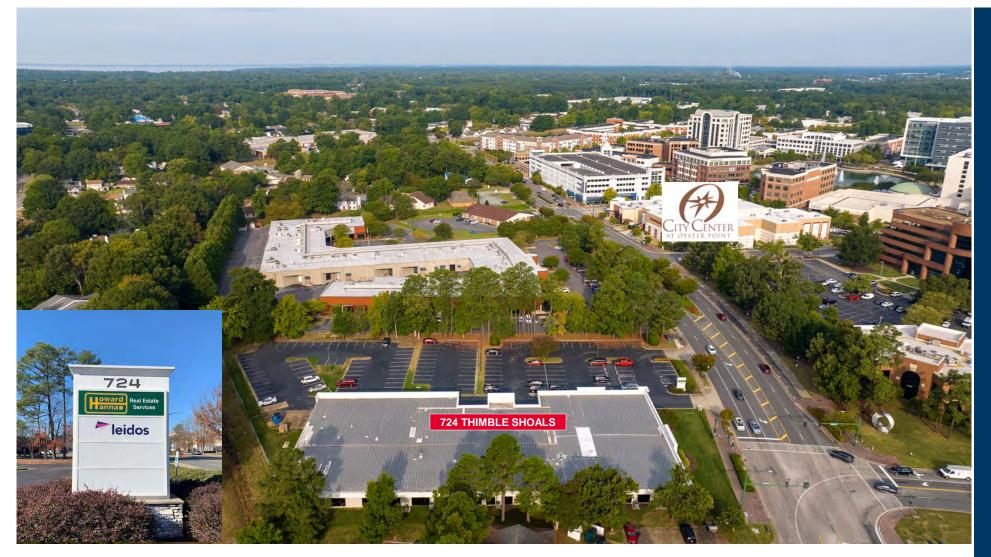

## **PROPERTY DETAILS**

- Approximately 20,000sf of immaculate professional office space available
- \$16.50psf net of utilities and janitorial
- The Premises was purpose built for Leidos in 2019 with all new mechanical systems and upgraded finishes throughout.
- Within walking distance to City Center Oyster Point offering dining, retail, entertainment, and hotels.