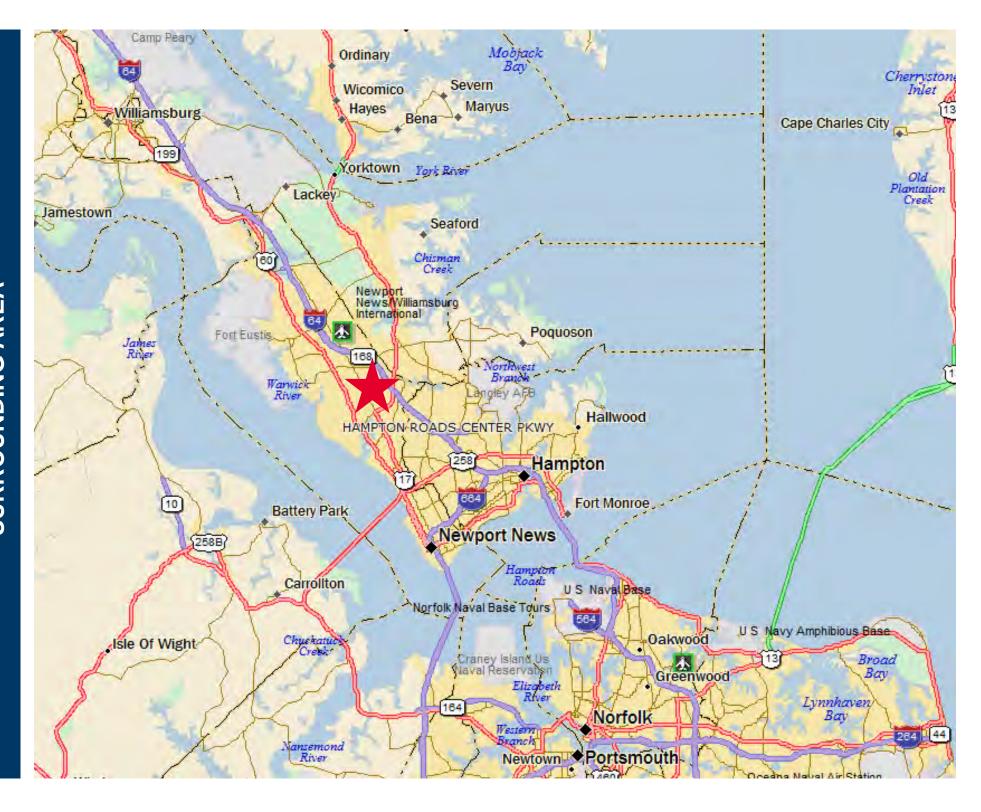

## **PROPERTY DETAILS**

- Approximately 20,000sf of immaculate professional office space available
- \$16.50psf net of utilities and janitorial
- The Premises was purpose built for Leidos in 2019 with all new mechanical systems and upgraded finishes throughout.
- Within walking distance to City Center Oyster Point offering dining, retail, entertainment, and hotels.