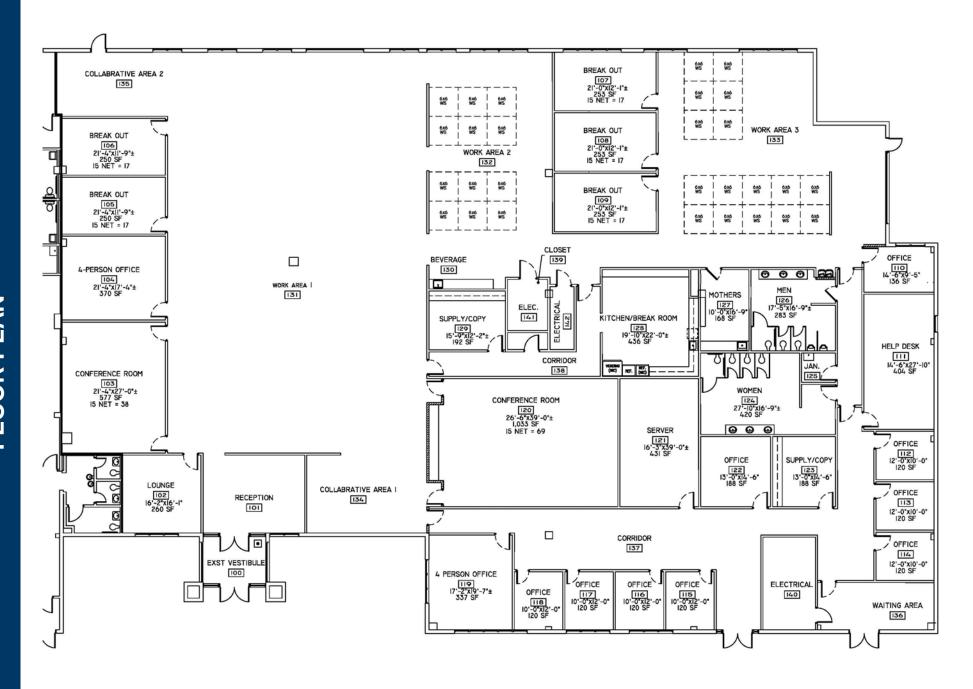

## **PROPERTY DETAILS**

- Approximately 20,000sf of immaculate professional office space available
- \$16.50psf net of utilities and janitorial
- The Premises was purpose built for Leidos in 2019 with all new mechanical systems and upgraded finishes throughout.
- Within walking distance to City Center Oyster Point offering dining, retail, entertainment, and hotels.