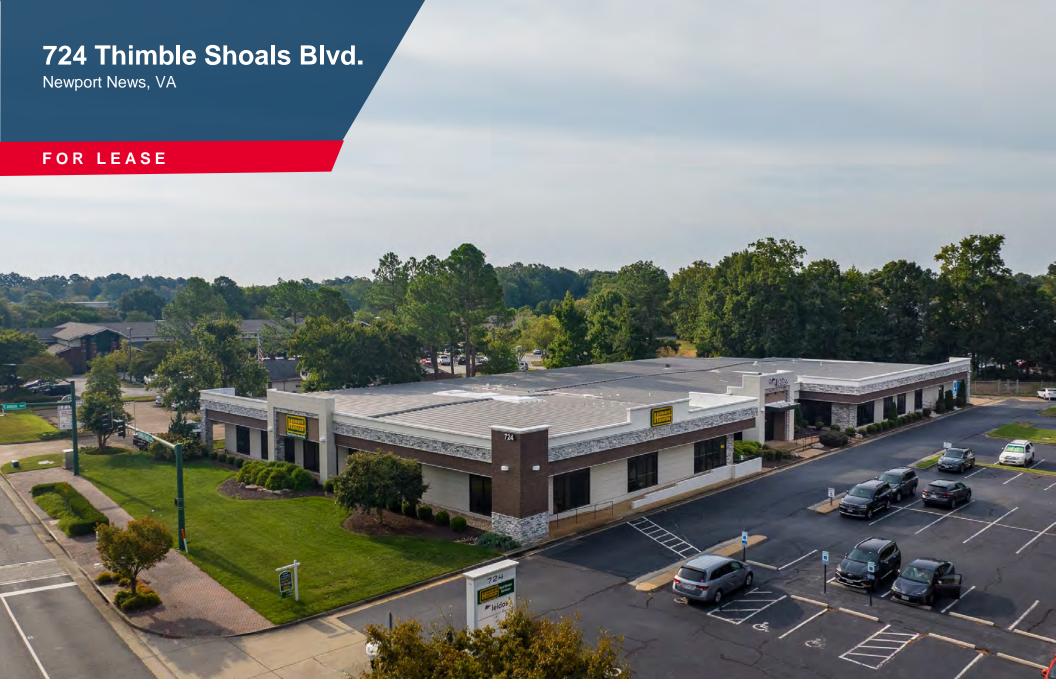

## **PROPERTY DETAILS**

- Approximately 20,000sf of immaculate professional office space available
- \$16.50psf net of utilities and janitorial
- The Premises was purpose built for Leidos in 2019 with all new mechanical systems and upgraded finishes throughout.
- Within walking distance to City Center Oyster Point offering dining, retail, entertainment, and hotels.

- Prominent exterior building signage and visibility
- Abundant parking with 154 surface level parking spaces
- Easy to find location at the signalized intersection of Canon Boulevard and Thimble Shoals Boulevard
- Co-Tenant is Howard Hanna Real Estate