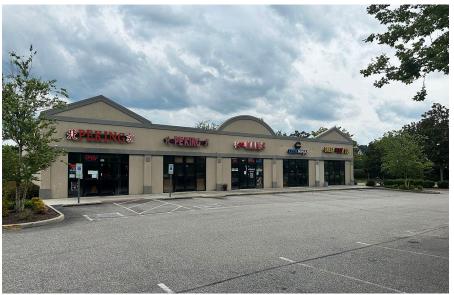

#### **TENANT ROSTER**

| Suite                   | Tenant                                           |  |
|-------------------------|--------------------------------------------------|--|
| 575                     | Chartway Federal Credit Union                    |  |
| 1 & 2                   | Peking II                                        |  |
| 3                       | Kat Nails                                        |  |
| 4                       | Code Ninjas                                      |  |
| 5                       | Sal's NY Pizza                                   |  |
| 1-4                     | Angelico Violins                                 |  |
| 5-8                     | Burn Boot Camp                                   |  |
| 9                       | T's Precision Kutz                               |  |
| -                       |                                                  |  |
| 10                      | 2,167 SF AVAILABLE                               |  |
|                         | 2,167 SF AVAILABLE Kitty Kingdom                 |  |
| 10                      | •                                                |  |
| 10<br>12-14             | Kitty Kingdom                                    |  |
| 10<br>12-14<br>15       | Kitty Kingdom  Dry Cleaners                      |  |
| 10<br>12-14<br>15<br>16 | Kitty Kingdom  Dry Cleaners  Anchor Availability |  |