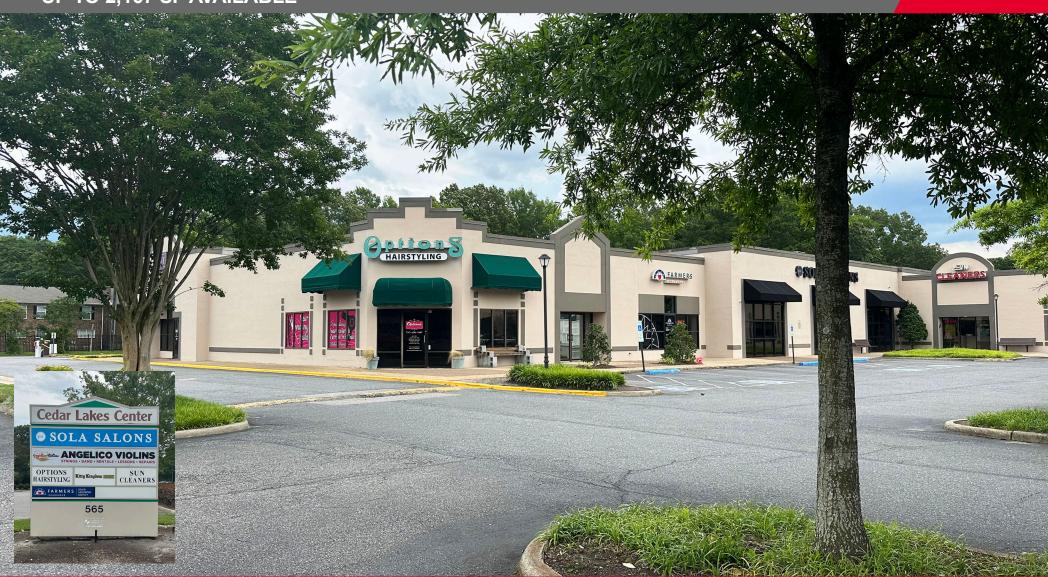

561-565 Cedar Road, Chesapeake, Virginia 23322

**UP TO 2,167 SF AVAILABLE** 

Clay Willis / Associate / clay.willis@thalhimer.com / 757 213 4141

561-565 Cedar Road, Chesapeake, Virginia 23322

#### **Property Features**

- 2,167 SF inline space available; Former Karate Studio
- Premier location in the heart of Chesapeake's South Battlefield and Cedar Road submarket
- High-traffic neighborhood center offering exposure to more than 27.000 VPD on Cedar Road
- Great visibility! Frontage: 401' on Bartell Dr (with 2 curb cuts);
   391' on Cedar Lakes Dr (with 2 curb cuts); and 498' on Cedar Rd
- Directly across from the Chesapeake Municipal Center, City Hall, and Courthouse
- · Monument signage available
- Abundant parking
- \$18.00 PSF, NNN
- New ownership and shopping center improvements