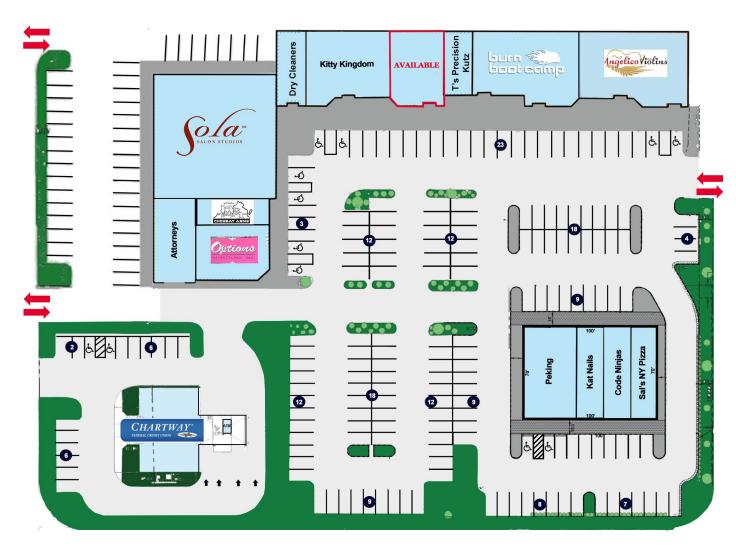

#### **TENANT ROSTER**

| Suite                   | Tenant                                           |  |
|-------------------------|--------------------------------------------------|--|
| 575                     | Chartway Federal Credit Union                    |  |
| 1 & 2                   | Peking II                                        |  |
| 3                       | Kat Nails                                        |  |
| 4                       | Code Ninjas                                      |  |
| 5                       | Sal's NY Pizza                                   |  |
| 1-4                     | Angelico Violins                                 |  |
| 5-8                     | Burn Boot Camp                                   |  |
| 9                       | T's Precision Kutz                               |  |
| -                       |                                                  |  |
| 10                      | 2,167 SF AVAILABLE                               |  |
|                         | 2,167 SF AVAILABLE Kitty Kingdom                 |  |
| 10                      | •                                                |  |
| 10<br>12-14             | Kitty Kingdom                                    |  |
| 10<br>12-14<br>15       | Kitty Kingdom  Dry Cleaners                      |  |
| 10<br>12-14<br>15<br>16 | Kitty Kingdom  Dry Cleaners  Anchor Availability |  |