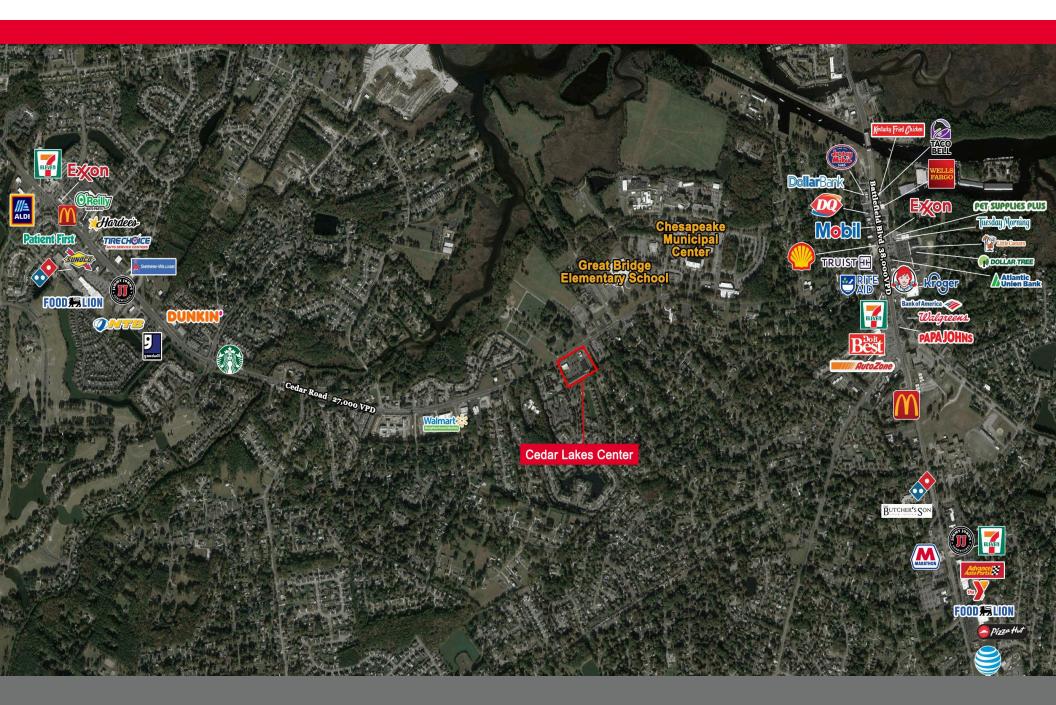

#### **Property Features**

- 2,167 SF inline space available; Former Karate Studio
- Premier location in the heart of Chesapeake's South Battlefield and Cedar Road submarket
- High-traffic neighborhood center offering exposure to more than 27.000 VPD on Cedar Road
- Great visibility! Frontage: 401' on Bartell Dr (with 2 curb cuts);
   391' on Cedar Lakes Dr (with 2 curb cuts); and 498' on Cedar Rd
- Directly across from the Chesapeake Municipal Center, City Hall, and Courthouse
- · Monument signage available
- Abundant parking
- \$18.00 PSF, NNN
- New ownership and shopping center improvements

**CEDAR ROAD - 27,000 VEHICLES PER DAY** 

561-565 Cedar Road, Chesapeake, Virginia 23322