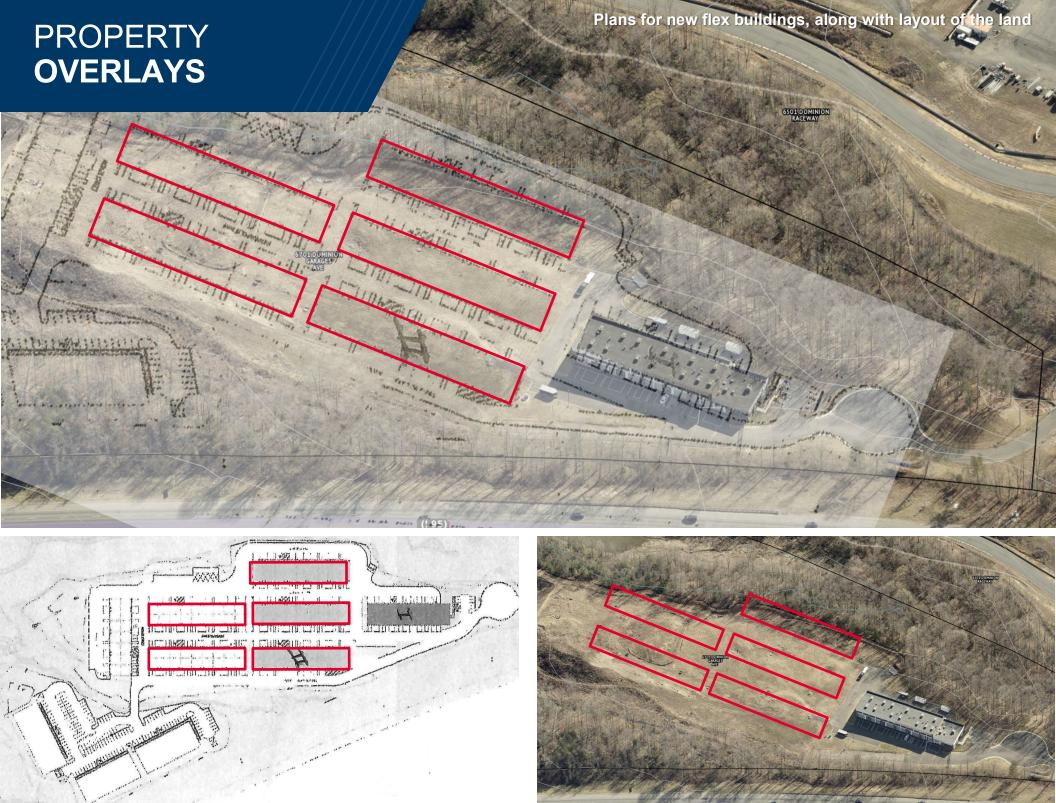

2,000 – 18,000 SF AVAILABLE Flex / Industrial

JAMIE SCULLY, CCIM

Senior Vice President 540 322 4140 jamie.sculy@thalhimer.com



1125 Emancipation Hwy. Suite 350 Fredericksburg, VA 22401

**New Construction!** 











**2,000 – 18,000 SF** AVAILABILITY



## **FEATURES**

- New construction
- Visible from I-95, exit
- Adjacent to Dominion Raceway
- Estimated delivery time of 6 months after 50% pre-leased
- NNN estimated to be \$4.00 PSF in 2024







## FLOOR PLANS & ELEVATIONS





## **JAMIE SCULLY, CCIM**

Senior Vice President 540 322 4140 jamie.sculy@thalhimer.com 1125 Emancipation Hwy. Suite 350 Fredericksburg, VA 22401 www.thalhimer.com

Independently Owned and Operated / A Member of the Cushman & Wakefield Alliance

Cushman Wakefield | Thalhimer ©2023. No warranty or representation, express or implied, is made to the accuracy or completeness of the information contained herein, and same is submitted subject to errors, omissions, change of price, rental or other conditions, withdrawal without notice, and to any special listing conditions, imposed by the property owner(s). As applicable, we make no representation as to the condition of the property (or properties) in question.