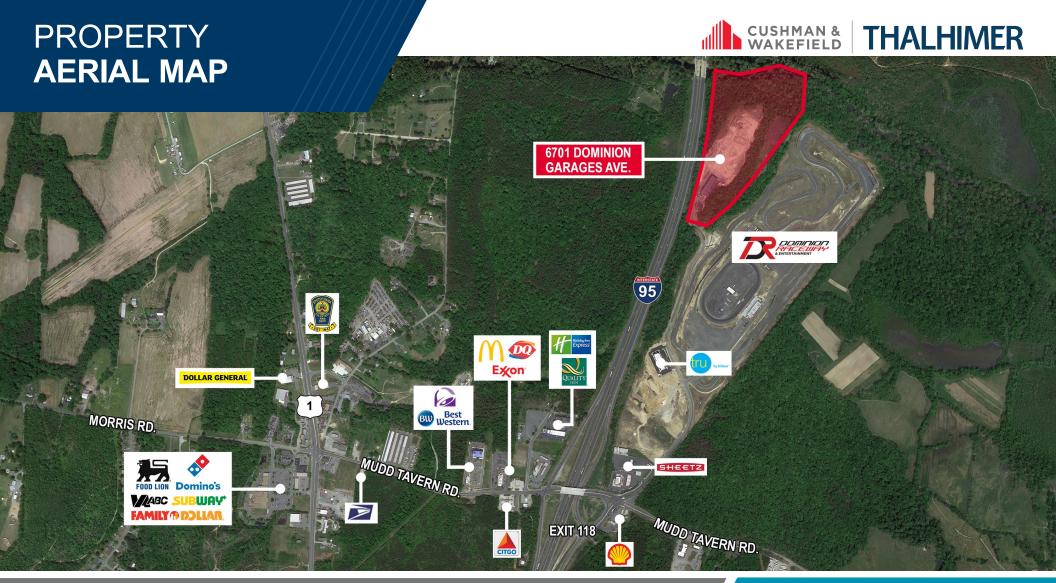

## **FEATURES**

- New construction
- Visible from I-95, exit
- Adjacent to Dominion Raceway
- Estimated delivery time of 6 months after 50% pre-leased
- NNN estimated to be \$4.00 PSF in 2024