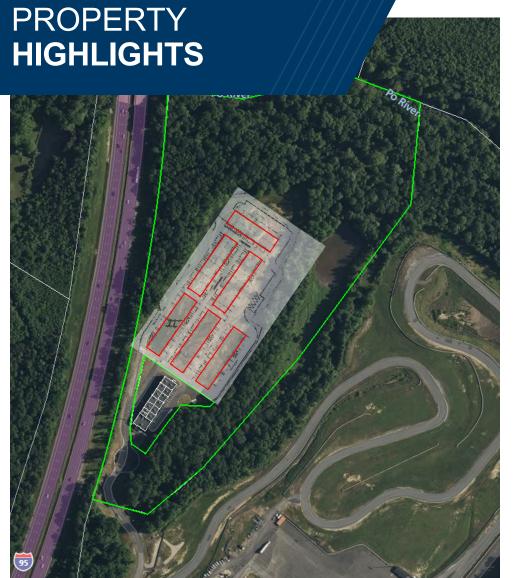

## **FEATURES**

- New construction
- Visible from I-95, exit
- Adjacent to Dominion Raceway
- Estimated delivery time of 6 months after 50% pre-leased
- NNN estimated to be \$4.00 PSF in 2024