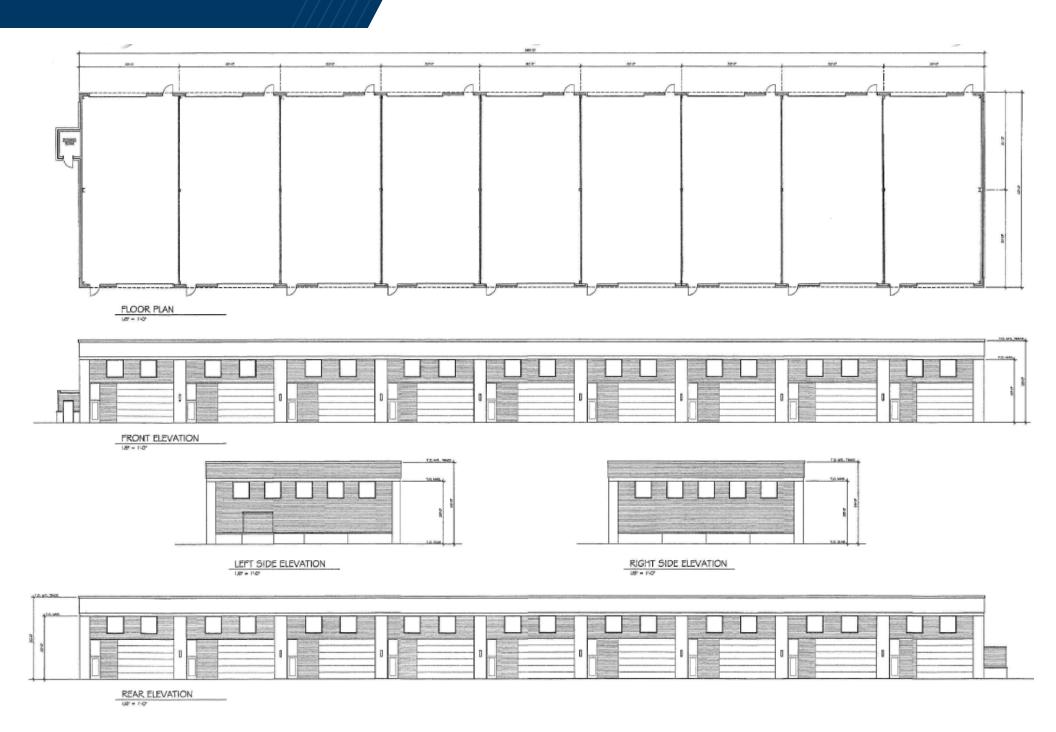

2,000 – 18,000 SF AVAILABLE Flex / Industrial

JAMIE SCULLY, CCIM

Senior Vice President 540 322 4140 jamie.sculy@thalhimer.com



1125 Emancipation Hwy. Suite 350 Fredericksburg, VA 22401

**New Construction!** 











**2,000 – 18,000 SF** AVAILABILITY



## **FEATURES**

- New construction
- Visible from I-95, exit
- Adjacent to Dominion Raceway
- Estimated delivery time of 6 months after 50% pre-leased
- NNN estimated to be \$4.00 PSF in 2024







## FLOOR PLANS & ELEVATIONS





## **JAMIE SCULLY, CCIM**

Senior Vice President 540 322 4140 jamie.sculy@thalhimer.com 1125 Emancipation Hwy. Suite 350 Fredericksburg, VA 22401 www.thalhimer.com

Independently Owned and Operated / A Member of the Cushman & Wakefield Alliance

Cushman Wakefield | Thalhimer ©2023. No warranty or representation, express or implied, is made to the accuracy or completeness of the information contained herein, and same is submitted subject to errors, omissions, change of price, rental or other conditions, withdrawal without notice, and to any special listing conditions, imposed by the property owner(s). As applicable, we make no representation as to the condition of the property (or properties) in question.