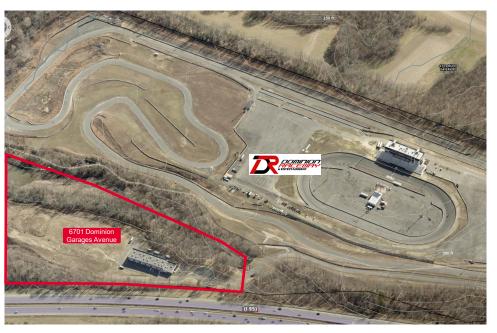

## **FEATURES**

- New construction
- Visible from I-95, exit
- Adjacent to Dominion Raceway
- Estimated delivery time of 6 months after 50% pre-leased
- NNN estimated to be \$4.00 PSF in 2024