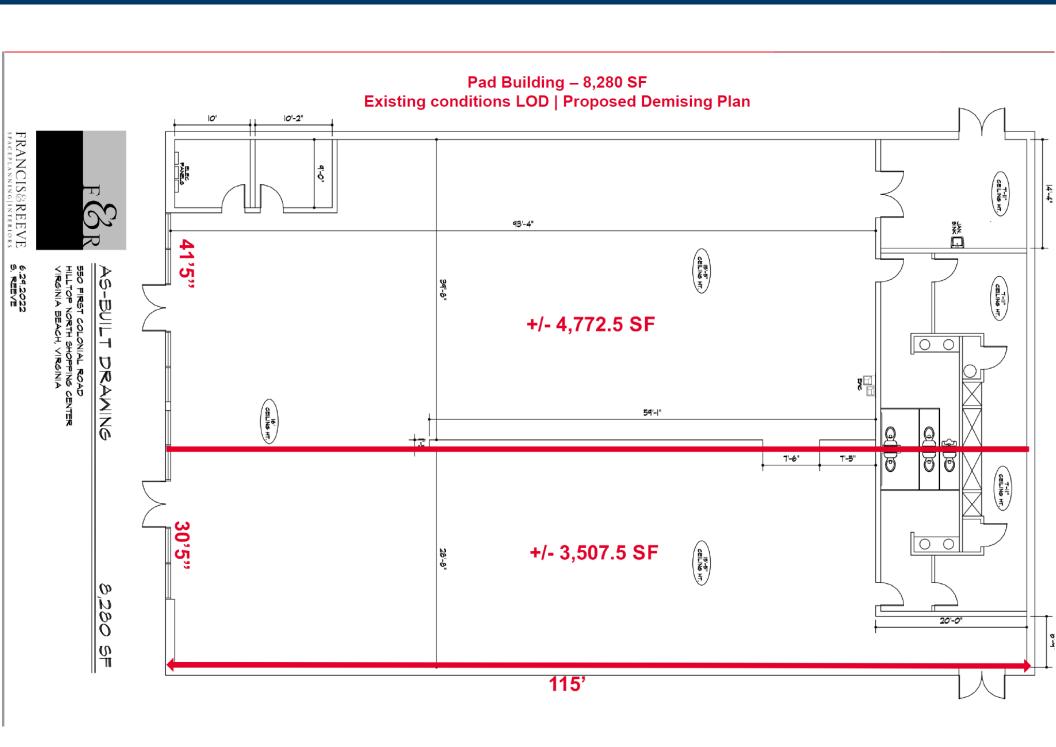

## PREMIER OUTPARCEL AVAILABLE - 3,500 SF to 8,280 SF

# **AS-BUILT WITH DIMENSIONS**

### **AS-BUILT WITH DIMENSIONS**