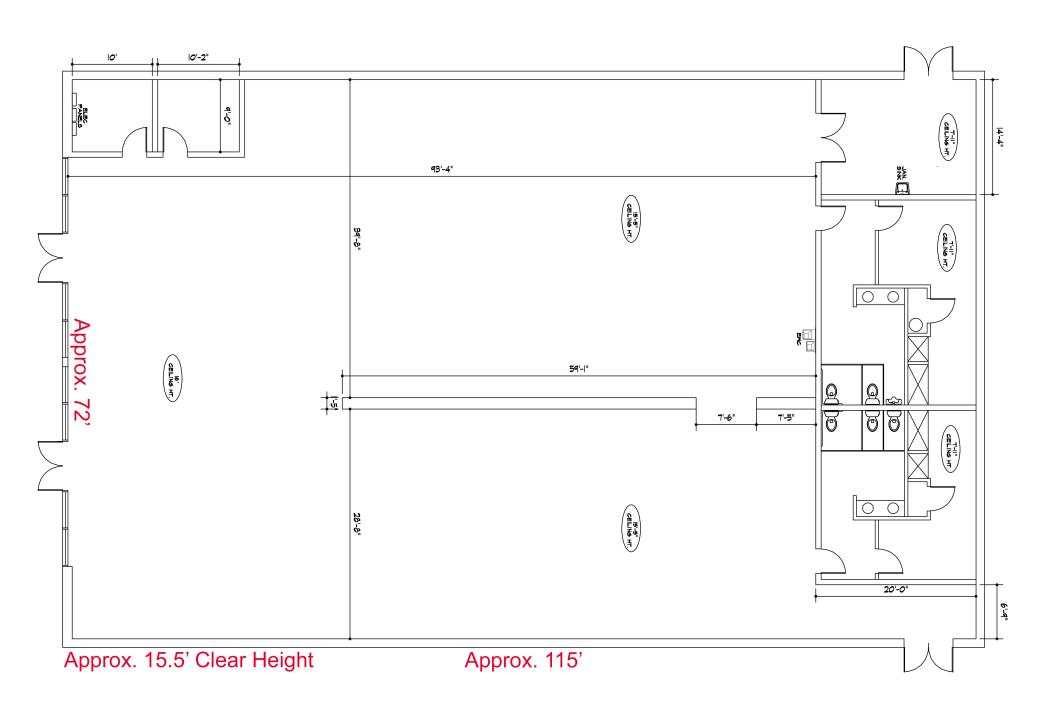

- Minutes to Virginia Beach Oceanfront, multiple private golf courses, high income neighborhoods and Oceana military base

| Demographics             |          |           |           |
|--------------------------|----------|-----------|-----------|
|                          | 1 Mile   | 3 Miles   | 5 Miles   |
| Population               | 9,457    | 61,800    | 130,911   |
| Daytime Population       | 10,357   | 73,479    | 150,503   |
| No. of Households        | 4,455    | 27,578    | 54,081    |
| Average Household Income | \$89,737 | \$118,909 | \$121,129 |
| Median Household Income  | \$63,795 | \$77,777  | \$81,560  |
| Median Age               | 33.1     | 37.9      | 38.1      |
| Education 25+            | 69.2%    | 77.5%     | 74.6%     |





# **AS-BUILT WITH DIMENSIONS**



### **AS-BUILT WITH DIMENSIONS**



# **AERIAL**