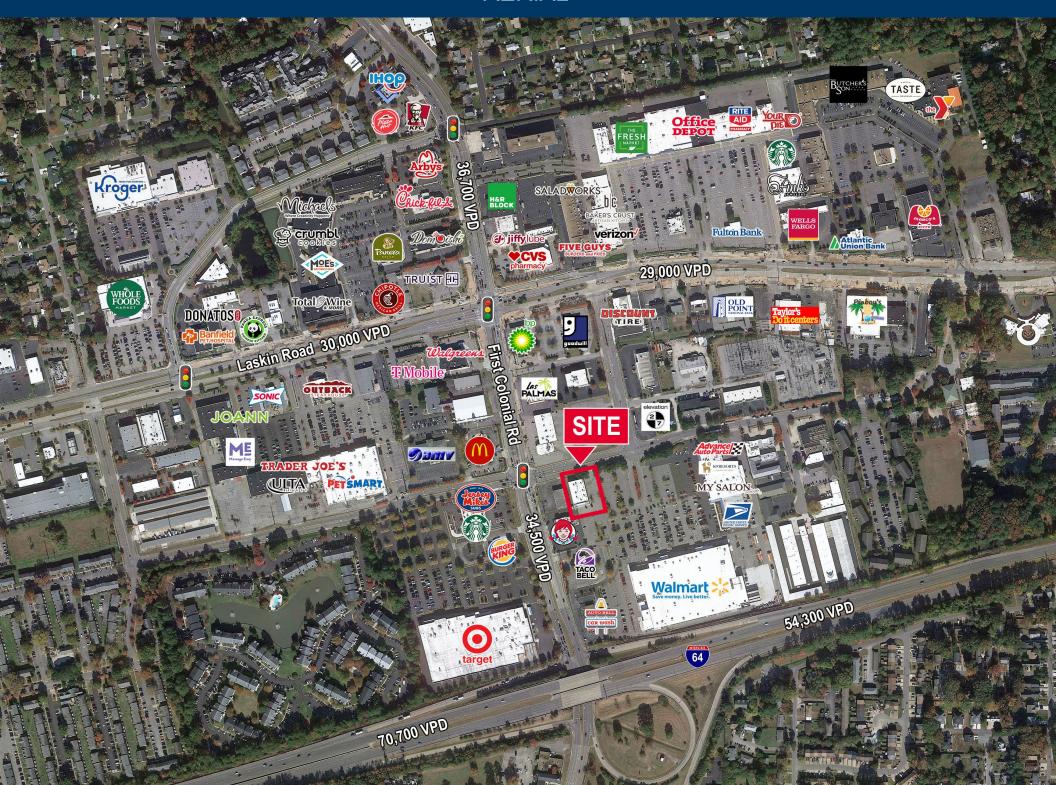

### HILLTOP SQUARE SHOPPING CENTER

550 FIRST COLONIAL ROAD

Virginia Beach, VA 23451

### **PROPERTY FEATURES**

- 3,500 SF to 8,280 SF available (can be subdivided)
- · Anchored by Walmart Supercenter
- · Located at I-264, Laskin Road, and First Colonial Road
- · Approximately 59,000 VPD at nearest intersection
- Immediate access to I-264 (66,000 VPD)
- Minutes to Virginia Beach Oceanfront, multiple private golf courses, high income neighborhoods and Oceana military base

# **AERIAL**