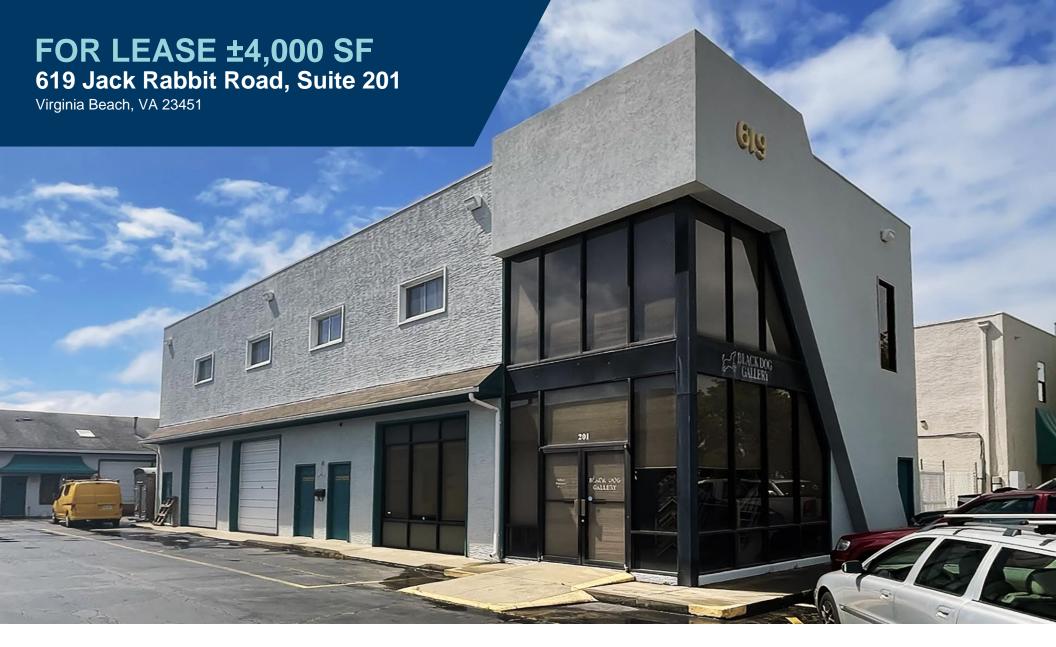

## **PROPERTY FEATURES**

- Office/Warehouse Available for Lease
- 4,000 SF
  - 1,200 SF warehouse (40' x 30')
  - 872 SF 1st floor office/showroom
  - 1,928 SF 2nd floor office
- · Occupancy: Immediate
- 11' clear height
- LED lighting
- Power: Single phase, Four (4) 200-amp panels.
- Four (4) bathrooms
- Two 10' x 10' grade level doors
- · Spray booth
- B-2 Zoning, APZ-1, Hilltop Strategic Growth Area, Opportunity Zone
- Tenant pays its own utilities
- Excellent location in desirable Hilltop area of Virginia Beach
- Convenient access to I-264
- Base Rent: \$15.00, Modified Gross (\$5,000/month)