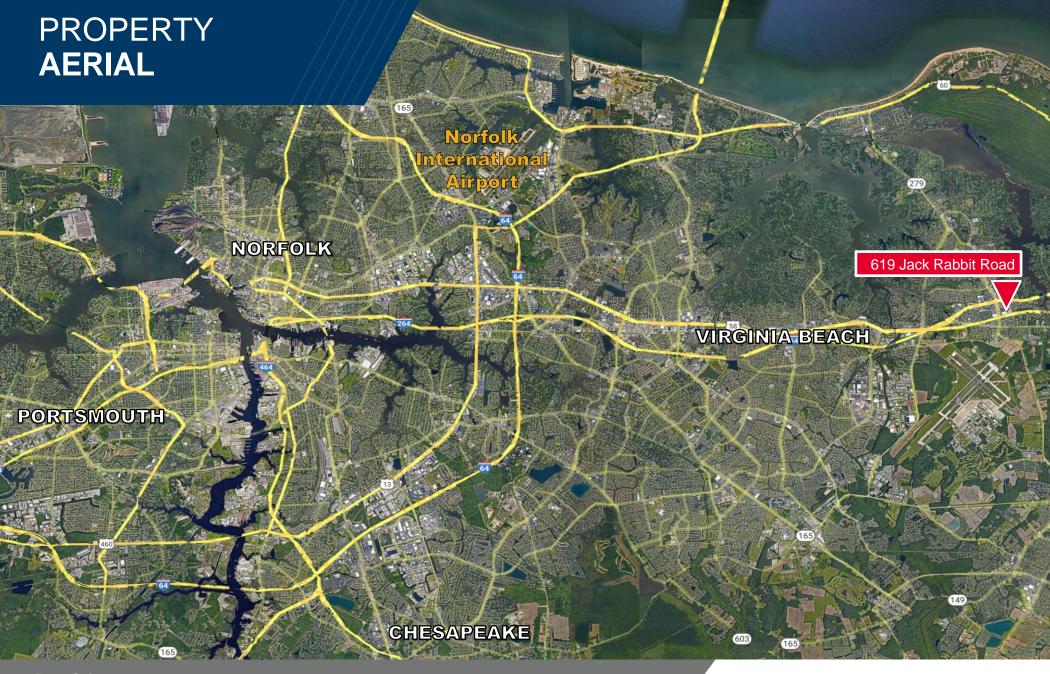

## **PROPERTY FEATURES**

- Office/Warehouse Available for Lease
- 4,000 SF
  - 1,200 SF warehouse (40' x 30')
  - 872 SF 1st floor office/showroom
  - 1,928 SF 2nd floor office
- · Occupancy: Immediate
- 11' clear height
- LED lighting
- Power: Single phase, Four (4) 200-amp panels.
- Four (4) bathrooms
- Two 10' x 10' grade level doors
- · Spray booth
- B-2 Zoning, APZ-1, Hilltop Strategic Growth Area, Opportunity Zone
- Tenant pays its own utilities
- Excellent location in desirable Hilltop area of Virginia Beach
- Convenient access to I-264
- Base Rent: \$15.00, Modified Gross (\$5,000/month)