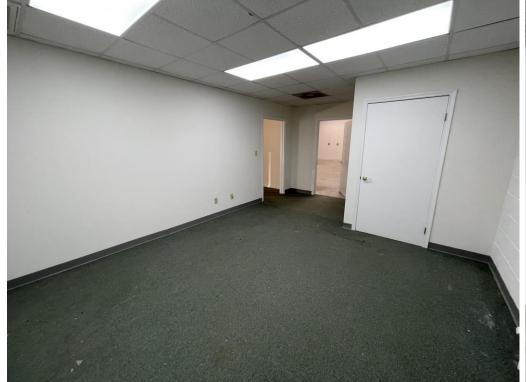

## **PROPERTY FEATURES**

- Office/Warehouse Available for Lease
- 4,000 SF
  - 1,200 SF warehouse (40' x 30')
  - 872 SF 1st floor office/showroom
  - 1,928 SF 2nd floor office
- · Occupancy: Immediate
- 11' clear height
- LED lighting
- Power: Single phase, Four (4) 200-amp panels.
- Four (4) bathrooms
- Two 10' x 10' grade level doors
- · Spray booth
- B-2 Zoning, APZ-1, Hilltop Strategic Growth Area, Opportunity Zone
- Tenant pays its own utilities
- Excellent location in desirable Hilltop area of Virginia Beach
- Convenient access to I-264
- Base Rent: \$15.00, Modified Gross (\$5,000/month)