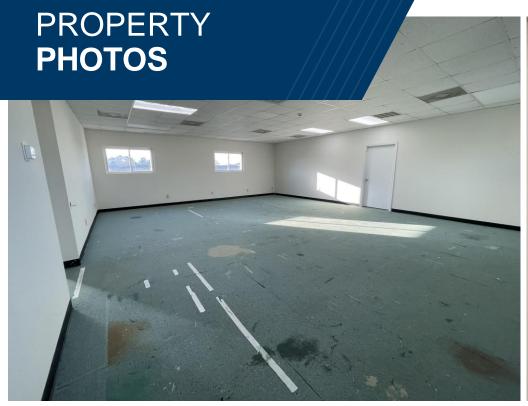

## **PROPERTY FEATURES**

- Office/Warehouse Available for Lease
- 4,000 SF
  - 1,200 SF warehouse (40' x 30')
  - 872 SF 1st floor office/showroom
  - 1,928 SF 2nd floor office
- · Occupancy: Immediate
- 11' clear height
- LED lighting
- Power: Single phase, Four (4) 200-amp panels.
- Four (4) bathrooms
- Two 10' x 10' grade level doors
- · Spray booth
- B-2 Zoning, APZ-1, Hilltop Strategic Growth Area, Opportunity Zone
- Tenant pays its own utilities
- Excellent location in desirable Hilltop area of Virginia Beach
- Convenient access to I-264
- Base Rent: \$15.00, Modified Gross (\$5,000/month)