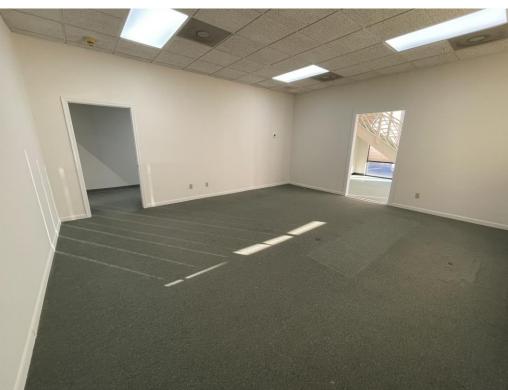

## **PROPERTY FEATURES**

- Office/Warehouse Available for Lease
- 4,000 SF
  - 1,200 SF warehouse (40' x 30')
  - 872 SF 1st floor office/showroom
  - 1,928 SF 2nd floor office
- · Occupancy: Immediate
- 11' clear height
- LED lighting
- Power: Single phase, Four (4) 200-amp panels.
- Four (4) bathrooms
- Two 10' x 10' grade level doors
- · Spray booth
- B-2 Zoning, APZ-1, Hilltop Strategic Growth Area, Opportunity Zone
- Tenant pays its own utilities
- Excellent location in desirable Hilltop area of Virginia Beach
- Convenient access to I-264
- Base Rent: \$15.00, Modified Gross (\$5,000/month)