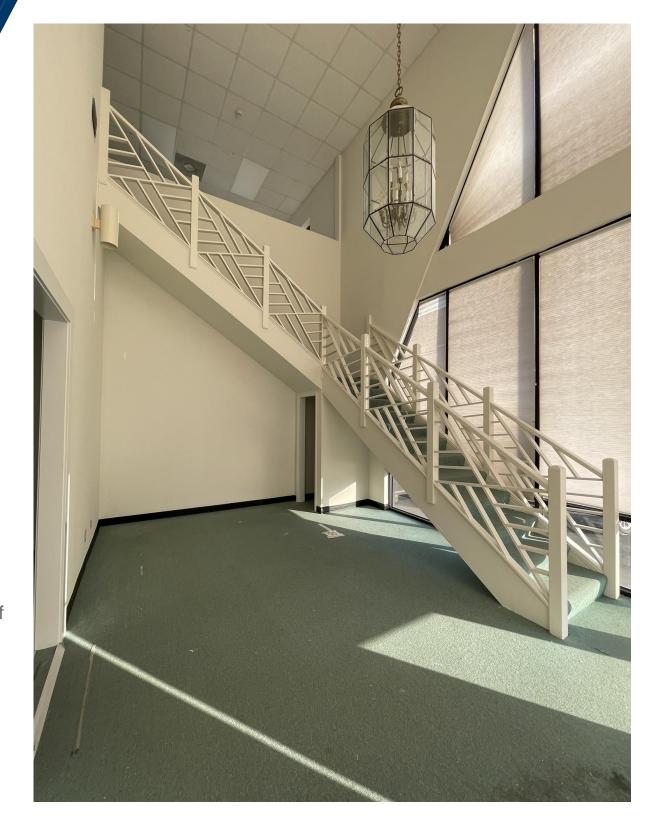

## **PROPERTY FEATURES**

- Office/Warehouse Available for Lease
- 4,000 SF
  - 1,200 SF warehouse (40' x 30')
  - 872 SF 1st floor office/showroom
  - 1,928 SF 2nd floor office
- · Occupancy: Immediate
- 11' clear height
- LED lighting
- Power: Single phase, Four (4) 200-amp panels.
- Four (4) bathrooms
- Two 10' x 10' grade level doors
- · Spray booth
- B-2 Zoning, APZ-1, Hilltop Strategic Growth Area, Opportunity Zone
- Tenant pays its own utilities
- Excellent location in desirable Hilltop area of Virginia Beach
- Convenient access to I-264
- Base Rent: \$15.00, Modified Gross (\$5,000/month)