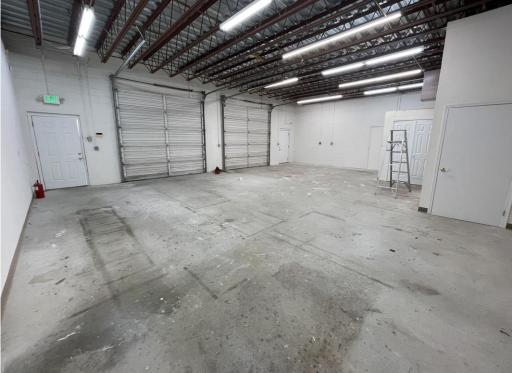

## **PROPERTY FEATURES**

- Office/Warehouse Available for Lease
- 4,000 SF
  - 1,200 SF warehouse (40' x 30')
  - 872 SF 1st floor office/showroom
  - 1,928 SF 2nd floor office
- · Occupancy: Immediate
- 11' clear height
- LED lighting
- Power: Single phase, Four (4) 200-amp panels.
- Four (4) bathrooms
- Two 10' x 10' grade level doors
- · Spray booth
- B-2 Zoning, APZ-1, Hilltop Strategic Growth Area, Opportunity Zone
- Tenant pays its own utilities
- Excellent location in desirable Hilltop area of Virginia Beach
- Convenient access to I-264
- Base Rent: \$15.00, Modified Gross (\$5,000/month)