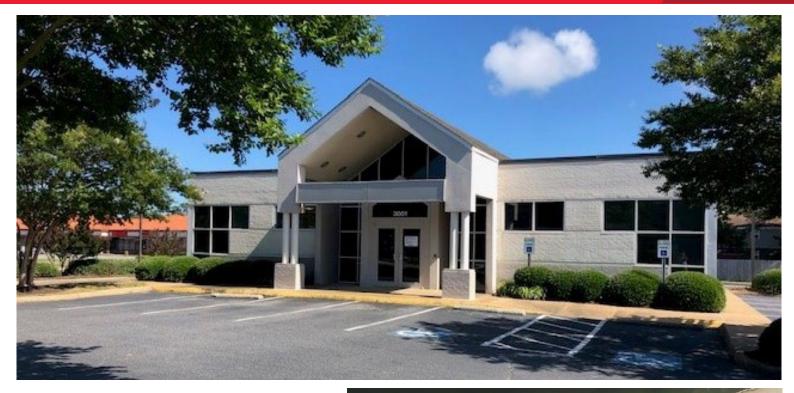

## FORMER BANK BRANCH FOR LEASE 3001 Shore Drive

Virginia Beach, VA

## **Property Features**

- Rent: \$7,500/month, NNN
- 2,500 SF | Lot size .54 acres
- Former bank branch
- Kitchen and vault in place
- 3 drive-thru positions
- 18+ parking spaces
- Zoned B-2
- 34,201 VPD on Shore Drive
- Available Immediately!