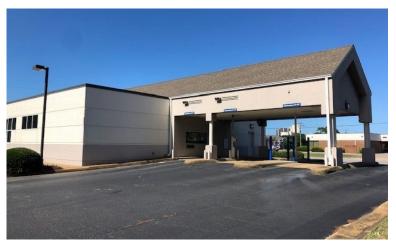

## FORMER BANK BRANCH FOR LEASE 3001 Shore Drive

Virginia Beach, VA

## **Property Features**

- Rent: \$7,500/month, NNN
- 2,500 SF | Lot size .54 acres
- Former bank branch
- Kitchen and vault in place
- 3 drive-thru positions
- 18+ parking spaces
- Zoned B-2
- 34,201 VPD on Shore Drive
- Available Immediately!