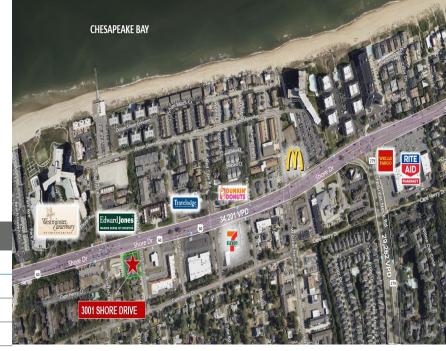

## FORMER BANK BRANCH FOR LEASE 3001 Shore Drive

Virginia Beach, VA

## **Property Features**

- Rent: \$7,500/month, NNN
- 2,500 SF | Lot size .54 acres
- Former bank branch
- Kitchen and vault in place
- 3 drive-thru positions
- 18+ parking spaces
- Zoned B-2
- 34,201 VPD on Shore Drive
- Available Immediately!

| Den | ıoa | rap | hi | cs |
|-----|-----|-----|----|----|
|     |     |     |    |    |

|                   | 3 Mile    |
|-------------------|-----------|
| Population        | 24,399    |
| No. of Households | 10,985    |
| Avg. HH Income    | \$162,063 |