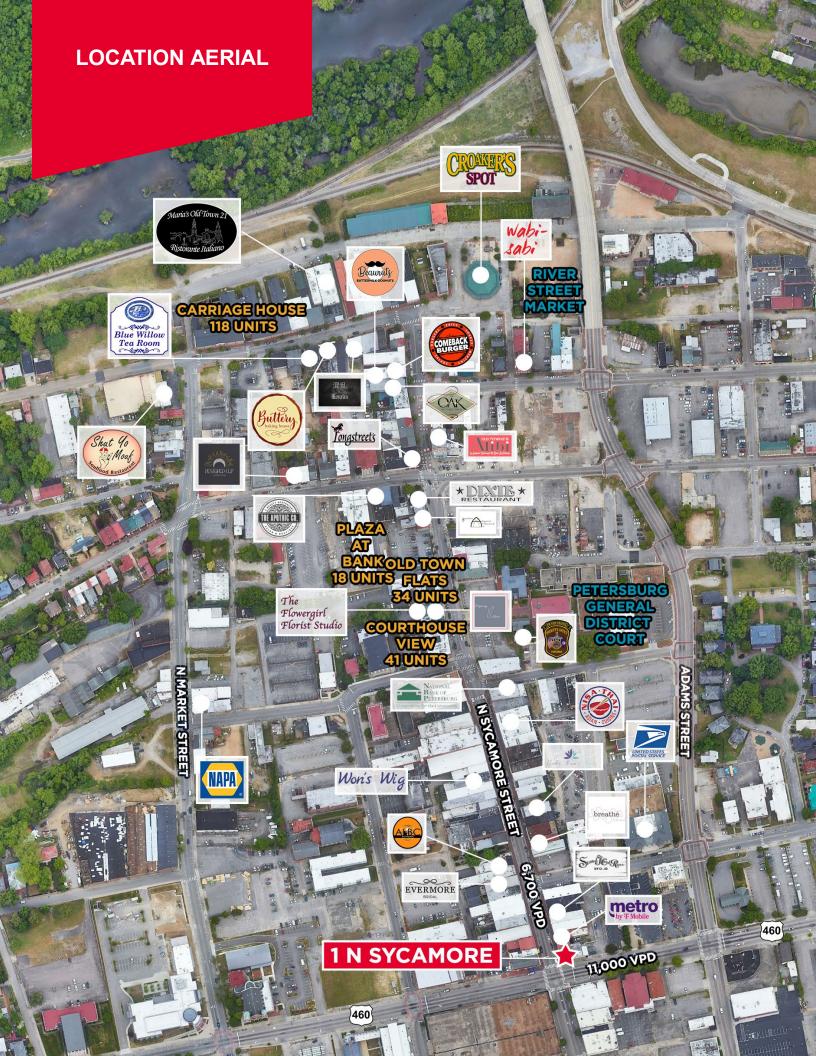

# 1,200 RSF AVAILABLE **1 N SYCAMORE STREET** Petersburg, Virginia 23803

Ę

5

# **Property Highlights**

- 1,200 RSF AVAILABLE IMMEDIATELY
- Excellent access to I-95
- Located in historic downtown Petersburg
- Off street parking

CONTACT: