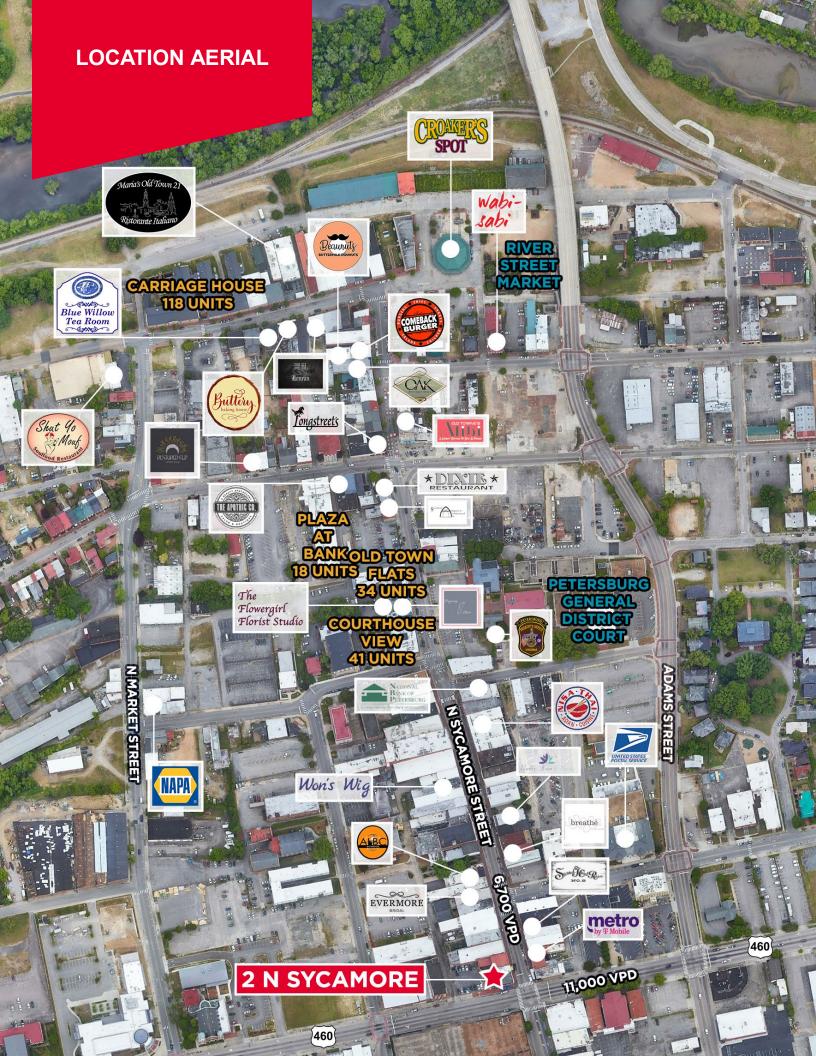

# **Property Highlights**

- 2,000 RSF AVAILABLE IMMEDIATELY
- Excellent access to I-95
- Located in historic downtown Petersburg
- Off street parking