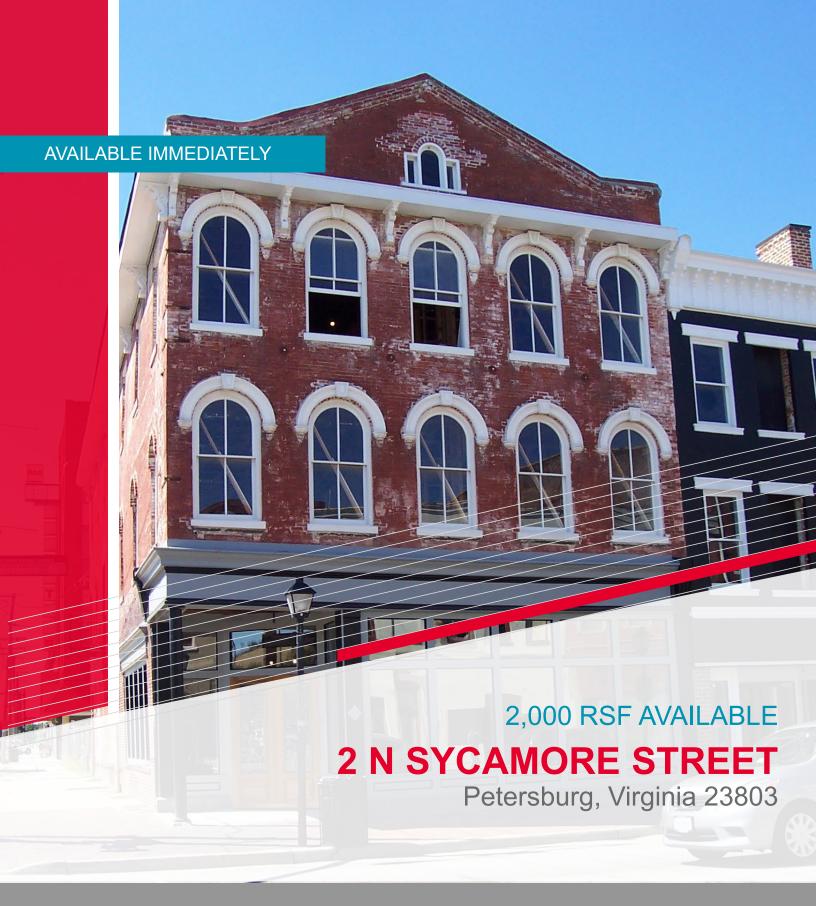

# **Property Highlights**

- 2,000 RSF AVAILABLE IMMEDIATELY
- Excellent access to I-95
- Located in historic downtown Petersburg
- Off street parking