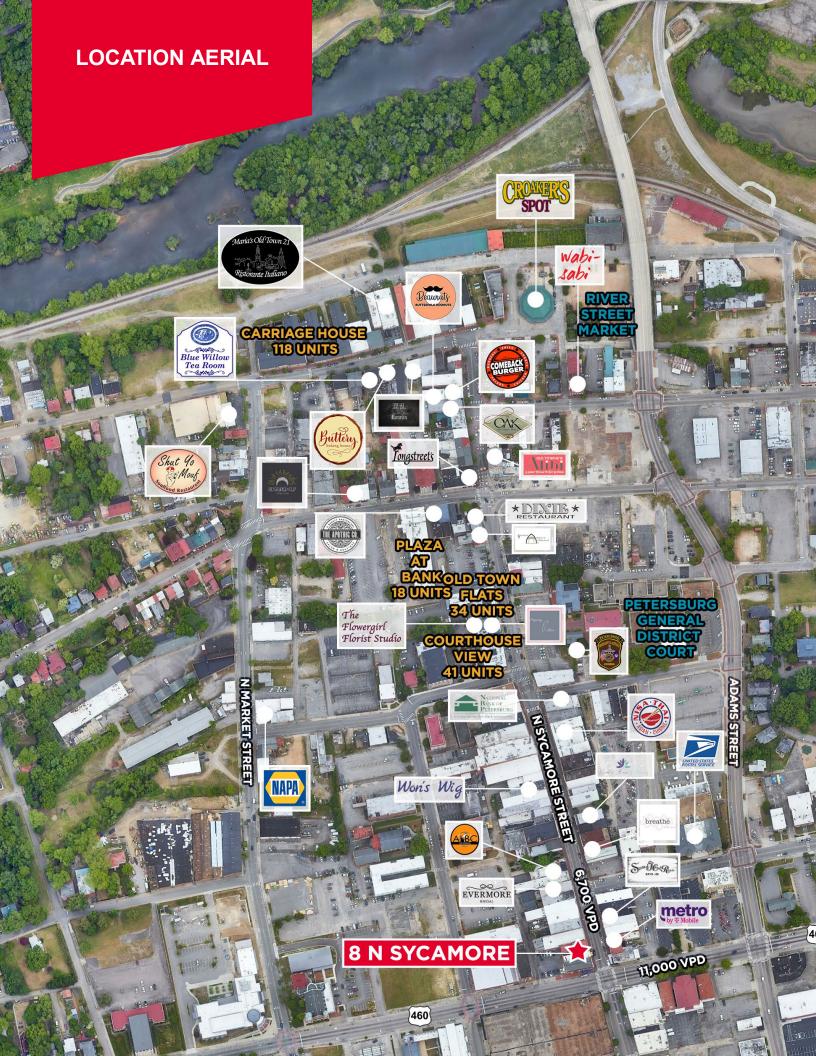

## **Property Highlights**

- 1,500 RSF AVAILABLE IMMEDIATELY
- Excellent access to I-95
- Located in historic downtown Petersburg
- Off street parking