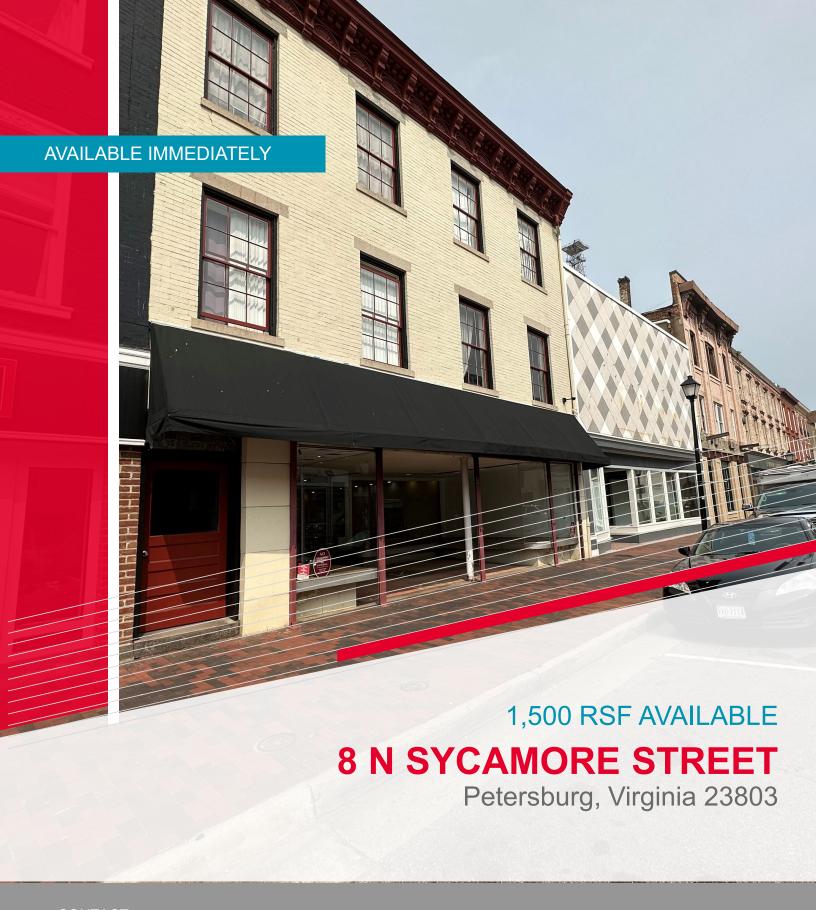

## **Property Highlights**

- 1,500 RSF AVAILABLE IMMEDIATELY
- Excellent access to I-95
- Located in historic downtown Petersburg
- Off street parking