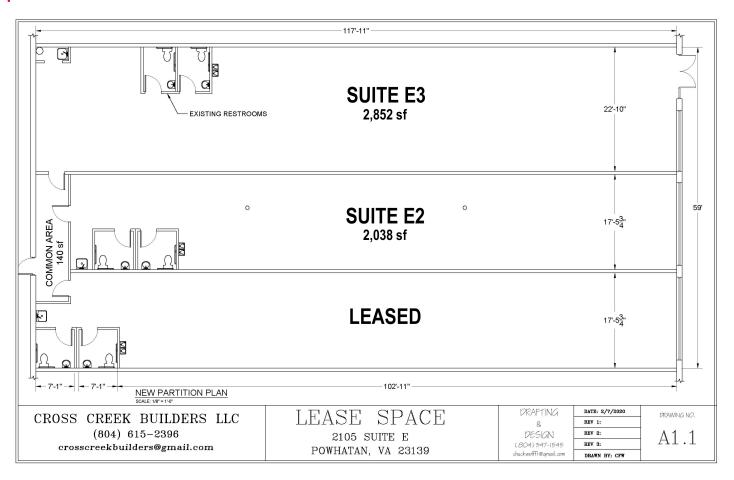

past 15 years



| Demographics    |                            |           |           |
|-----------------|----------------------------|-----------|-----------|
|                 | 3 Miles                    | 5 Miles   | 10 Miles  |
| Population      | 5,935                      | 13,569    | 34,828    |
| Est. Households | 2,193                      | 4,916     | 12,143    |
| Avg. HH Income  | \$108,931                  | \$103,534 | \$112,126 |
| Traffic Count   | 27,000 VPD – U.S. Route 60 |           |           |



For more information, contact:

### DANIELLE BECKSTOFFER

Senior Associate 804 344 7174 danielle.beckstoffer@thalhimer.com

### **PETE WALDBAUER**

First Vice President 804 697 3564 pete.waldbauer@thalhimer.com



2105 Academy Road | Powhatan, Virginia

## Floorplan



For more information, contact:

### **DANIELLE BECKSTOFFER**

Senior Associate 804 344 7174 danielle.beckstoffer@thalhimer.com **PETE WALDBAUER** 

First Vice President 804 697 3564 pete.waldbauer@thalhimer.com



2105 Academy Road | Powhatan, Virginia



For more information, contact:

## **DANIELLE BECKSTOFFER**

Senior Associate 804 344 7174 danielle.beckstoffer@thalhimer.com

## PETE WALDBAUER

First Vice President 804 697 3564 pete.waldbauer@thalhimer.com



2105 Academy Road | Powhatan, Virginia

## Site Plan RICHMOND +/- 4,890 SF **LABC ANDERSON ROUTE 60** Lot 4 Vape & Tobacco 2.852 SF PAD SITES **FOOD LION** Osaka Sushi 27,000 VPD New China 2,900 VPD ACADEMY ROAD

For more information, contact:

### **DANIELLE BECKSTOFFER**

Senior Associate 804 344 7174 danielle.beckstoffer@thal