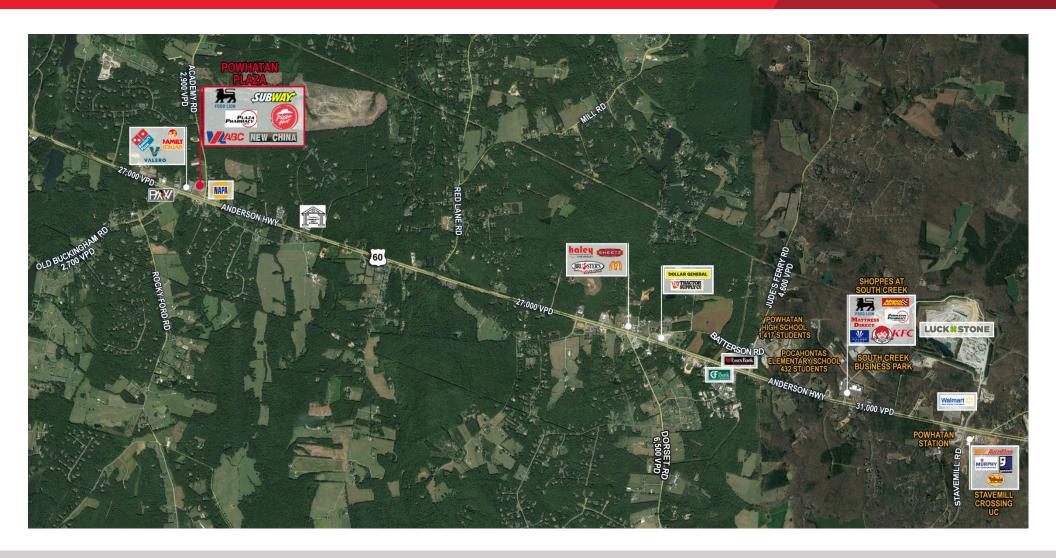

## Site Plan RICHMOND +/- 4,890 SF **LABC ANDERSON ROUTE 60** Lot 4 Vape & Tobacco 2.852 SF PAD SITES **FOOD LION** Osaka Sushi 27,000 VPD New China 2,900 VPD ACADEMY ROAD

For more information, contact: