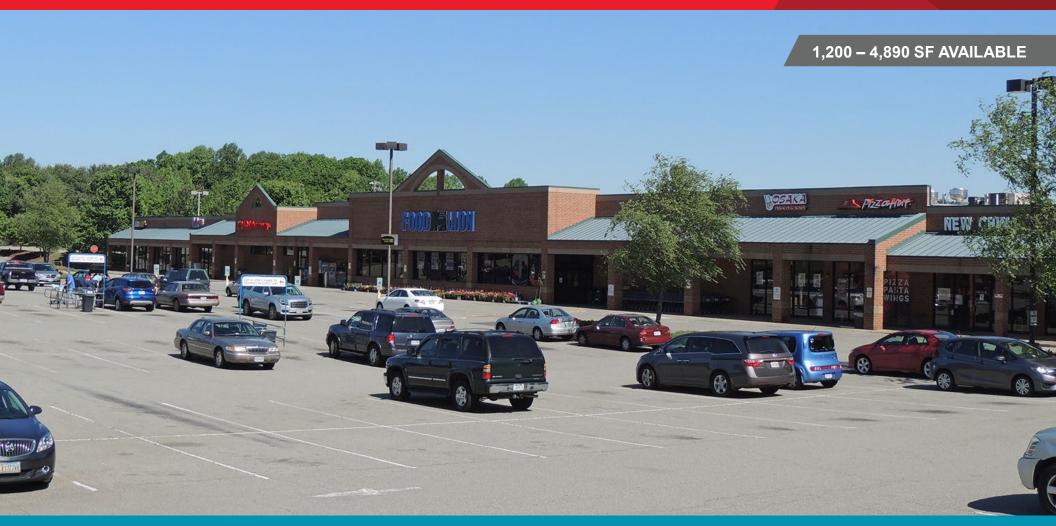

## **Property Features**

- 1,200 4,890 SF AVAILABLE
- · Food Lion anchored shopping center
- · Mix of convenience and daily-use businesses
- Fronting on Anderson Highway (U.S. Route 60), Powhatan's major thoroughfare
- High income area, average household income over \$112,000
- Powhatan population increased 28% over the past 15 years