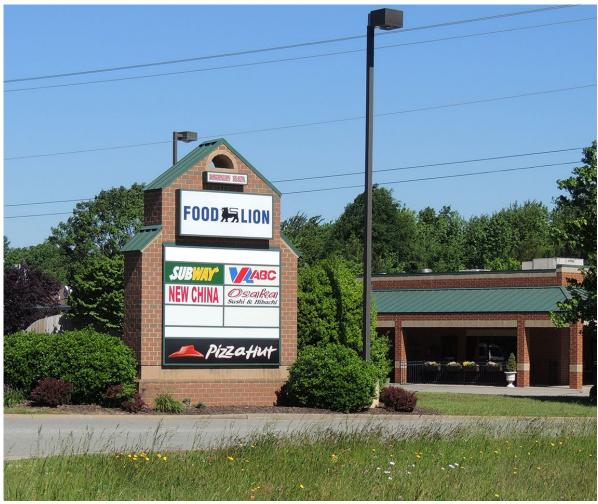

## **Property Features**

- 1,200 4,890 SF AVAILABLE
- · Food Lion anchored shopping center
- · Mix of convenience and daily-use businesses
- Fronting on Anderson Highway (U.S. Route 60), Powhatan's major thoroughfare
- High income area, average household income over \$112,000
- Powhatan population increased 28% over the past 15 years