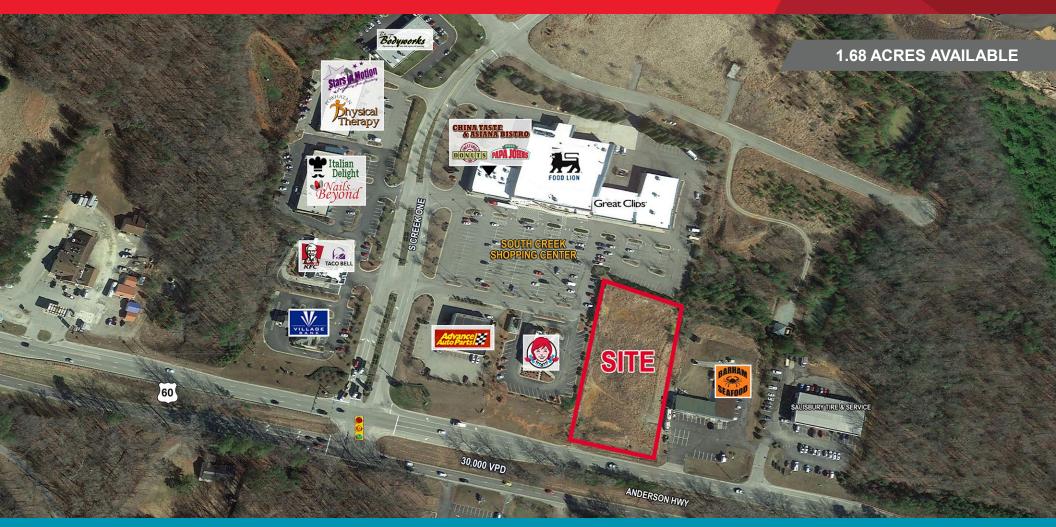

### LAND FOR SALE Anderson Highway (Route 60)

Powhatan County, Virginia

**Prominent Location in front of Food Lion** 

For more information, contact:

## LAND FOR SALE Anderson Highway (Route 60)

Powhatan County, Virginia

### **Property Features**

- 1.68 ACRES
- ASKING PRICE: \$499,000
- Located along Anderson Highway (Route 60)
- Prominent location in front of Food Lion
- High visibility just west of Route 288
- 30,000 VPD