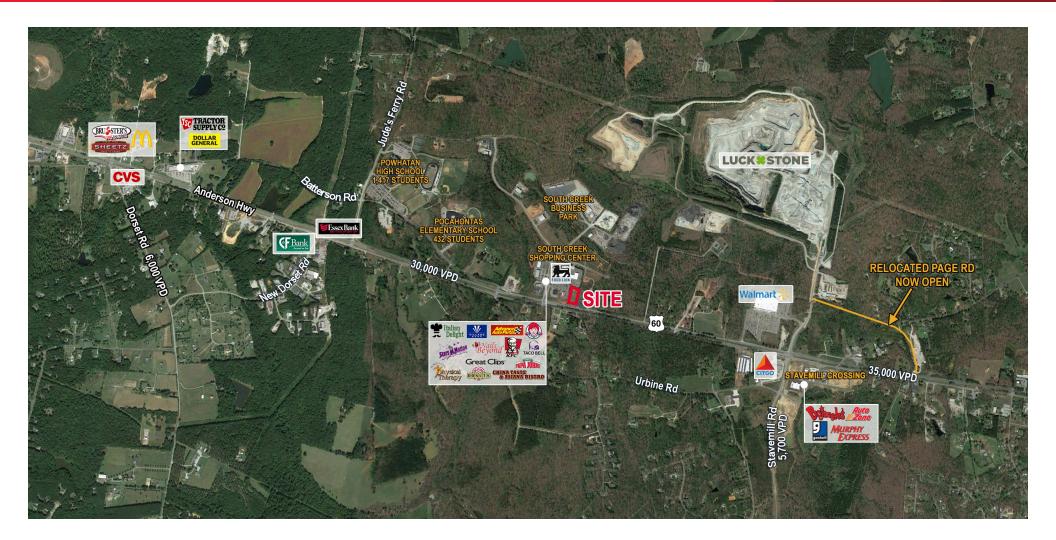

### **Property Features**

- 1.68 ACRES
- ASKING PRICE: \$499,000
- Located along Anderson Highway (Route 60)
- Prominent location in front of Food Lion
- High visibility just west of Route 288
- 30,000 VPD

#### **Join Nearby Retailers**

1 Mile

412

157

\$133,781

3 Miles

5,518

2.159