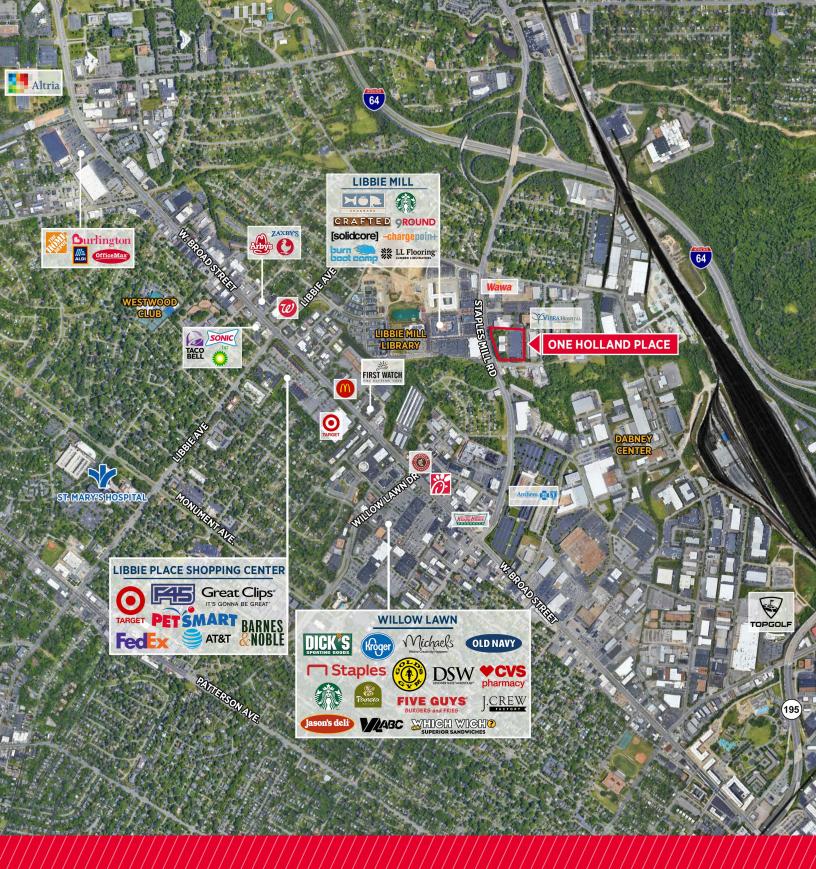

4.46/1000 PARKING

WALKABLE TO ABUNDANT RETAIL AMENITIES

#### LIBBIE AVENUE CORRIDOR

The Libbie Avenue corridor is a vibrant and popular area located in Richmond's near West End, known for its charming atmosphere, unique shops, restaurants and historic homes. Shopping is available from unique boutiques and specialty stores from a wide range of locally-owned shops, offering clothing, gifts, jewelry, home décor and gifts. Numerous restaurants, cafes and bistros cater to a wide variety of tastes and range from casual eateries to upscale dining establishments. Richmond's near West End is a thriving mix of redeveloped retail and multifamily complexes, easily accessible by the well-established neighborhoods that surround it.