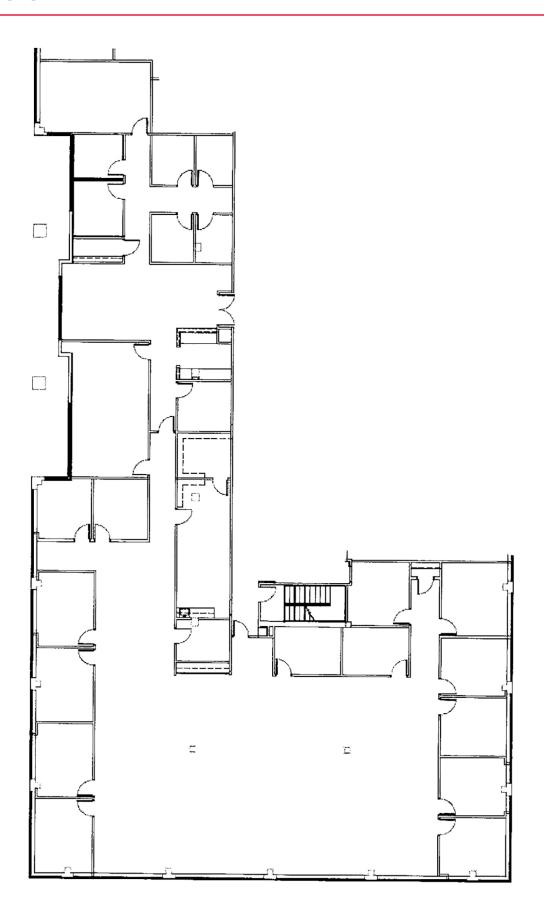

D TENANT LOUNGE WITH COFFEE & SNACKS



4.46/1000 PARKING



WALKABLE TO ABUNDANT RETAIL AMENITIES



#### LIBBIE AVENUE CORRIDOR

The Libbie Avenue corridor is a vibrant and popular area located in Richmond's near West End, known for its charming atmosphere, unique shops, restaurants and historic homes. Shopping is available from unique boutiques and specialty stores from a wide range of locally-owned shops, offering clothing, gifts, jewelry, home décor and gifts. Numerous restaurants, cafes and bistros cater to a wide variety of tastes and range from casual eateries to upscale dining establishments. Richmond's near West End is a thriving mix of redeveloped retail and multifamily complexes, easily accessible by the well-established neighborhoods that surround it.

# 2<sup>nd</sup> Floor





### CONTACT INFORMATION

RÉTT/TURNÉR, CÇIM, SIÓR

First Vice President 804 697 3438 rett turner@thalhimer

KARLA KNIGHT First/Vice President /8,04/5/14/2,03/1 / / karla.knight@thalhimei

#### CUSHMAN & THALHIMER

/ /Thalhimer/Center 11100 W. Broad/Street Gleh Allen, VA 23060 www.thalhimer.com

BRIAN/BERKEY

Senior Vice President 804/836/4408

brian,berkey@thalhimer.com